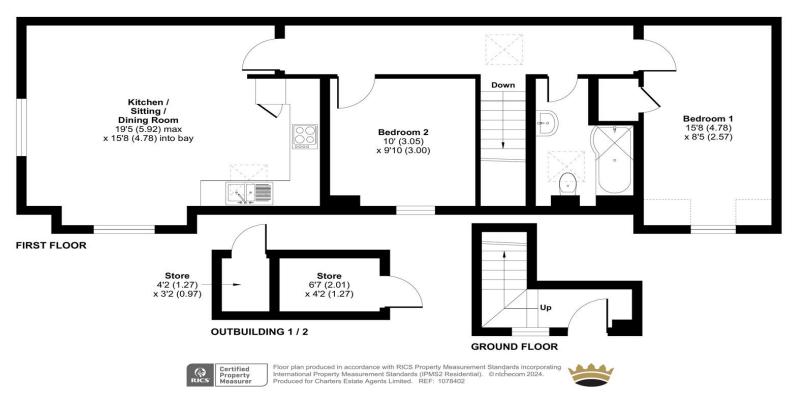

Denotes restricted head height Approximate Area = 760 sq ft / 70.6 sq m Limited Use Area(s) = 20 sq ft / 1.9 sq m Outbuildings = 41 sq ft / 3.8 sq m Total = 821 sq ft / 76.3 sq m

For identification only - Not to scale