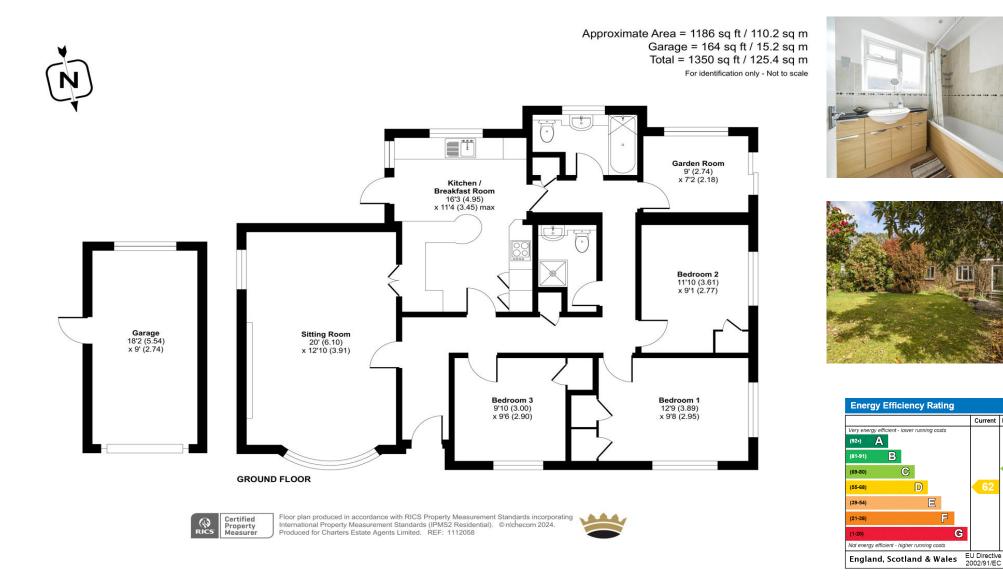

### ACCOMMODATION

A three-bedroom detached bungalow, which is located in the heart of Hiltingbury. This charming residence offers a combination of comfort, convenience, and space. Upon entering, you are greeted by an inviting interior bathed in natural light, creating a sense of warmth and tranquillity throughout. The heart of the home lies in its well-proportioned living accommodation, providing great spaces for entertaining. A well-appointed kitchen/breakfast room displays a range of wall and base units with ample storage. There is a large, dual aspect sitting room to the front of the home, with a garden room overlooking the rear garden and accessed via sliding doors. The three bedrooms are all equipped with built-in storage and are served by a bathroom and separate shower room. Outside, a sprawling garden beckons, offering a great space for outdoor pursuits and relaxation. With a driveway and garage separating two portions of garden, this home has a spectacular amount of outdoor space. Ideally located within reach of local amenities, schools, and recreational facilities, this home provides the perfect balance of seclusion and accessibility.

# SPECIFICATION

- Three-bedroom detached bungalow
- Sought-after Hiltingbury location
- Garage and driveway
- Potential to extend (STPP)
- Large enclosed garden
- Opportunity to modernise