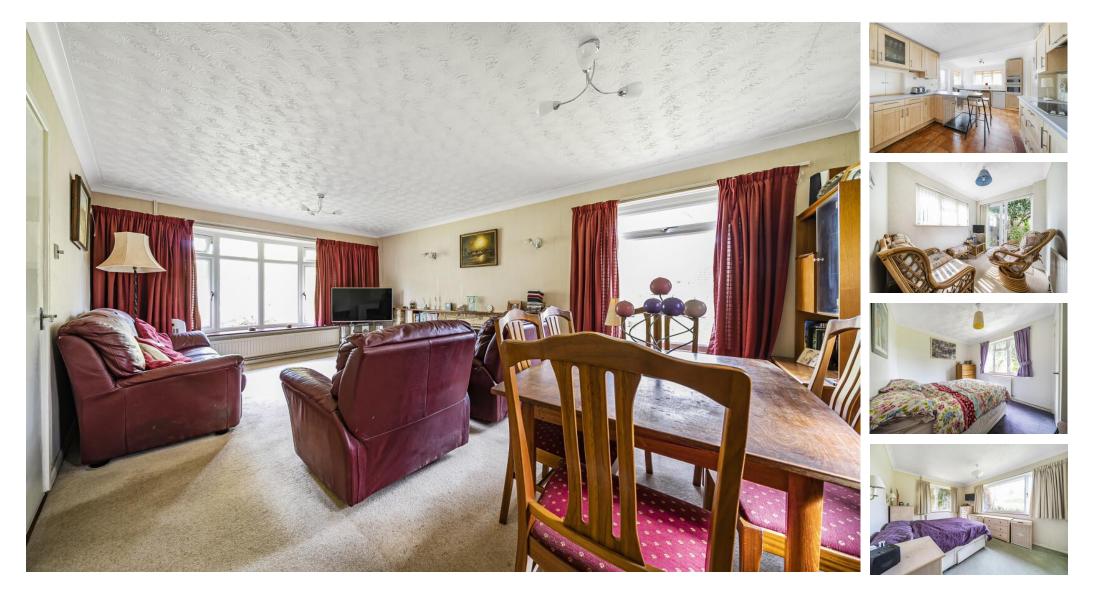

### ACCOMMODATION

A three-bedroom detached bungalow, which is located in the heart of Hiltingbury. This charming residence offers a combination of comfort, convenience, and space. Upon entering, you are greeted by an inviting interior bathed in natural light, creating a sense of warmth and tranquillity throughout. The heart of the home lies in its well-proportioned living accommodation, providing great spaces for entertaining. A well-appointed kitchen/breakfast room displays a range of wall and base units with ample storage. There is a large, dual aspect sitting room to the front of the home, with a garden room overlooking the rear garden and accessed via sliding doors. The three bedrooms are all equipped with built-in storage and are served by a bathroom and separate shower room. Outside, a sprawling garden beckons, offering a great space for outdoor pursuits and relaxation. With a driveway and garage separating two portions of garden, this home has a spectacular amount of outdoor space. Ideally located within reach of local amenities, schools, and recreational facilities, this home provides the perfect balance of seclusion and accessibility.