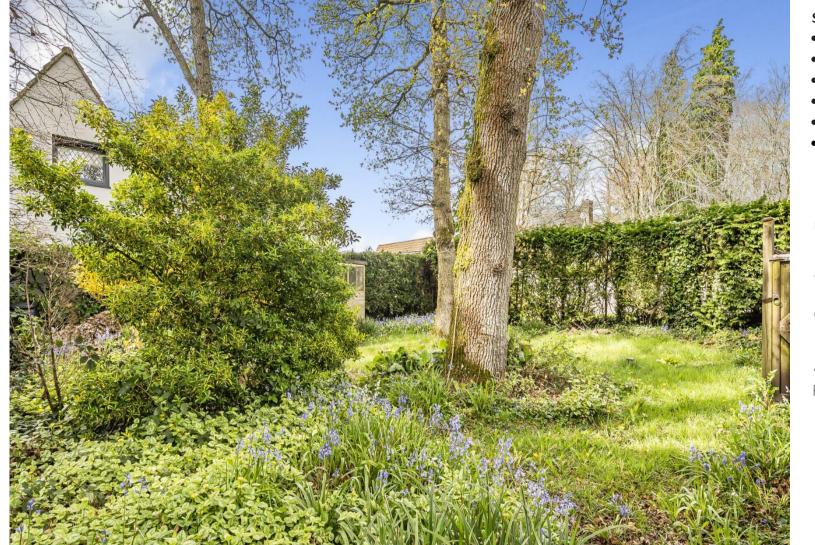

### ACCOMMODATION

A three-bedroom detached bungalow, which is located in the heart of Hiltingbury. This charming residence offers a combination of comfort, convenience, and space. Upon entering, you are greeted by an inviting interior bathed in natural light, creating a sense of warmth and tranquillity throughout. The heart of the home lies in its well-proportioned living accommodation, providing great spaces for entertaining. A well-appointed kitchen/breakfast room displays a range of wall and base units with ample storage. There is a large, dual aspect sitting room to the front of the home, with a garden room overlooking the rear garden and accessed via sliding doors. The three bedrooms are all equipped with built-in storage and are served by a bathroom and separate shower room. Outside, a sprawling garden beckons, offering a great space for outdoor pursuits and relaxation. With a driveway and garage separating two portions of garden, this home has a spectacular amount of outdoor space. Ideally located within reach of local amenities, schools, and recreational facilities, this home provides the perfect balance of seclusion and accessibility.

# SPECIFICATION

- Three-bedroom detached bungalow
- Sought-after Hiltingbury location
- Garage and driveway
- Potential to extend (STPP)
- Large enclosed garden
- Opportunity to modernise