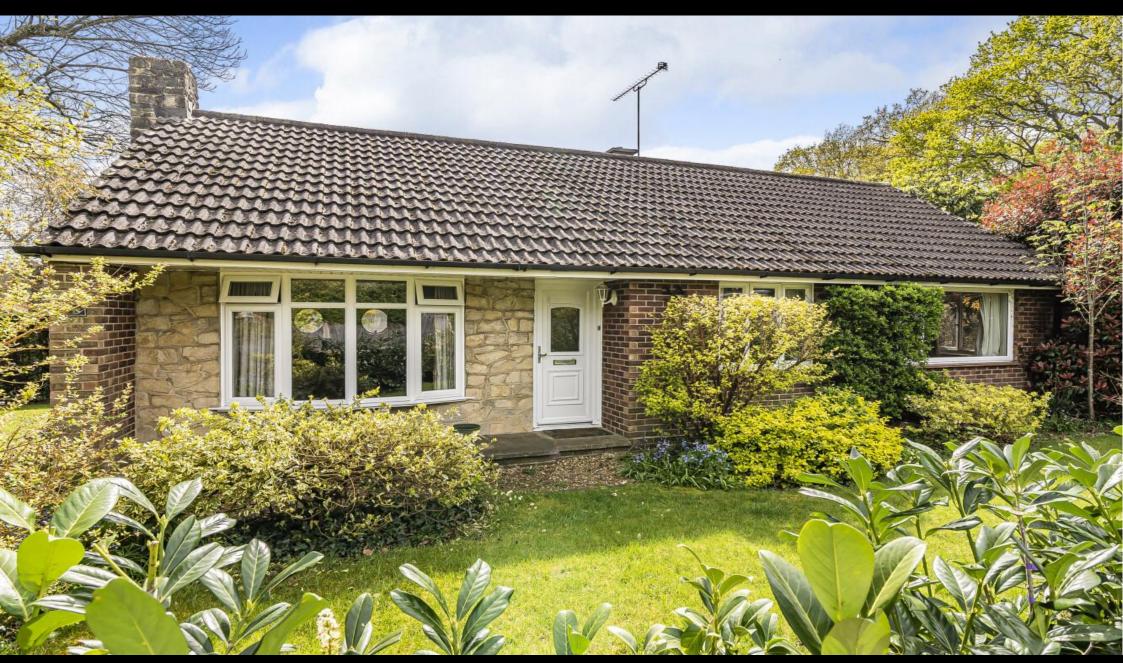

### ACCOMMODATION

A three-bedroom detached bungalow, which is located in the heart of Hiltingbury. This charming residence offers a combination of comfort, convenience, and space. Upon entering, you are greeted by an inviting interior bathed in natural light, creating a sense of warmth and tranquillity throughout. The heart of the home lies in its well-proportioned living accommodation, providing great spaces for entertaining. A well-appointed kitchen/breakfast room displays a range of wall and base units with ample storage. There is a large, dual aspect sitting room to the front of the home, with a garden room overlooking the rear garden and accessed via sliding doors. The three bedrooms are all equipped with built-in storage and are served by a bathroom and separate shower room. Outside, a sprawling garden beckons, offering a great space for outdoor pursuits and relaxation. With a driveway and garage separating two portions of garden, this home has a spectacular amount of outdoor space. Ideally located within reach of local amenities, schools, and recreational facilities, this home provides the perfect balance of seclusion and accessibility.

# SPECIFICATION

- Three-bedroom detached bungalow
- Sought-after Hiltingbury location
- Garage and driveway
- Potential to extend (STPP)
- Large enclosed garden
- Opportunity to modernise