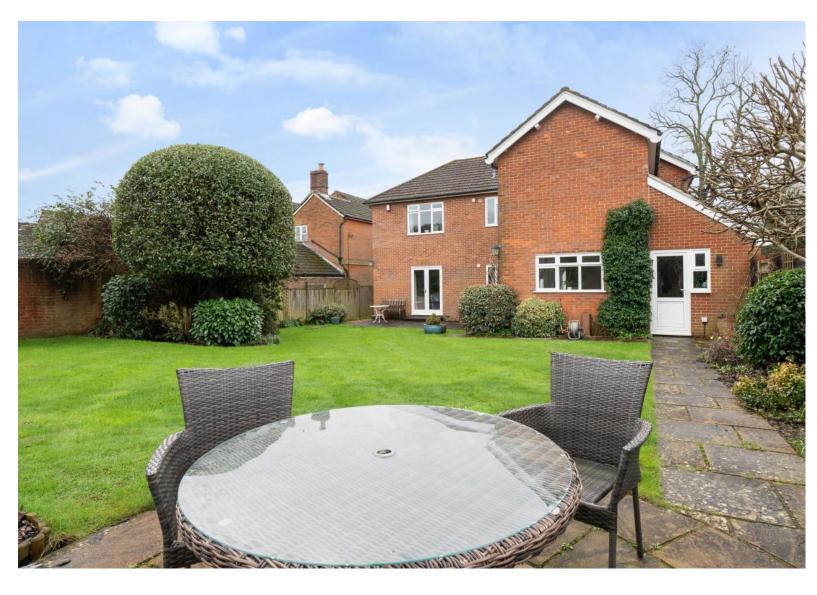

## ACCOMMODATION

Situated in one of Bishops Waltham's most sought-after locations is this gorgeous late Victorian detached home. Amassing well over 2000sq ft of internal accommodation and featuring two private driveways, a double garage and a delightful private garden. The welcoming entrance hall features refurbished original wooden flooring and seamlessly flows into the ground floor accommodation. Towards the rear of the home is the modern kitchen with a convenient utility room attached. Three additional reception rooms service the ground floor with the sun-filled main sitting room providing dual aspect. Two cloakrooms and a study room complete the ground floor accommodation. The first floor continues to boast the blend of modern with tradition. Four double bedrooms all feature built-in wardrobes and the principal suite is also accompanied by an ensuite shower room. The home is benefitted by a mainly laid to lawn garden to the rear with multiple private patio areas to enjoy the summer sun. The home includes two separate driveways with a block paved driveway to the front and a gated driveway with a double garage to the rear, allowing excellent access for families of all sizes.