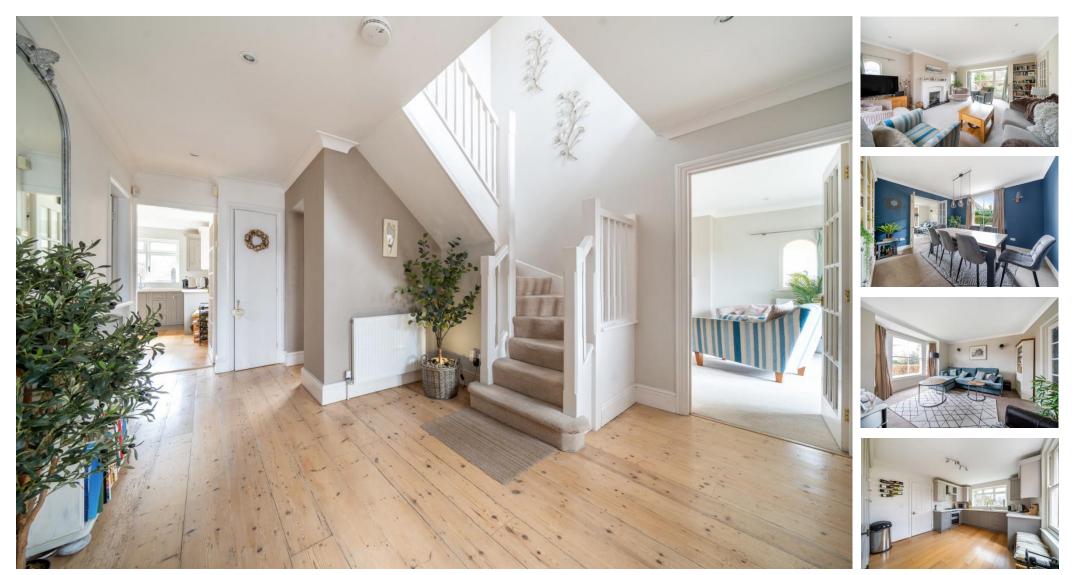

## ACCOMMODATION

Situated in one of Bishops Waltham's most sought-after locations is this gorgeous late Victorian detached home. Amassing well over 2000sq ft of internal accommodation and featuring two private driveways, a double garage and a delightful private garden. The welcoming entrance hall features refurbished original wooden flooring and seamlessly flows into the ground floor accommodation. Towards the rear of the home is the modern kitchen with a convenient utility room attached. Three additional reception rooms service the ground floor with the sun-filled main sitting room providing dual aspect. Two cloakrooms and a study room complete the ground floor accommodation. The first floor continues to boast the blend of modern with tradition. Four double bedrooms all feature built-in wardrobes and the principal suite is also accompanied by an ensuite shower room. The home is benefitted by a mainly laid to lawn garden to the rear with multiple private patio areas to enjoy the summer sun. The home includes two separate driveways with a block paved driveway to the front and a gated driveway with a double garage to the rear, allowing excellent access for families of all sizes.