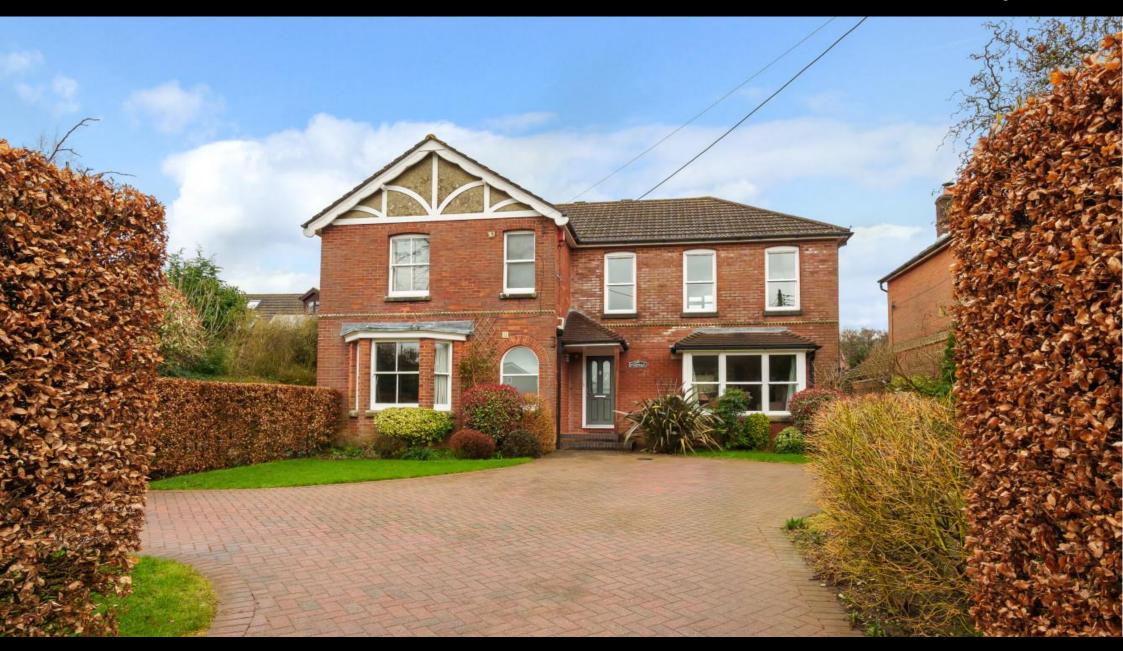

## ACCOMMODATION

Situated in one of Bishops Waltham's most sought-after locations is this gorgeous late Victorian detached home. Amassing well over 2000sq ft of internal accommodation and featuring two private driveways, a double garage and a delightful private garden. The welcoming entrance hall features refurbished original wooden flooring and seamlessly flows into the ground floor accommodation. Towards the rear of the home is the modern kitchen with a convenient utility room attached. Three additional reception rooms service the ground floor with the sun-filled main sitting room providing dual aspect. Two cloakrooms and a study room complete the ground floor accommodation. The first floor continues to boast the blend of modern with tradition. Four double bedrooms all feature built-in wardrobes and the principal suite is also accompanied by an ensuite shower room. The home is benefitted by a mainly laid to lawn garden to the rear with multiple private patio areas to enjoy the summer sun. The home includes two separate driveways with a block paved driveway to the front and a gated driveway with a double garage to the rear, allowing excellent access for families of all sizes.

## SPECIFICATION

- Traditional detached home
- Central Bishops Waltham location
- Over 2100sq ft of internal accommodation
- Four double bedrooms
- Three reception rooms
- Two separate private driveways and a double garage