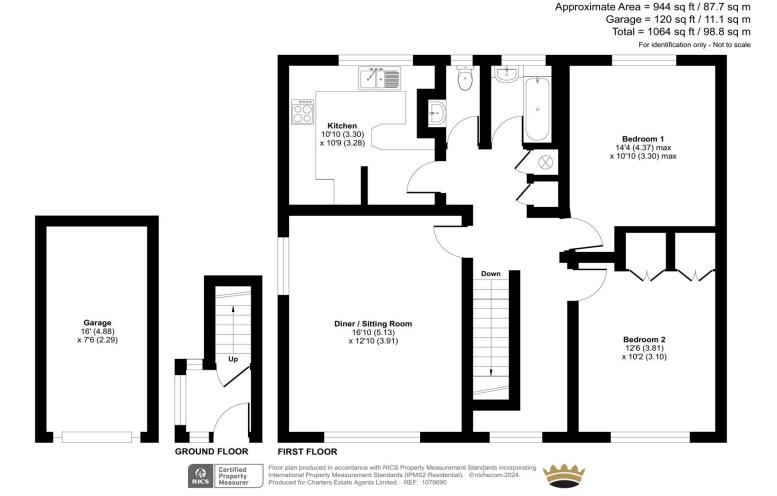

# **ACCOMMODATION**

Offered with no forward chain, this spacious first floor maisonette is positioned in a highly sought after residential area within a quiet back street and a short walk from Bassett Wood. The accommodation comprises a private entrance porch with a hallway and a staircase to the landing. Here there is a front facing window, two cupboards and space for a desk/home office area. The large, dual-aspect lounge has a delightful outlook while the rear aspect kitchen/breakfast room has a range of wall and base units and a breakfast bar. Two generous double bedrooms both have the benefit of fitted wardrobes and are served by a bathroom with a separate WC. Outside there is a driveway leading to a single garage found on the right that has electricity. There are front and rear communal gardens that offer an attractive, mature outlook.

## **SPECIFICATION**

- Offered for sale with no forward chain
- Spacious first floor maisonette
- Highly sought after address close to Bassett Wood
- Large dual aspect lounge/dining room
- Kitchen/breakfast room, landing with study area
- Two double bedrooms with fitted wardrobes
- Bathroom & separate WC
- Driveway & single garage