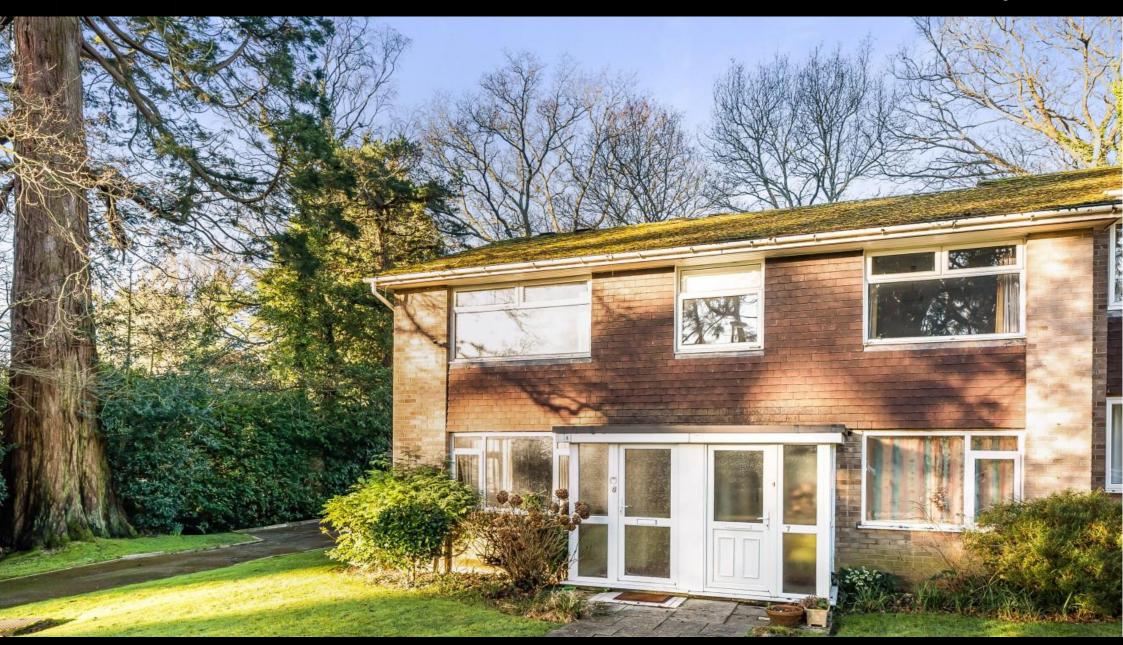

Redwood Way, Bassett, Southampton, Hampshire, SO16 3PU

# **ACCOMMODATION**

Offered with no forward chain, this spacious first floor maisonette is positioned in a highly sought after residential area within a quiet back street and a short walk from Bassett Wood. The accommodation comprises a private entrance porch with a hallway and a staircase to the landing. Here there is a front facing window, two cupboards and space for a desk/home office area. The large, dual-aspect lounge has a delightful outlook while the rear aspect kitchen/breakfast room has a range of wall and base units and a breakfast bar. Two generous double bedrooms both have the benefit of fitted wardrobes and are served by a bathroom with a separate WC. Outside there is a driveway leading to a single garage found on the right that has electricity. There are front and rear communal gardens that offer an attractive, mature outlook.