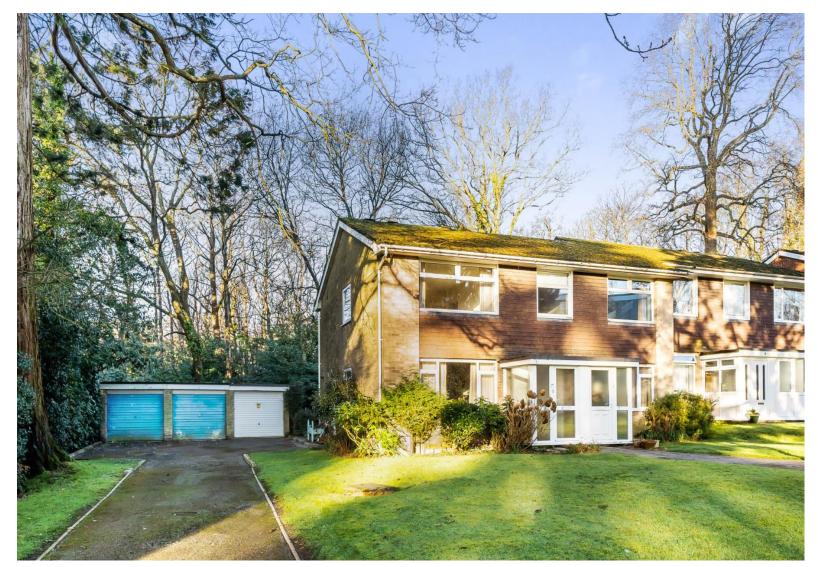

# **ACCOMMODATION**

Offered with no forward chain, this spacious first floor maisonette is positioned in a highly sought after residential area within a quiet back street and a short walk from Bassett Wood. The accommodation comprises a private entrance porch with a hallway and a staircase to the landing. Here there is a front facing window, two cupboards and space for a desk/home office area. The large, dual-aspect lounge has a delightful outlook while the rear aspect kitchen/breakfast room has a range of wall and base units and a breakfast bar. Two generous double bedrooms both have the benefit of fitted wardrobes and are served by a bathroom with a separate WC. Outside there is a driveway leading to a single garage found on the right that has electricity. There are front and rear communal gardens that offer an attractive, mature outlook.

## **SPECIFICATION**

- Offered for sale with no forward chain
- Spacious first floor maisonette
- Highly sought after address close to Bassett Wood
- Large dual aspect lounge/dining room
- Kitchen/breakfast room, landing with study area
- Two double bedrooms with fitted wardrobes
- Bathroom & separate WC
- Driveway & single garage