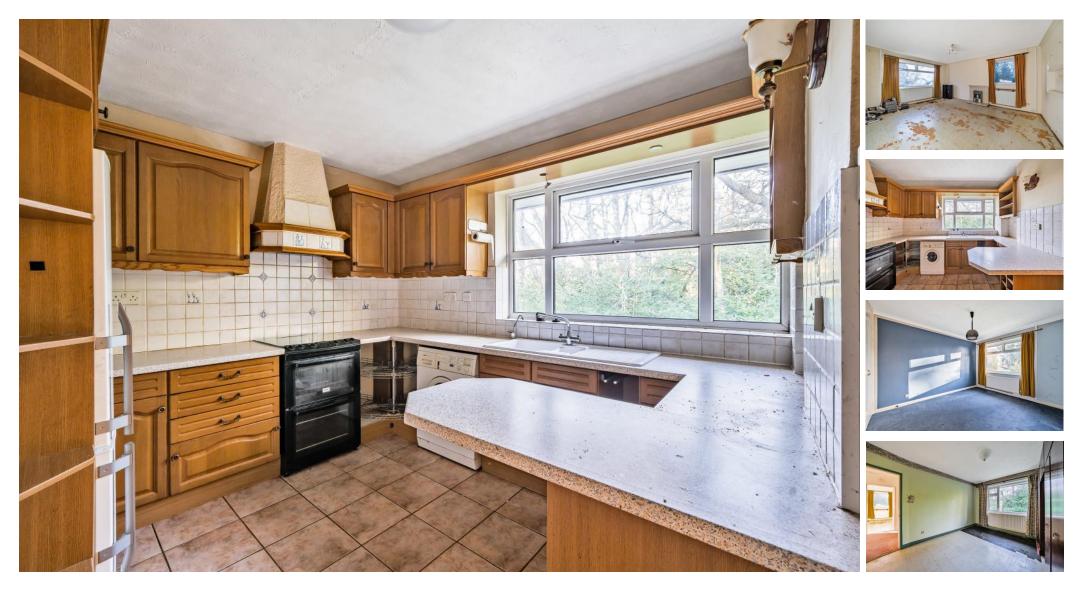

# **ACCOMMODATION**

Offered with no forward chain, this spacious first floor maisonette is positioned in a highly sought after residential area within a quiet back street and a short walk from Bassett Wood. The accommodation comprises a private entrance porch with a hallway and a staircase to the landing. Here there is a front facing window, two cupboards and space for a desk/home office area. The large, dual-aspect lounge has a delightful outlook while the rear aspect kitchen/breakfast room has a range of wall and base units and a breakfast bar. Two generous double bedrooms both have the benefit of fitted wardrobes and are served by a bathroom with a separate WC. Outside there is a driveway leading to a single garage found on the right that has electricity. There are front and rear communal gardens that offer an attractive, mature outlook.