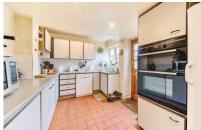

Upon entering the property you a greeted via an entrance hall which leads through to the dining room. On the other side of the property there is a large sitting room with dual aspect and sliding doors leading to the rear garden. At the back of the property is the kitchen which leads through to the downstairs cloakroom. On the first floor there are three good sized bedrooms served by a family bathroom. The principal bedroom is a great size with large dressing area which could potentially be turned into a fourth bedroom.