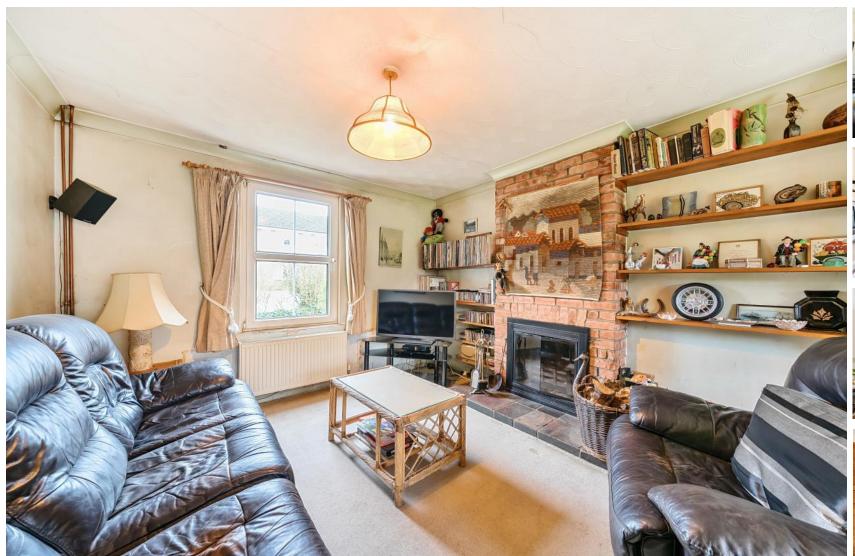

Upon entering the property you a greeted via an entrance hall which leads through to the dining room. On the other side of the property there is a large sitting room with dual aspect and sliding doors leading to the rear garden. At the back of the property is the kitchen which leads through to the downstairs cloakroom. On the first floor there are three good sized bedrooms served by a family bathroom. The principal bedroom is a great size with large dressing area which could potentially be turned into a fourth bedroom.