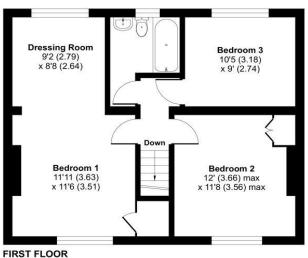

Upon entering the property you a greeted via an entrance hall which leads through to the dining room. On the other side of the property there is a large sitting room with dual aspect and sliding doors leading to the rear garden. At the back of the property is the kitchen which leads through to the downstairs cloakroom. On the first floor there are three good sized bedrooms served by a family bathroom. The principal bedroom is a great size with large dressing area which could potentially be turned into a fourth bedroom.

Approximate Area = 1225 sq ft / 113.8 sq m
Garage = 205 sq ft / 19 sq m
Total = 1430 sq ft / 132.8 sq m
For identification only - Not to scale

Floor plan produced in accordance with RICS Property Measurement Standards incorporating International Property Measurement Standards (IPMS2 Residential). @nichecom 2024. Produced for Charters Estate Agents Limited. REF: 1083844