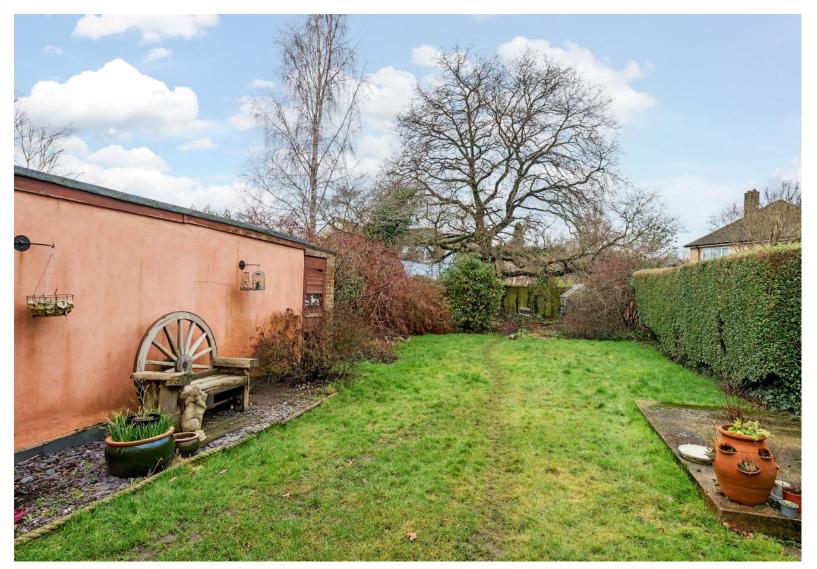

Externally there is driveway parking to the front which leads to a single garage. The property has a large rear garden enclosed mainly by wooden fencing and mature hedging. The rest of the garden is mainly laid to lawn with patio area across the back of the property.