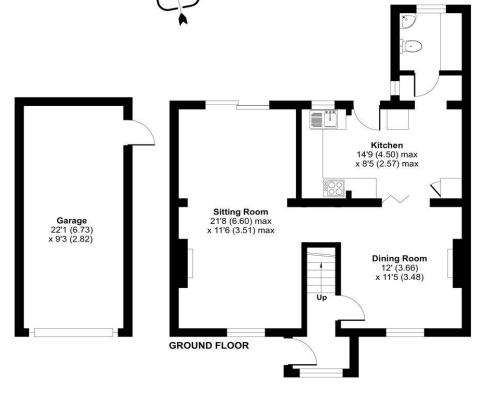

Upon entering the property you a greeted via an entrance hall which leads through to the dining room. On the other side of the property there is a large sitting room with dual aspect and sliding doors leading to the rear garden. At the back of the property is the kitchen which leads through to the downstairs cloakroom. On the first floor there are three good sized bedrooms served by a family bathroom. The principal bedroom is a great size with large dressing area which could potentially be turned into a fourth bedroom.

Externally there is driveway parking to the front which leads to a single garage. The property has a large rear garden enclosed mainly by wooden fencing and mature hedging. The rest of the garden is mainly laid to lawn with patio area across the back of the property.

Approximate Area = 1225 sq ft / 113.8 sq m
Garage = 205 sq ft / 19 sq m
Total = 1430 sq ft / 132.8 sq m
For identification only - Not to scale

Floor plan produced in accordance with RICS Property Measurement Standards incorporating International Property Measurement Standards (IPMS2 Residential). @nichecom 2024. Produced for Charters Estate Agents Limited. REF: 1083844