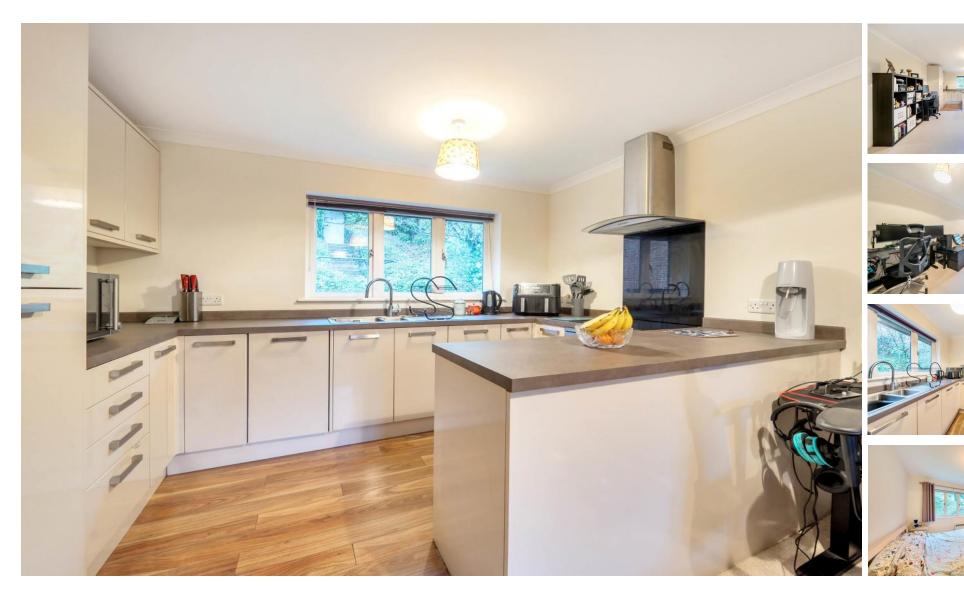

St. James Terrace, Farnham, Surrey, GU9 7LH

A beautifully presented ground floor apartment situated within a popular location. Located within easy reach to Farnham town centre, yet set back from the main thoroughfare in a peaceful and quiet location. Upon entering, the property offers a spacious entrance hall with two fitted cupboards. To the left there is a well-appointed-double bedroom, with fitted wardrobe. The bedroom is served by the modern three-piece bathroom. The kitchen/living room is a fantastic size, offering a modern kitchen with integrated appliances and double aspect views. Externally there is one allocated parking space and communal gardens. The building backs onto Farnham Park and offers a communal gate with direct access.

# **SPECIFICATION**

- One double bedroom with fitted wardrobe
- Modern bathroom
- Open plan kitchen/living room
- · Allocated parking space
- Backing onto Farnham Park
- Walking distance to Farnham town and train station
- Quiet location