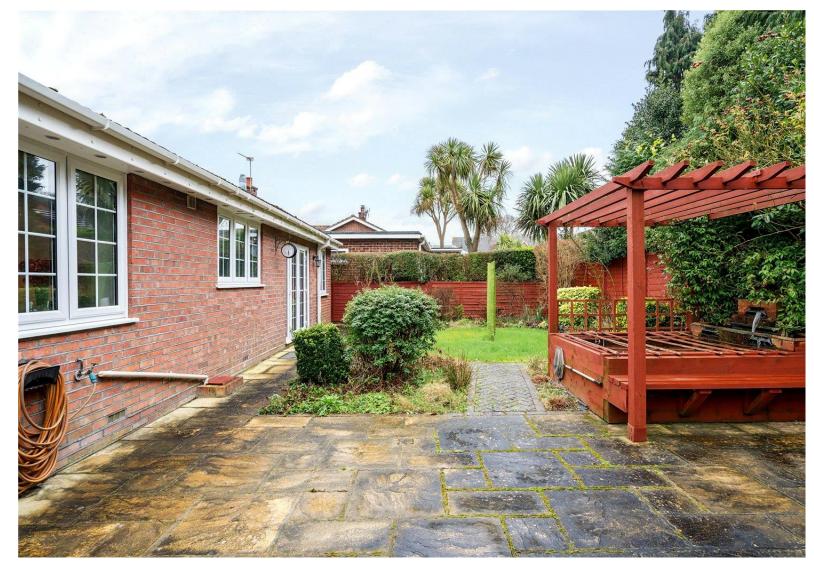

## ACCOMMODATION

This fabulous detached one level bungalow is situated on a private plot in a well-established road on the western fringes of Titchfield, about a mile to the east of Locks Heath. The wellproportioned, bright and airy accommodation affords an excellent level of versatility, which is likely to suit a wide range of requirements. Decorated and updated throughout, the property provides two double bedrooms; the principal bedroom features an en-suite shower room and large built-in wardrobe, and has a pleasant outlook over the rear garden. A modern family bathroom serves the other bedroom. A 20' living room, features a dual aspect, with a bay window overlooking the front of the property. The well sized kitchen/dining room features ample storage and provides access to the light and airy rear conservatory, and then onto the garden via patio doors. The garden is private and comes as a patio courtyard area and a landscaped lawn area, all privately enclosed. Externally the property and gated driveway are very well maintained, with the added advantage of excellent driveway parking and a car port.