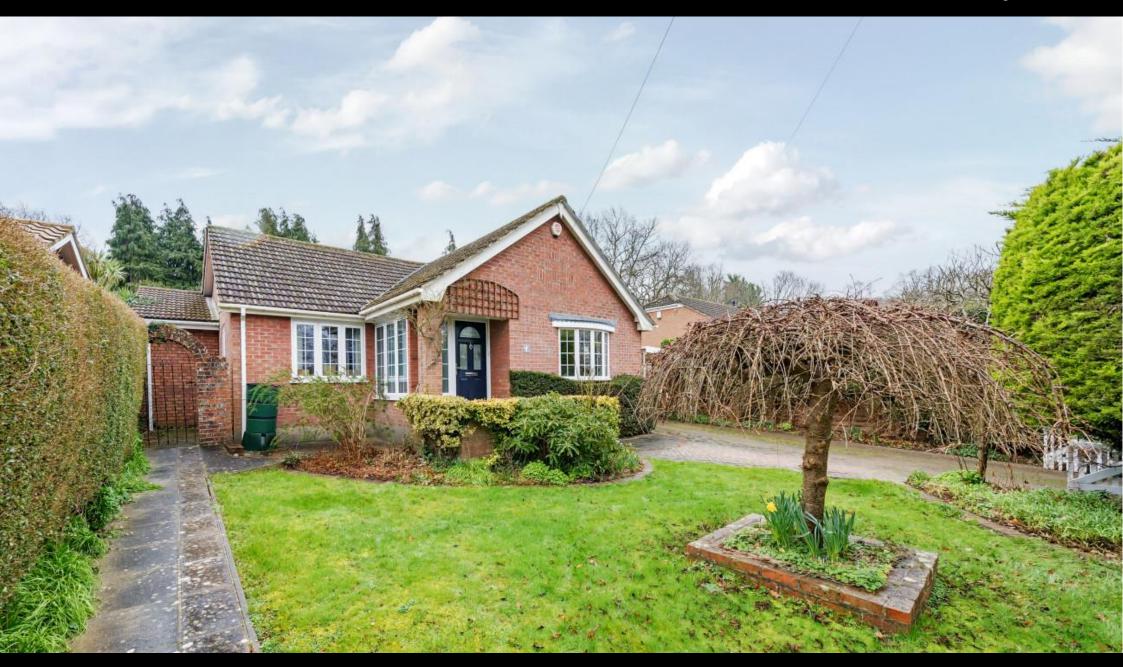

## ACCOMMODATION

This fabulous detached one level bungalow is situated on a private plot in a well-established road on the western fringes of Titchfield, about a mile to the east of Locks Heath. The wellproportioned, bright and airy accommodation affords an excellent level of versatility, which is likely to suit a wide range of requirements. Decorated and updated throughout, the property provides two double bedrooms; the principal bedroom features an en-suite shower room and large built-in wardrobe, and has a pleasant outlook over the rear garden. A modern family bathroom serves the other bedroom. A 20' living room, features a dual aspect, with a bay window overlooking the front of the property. The well sized kitchen/dining room features ample storage and provides access to the light and airy rear conservatory, and then onto the garden via patio doors. The garden is private and comes as a patio courtyard area and a landscaped lawn area, all privately enclosed. Externally the property and gated driveway are very well maintained, with the added advantage of excellent driveway parking and a car port.