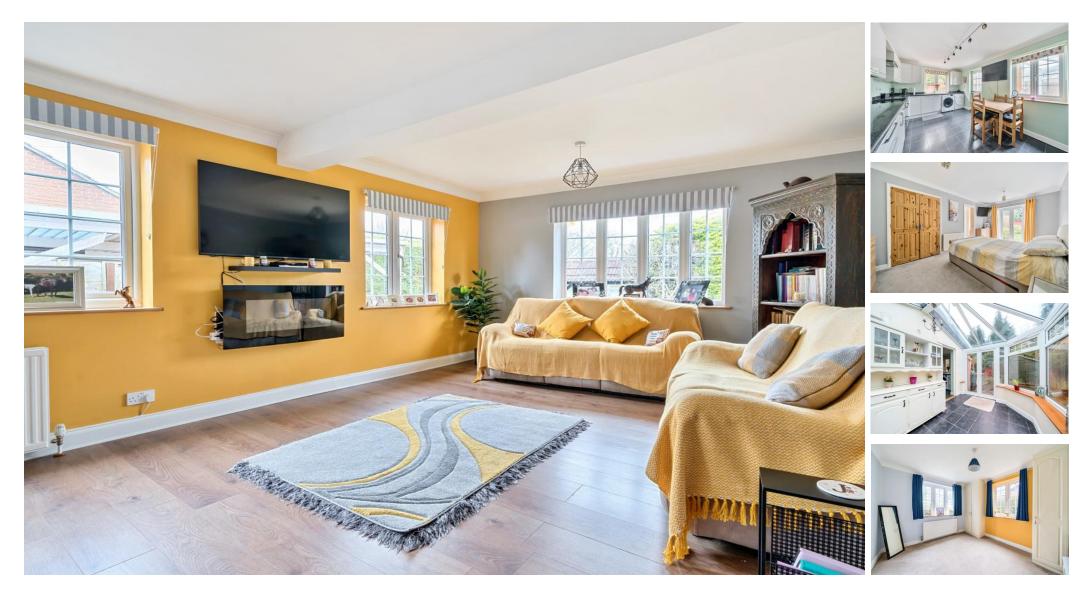

## ACCOMMODATION

This fabulous detached one level bungalow is situated on a private plot in a well-established road on the western fringes of Titchfield, about a mile to the east of Locks Heath. The wellproportioned, bright and airy accommodation affords an excellent level of versatility, which is likely to suit a wide range of requirements. Decorated and updated throughout, the property provides two double bedrooms; the principal bedroom features an en-suite shower room and large built-in wardrobe, and has a pleasant outlook over the rear garden. A modern family bathroom serves the other bedroom. A 20' living room, features a dual aspect, with a bay window overlooking the front of the property. The well sized kitchen/dining room features ample storage and provides access to the light and airy rear conservatory, and then onto the garden via patio doors. The garden is private and comes as a patio courtyard area and a landscaped lawn area, all privately enclosed. Externally the property and gated driveway are very well maintained, with the added advantage of excellent driveway parking and a car port.