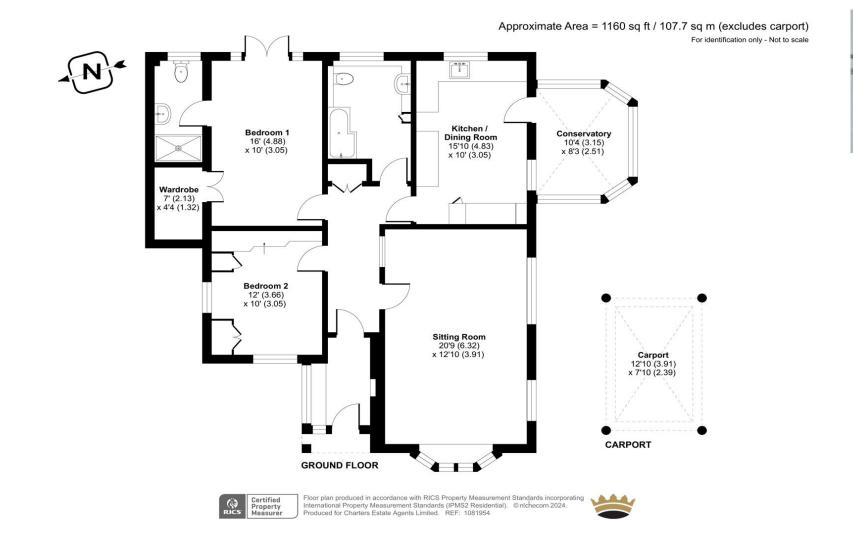

## ACCOMMODATION

This fabulous detached one level bungalow is situated on a private plot in a well-established road on the western fringes of Titchfield, about a mile to the east of Locks Heath. The wellproportioned, bright and airy accommodation affords an excellent level of versatility, which is likely to suit a wide range of requirements. Decorated and updated throughout, the property provides two double bedrooms; the principal bedroom features an en-suite shower room and large built-in wardrobe, and has a pleasant outlook over the rear garden. A modern family bathroom serves the other bedroom. A 20' living room, features a dual aspect, with a bay window overlooking the front of the property. The well sized kitchen/dining room features ample storage and provides access to the light and airy rear conservatory, and then onto the garden via patio doors. The garden is private and comes as a patio courtyard area and a landscaped lawn area, all privately enclosed. Externally the property and gated driveway are very well maintained, with the added advantage of excellent driveway parking and a car port.

## SPECIFICATION

- Detached Bungalow
- Two Bedrooms
- En-Suite Shower Room
- Kitchen/Dining room
- Conservatory
- Car Port & gated driveway

**LOCAL AUTHORITY** Fareham Borough Council Council Tax Band E