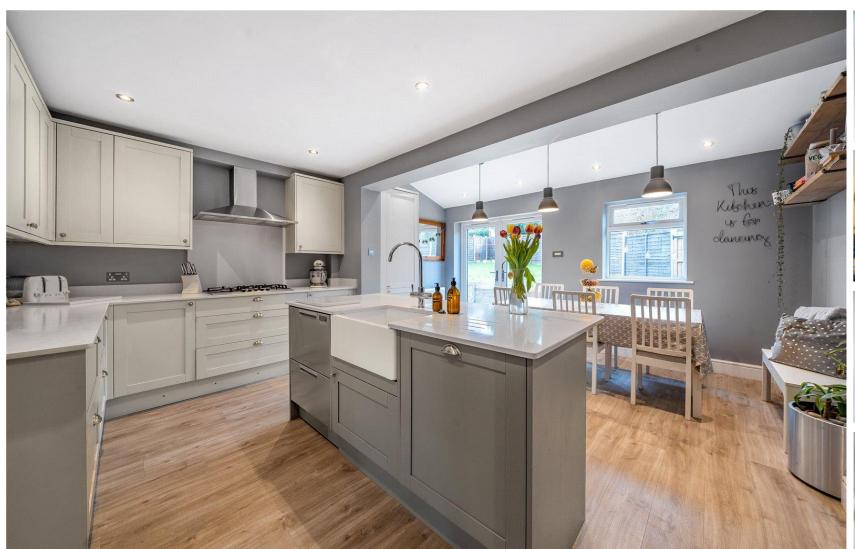

Upon entering the property you are greeted via a spacious entrance hall with stairs leading to the first floor. At the front of the property, there is a living room which leads through to the open-plan kitchen/dining room. The kitchen has been finished to a high standard to a Shaker design with a centre island and French doors leading to the garden. There is a family/playroom which could be used as a ground floor bedroom suited by a downstairs bathroom. On the first floor, there are four bedrooms and a refitted family bathroom.