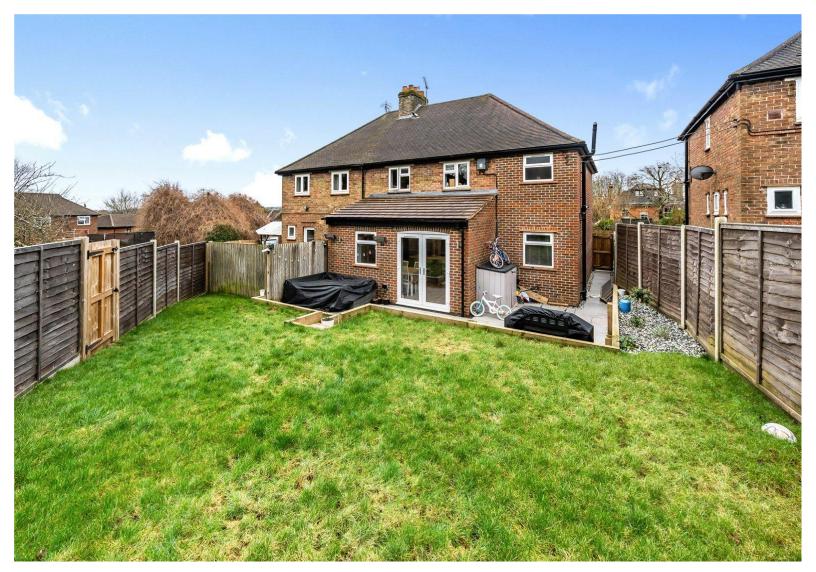

Externally in front of the property, there is a shingled driveway with picket fencing and a pathway. There is side access which leads to the private rear garden which has a large patio area across the back of the property. The rest of the garden is mainly laid to lawn and enclosed by wooden fencing.

## **SPECIFICATION**

- Four bedrooms
- Refitted family bathroom
- Two reception rooms
- Stunning kitchen/dining room
- Driveway parking
- Private rear garden
- Walking distance to Farnham town centre