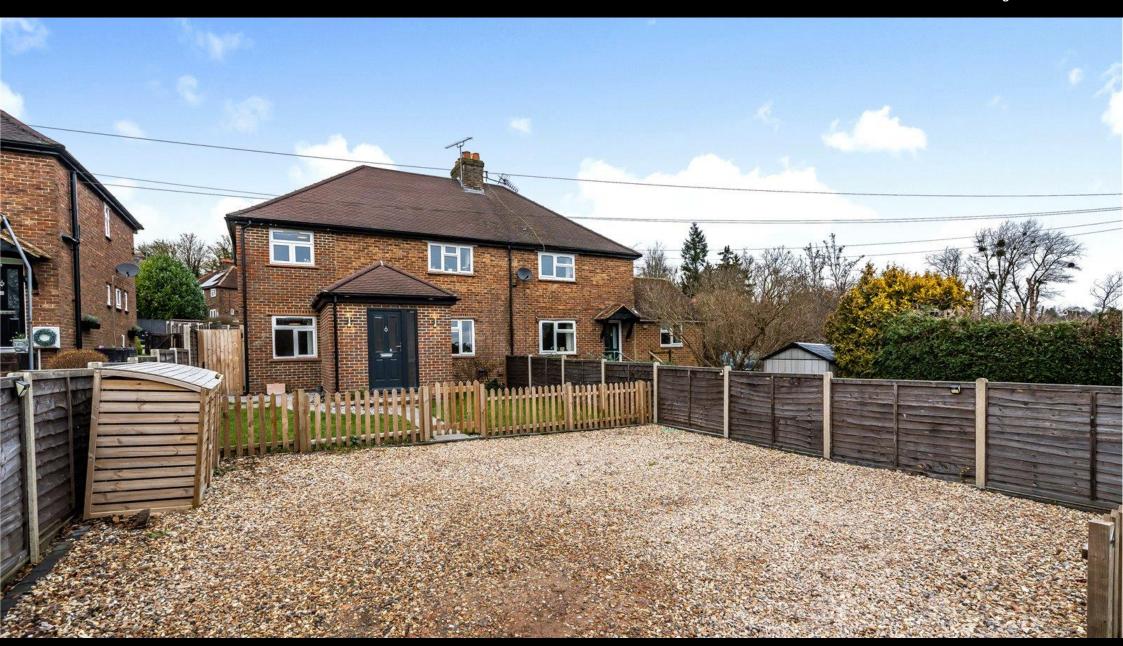

Externally in front of the property, there is a shingled driveway with picket fencing and a pathway. There is side access which leads to the private rear garden which has a large patio area across the back of the property. The rest of the garden is mainly laid to lawn and enclosed by wooden fencing.