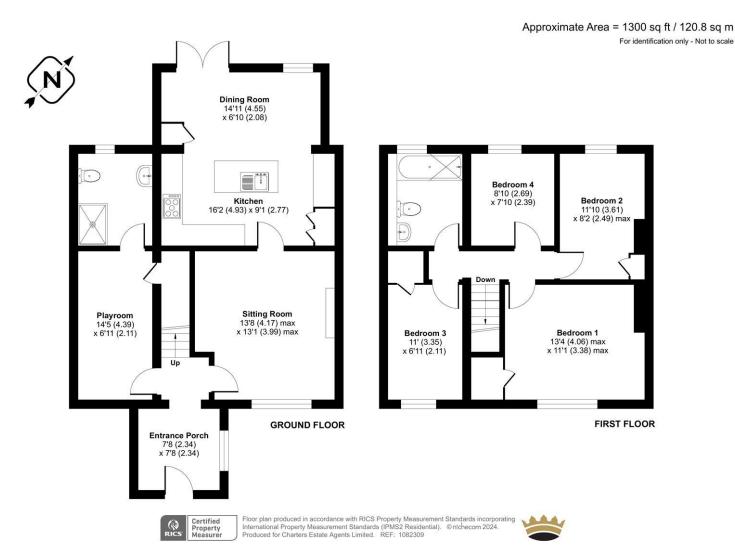

Upon entering the property you are greeted via a spacious entrance hall with stairs leading to the first floor. At the front of the property, there is a living room which leads through to the open-plan kitchen/dining room. The kitchen has been finished to a high standard to a Shaker design with a centre island and French doors leading to the garden. There is a family/playroom which could be used as a ground floor bedroom suited by a downstairs bathroom. On the first floor, there are four bedrooms and a refitted family bathroom.

Externally in front of the property, there is a shingled driveway with picket fencing and a pathway. There is side access which leads to the private rear garden which has a large patio area across the back of the property. The rest of the garden is mainly laid to lawn and enclosed by wooden fencing.

## **SPECIFICATION**

- Four bedrooms
- Refitted family bathroom
- Two reception rooms
- Stunning kitchen/dining room
- Driveway parking
- Private rear garden
- Walking distance to Farnham town centre