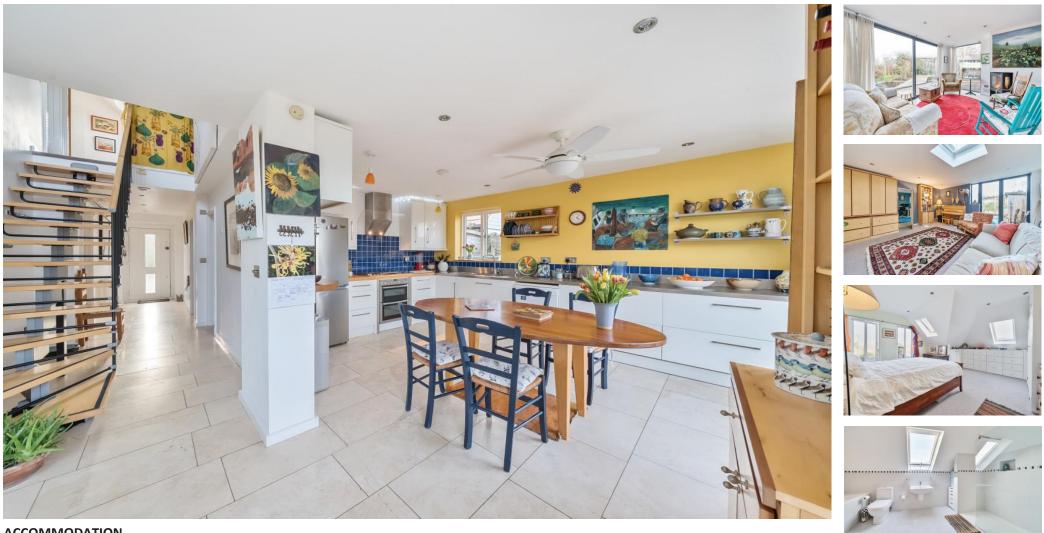

## ACCOMMODATION

This stunning detached modern home exudes charm and elegance. Nestled within beautifully landscaped and secluded gardens in the heart of Landford village, it offers a serene retreat just moments away from the expansive New Forest National Park and local amenities. Forest View is a contemporary renovation and benefits from all the requisites of modern living, including an open-plan layout and superb natural light throughout, showcased by the floating staircase, oversized aluminium windows, combining sliding and bi folding doors for easy access to the garden. The focal point of the home is its inviting double aspect kitchen/dining/sitting room, boasting top-of-the-range fittings and electric underfloor heating, together with a feature woodburning stove, ideal for social gatherings.