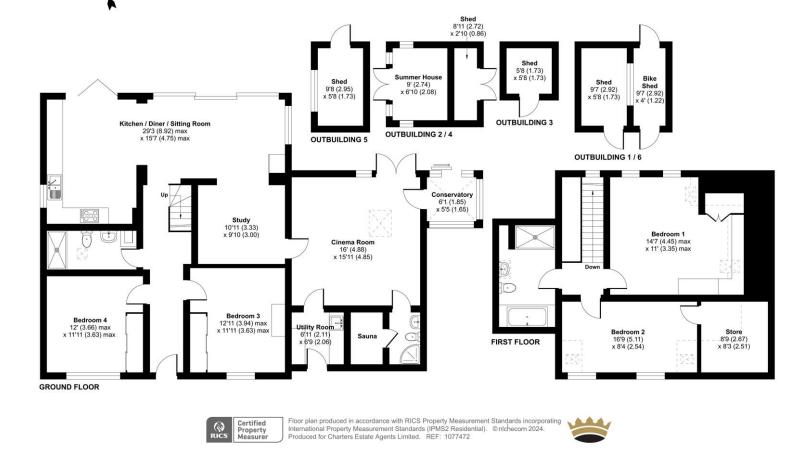

Approximate Area = 1986 sq ft / 184.5 sq m Limited Use Area(s) = 103 sq ft / 9.5 sq m Outbuildings = 269 sq ft / 24.9 sq m Total = 2358 sq ft / 218.9 sq m For identification only - Not to scale