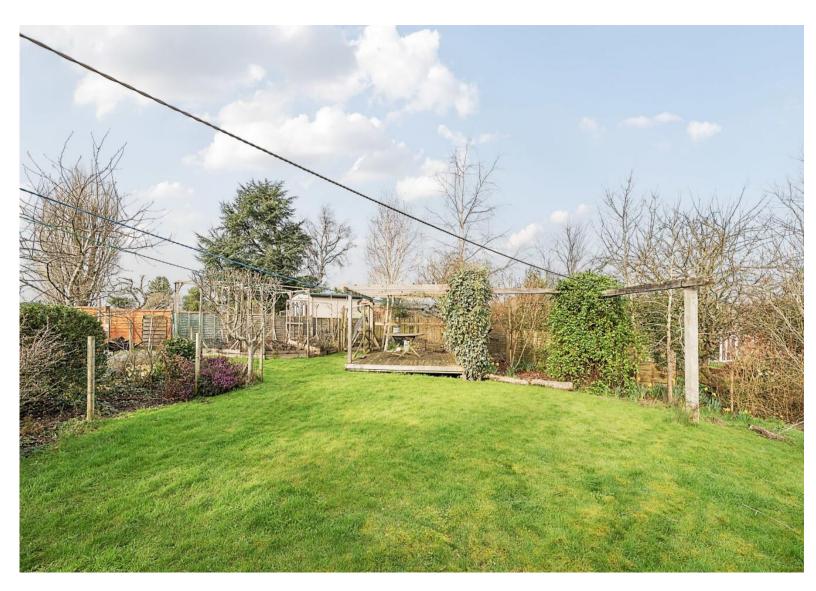

The pièce de résistance is the versatile cinema/ media room with an adjoining shower room and sauna, which could easily be converted to a ground floor annex, with a convenient utility room. With four double bedrooms, two on the ground floor, which are served by a generous shower room, offering versatility and the option for more reception rooms if required, the home adapts effortlessly to various lifestyle needs. The first floor displays two further bedrooms served by the main bathroom and includes generous storage. Embracing versatility, Forest View caters to comfortable living and easy access to the garden for, couples or families and those seeking both primary and secondary residences. The private rear garden includes a summer house and a number of sheds, ideal for storage. To the front of the property, there is substantial parking providing convenience and practicality, completing this exceptional property.

## SPECIFICATION

- Stunning detached, contemporary home
- Sought-after village location on the edge of the New Forest National Park
- Open-plan kitchen/dining/sitting room with study area
- Utility room
- Impressive cinema/media room
- Sauna and en-suite shower room
- Four double bedrooms
- Family bathroom and ground floor shower room
- Private, landscaped gardens with summer house and sheds
- Substantial driveway parking