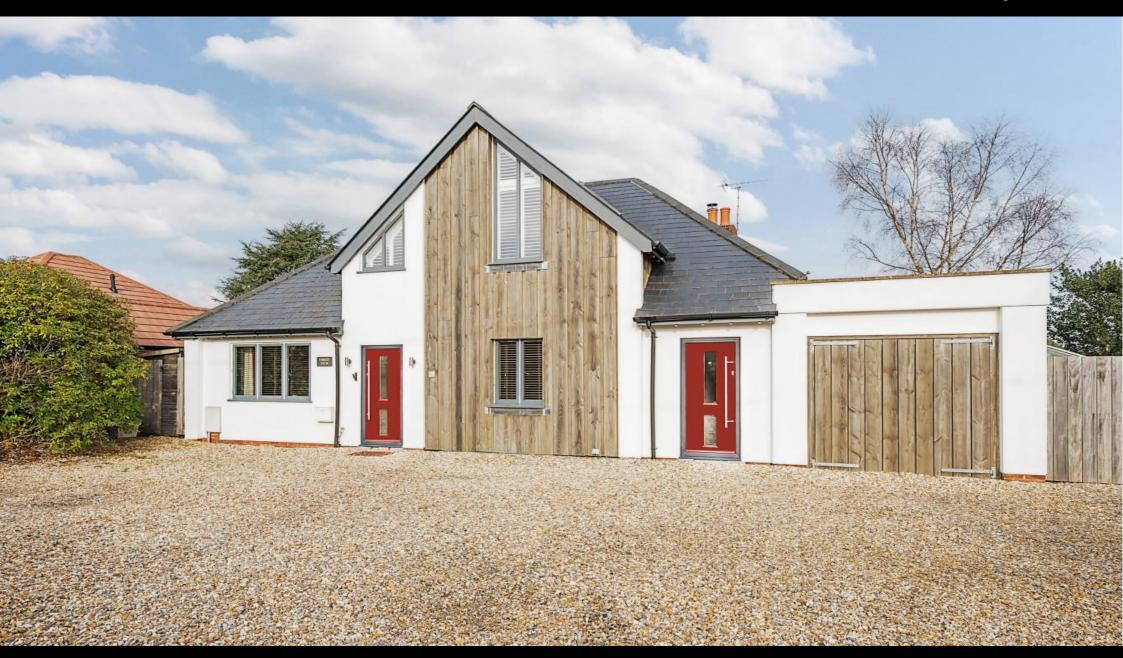

## ACCOMMODATION

This stunning detached modern home exudes charm and elegance. Nestled within beautifully landscaped and secluded gardens in the heart of Landford village, it offers a serene retreat just moments away from the expansive New Forest National Park and local amenities. Forest View is a contemporary renovation and benefits from all the requisites of modern living, including an open-plan layout and superb natural light throughout, showcased by the floating staircase, oversized aluminium windows, combining sliding and bi folding doors for easy access to the garden. The focal point of the home is its inviting double aspect kitchen/dining/sitting room, boasting top-of-the-range fittings and electric underfloor heating, together with a feature woodburning stove, ideal for social gatherings.