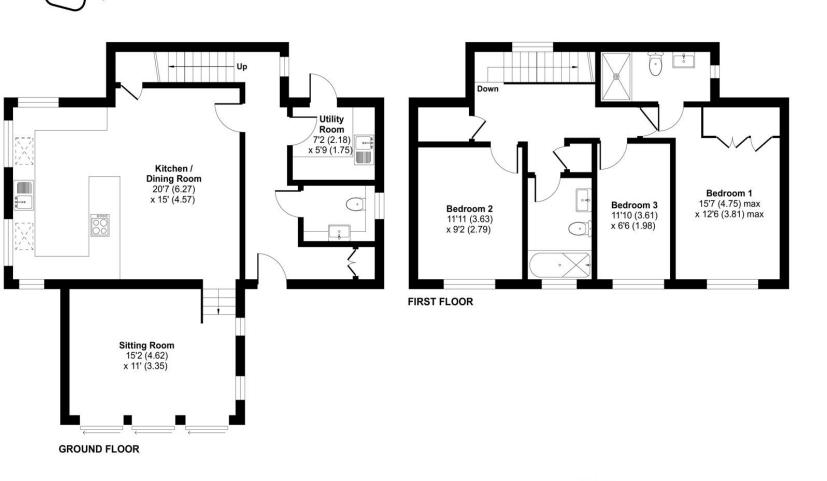

## ACCOMMODATION

This contemporary property has been thoughtfully constructed with sustainability and modern living in mind, offering spacious and energy-efficient accommodation.

The expansive open-plan kitchen and dining area is truly the heart of the home, featuring sleek, high-quality finishes. This space flows seamlessly into the bright and airy sitting room, perfect for both everyday living and entertaining. Large windows and doors flood the area with natural light, enhancing the open feel of the layout.

Upstairs, there are three generously sized bedrooms, with the principal bedroom enjoying a private en-suite. A stylish family bathroom serves the remaining bedrooms, all finished to an exceptional standard.

Approximate Area = 1346 sq ft / 125 sq m For identification only - Not to scale

Scan the QR code to find out more information about this property.

RICS Certified Property Measurer Floor plan produced in accordance with RICS Property Measurement Standards incorporating International Property Measurement Standards (IPMS2 Residential). ©n/checom 2024. Produced for Charters Estate Agents Limited. REF: 1193486