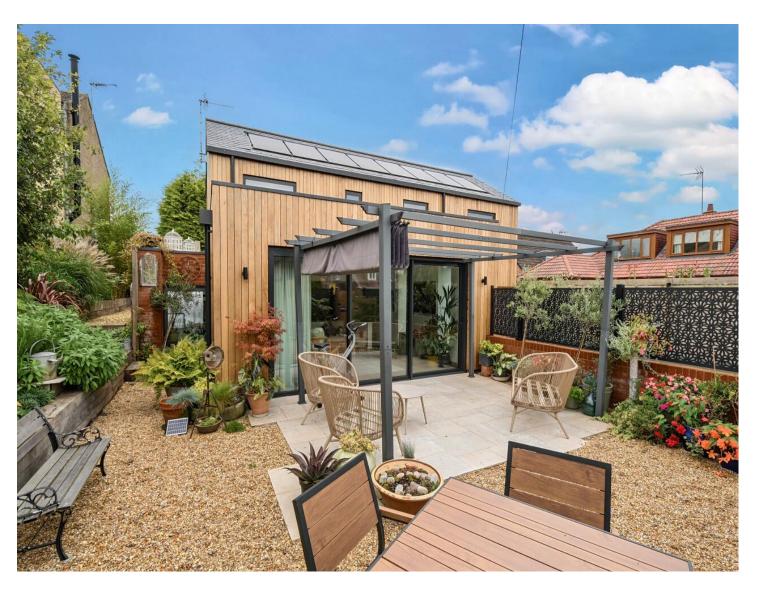

## ACCOMMODATION

This contemporary property has been thoughtfully constructed with sustainability and modern living in mind, offering spacious and energy-efficient accommodation.

The expansive open-plan kitchen and dining area is truly the heart of the home, featuring sleek, high-quality finishes. This space flows seamlessly into the bright and airy sitting room, perfect for both everyday living and entertaining. Large windows and doors flood the area with natural light, enhancing the open feel of the layout.

Externally, the garden has been beautifully landscaped to create a peaceful outdoor retreat, ideal for hosting. The property also boasts an electric vehicle charging point and ample driveway parking, blending modern convenience with eco-friendly features.