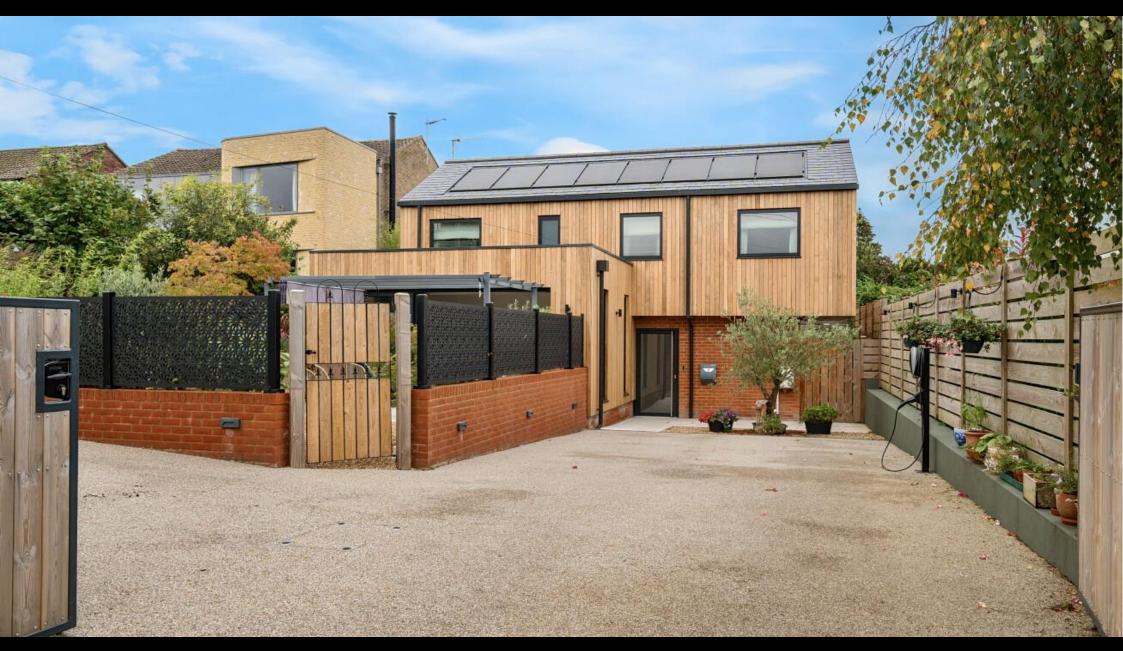

## Bereweeke Avenue, Winchester, Hampshire, SO22 6EP

Individually designed, brand-new detached eco home located in the sought-after location of Bereweeke, Winchester.

- Detached family home Eco house
- Three bedrooms Open plan living
  - Driveway parking EV charging
    - Individually designed

## ACCOMMODATION

This contemporary property has been thoughtfully constructed with sustainability and modern living in mind, offering spacious and energy-efficient accommodation.

The expansive open-plan kitchen and dining area is truly the heart of the home, featuring sleek, high-quality finishes. This space flows seamlessly into the bright and airy sitting room, perfect for both everyday living and entertaining. Large windows and doors flood the area with natural light, enhancing the open feel of the layout.

Externally, the garden has been beautifully landscaped to create a peaceful outdoor retreat, ideal for hosting. The property also boasts an electric vehicle charging point and ample driveway parking, blending modern convenience with eco-friendly features.