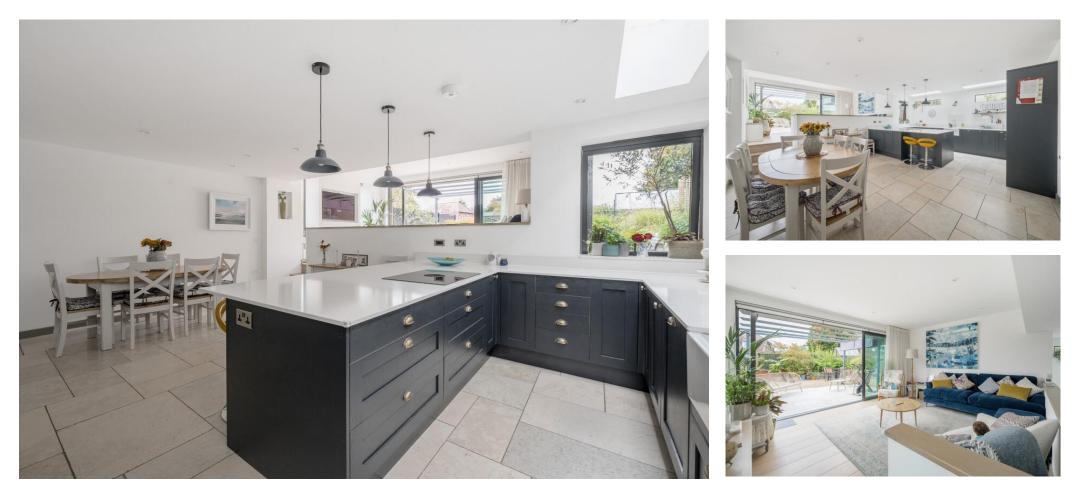

## ACCOMMODATION

This contemporary property has been thoughtfully constructed with sustainability and modern living in mind, offering spacious and energy-efficient accommodation.

The expansive open-plan kitchen and dining area is truly the heart of the home, featuring sleek, high-quality finishes. This space flows seamlessly into the bright and airy sitting room, perfect for both everyday living and entertaining. Large windows and doors flood the area with natural light, enhancing the open feel of the layout.