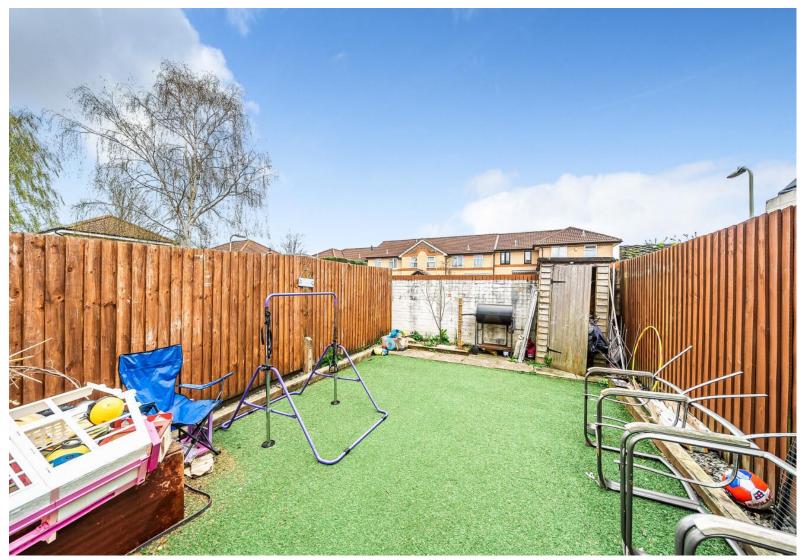

## **ACCOMMODATION**

This home is located within central Chartwell Green, West End and would make a wonderful home for first-time buyers or a buy-to-let investor alike. Upon entry, you are greeted by the entrance hallway leading you to the kitchen offering plenty of worktop space and storage. The separate living/dining room is the perfect place to retreat to with French sliding doors to the conservatory. The low maintenance south easterly facing garden presents an artificial lawn and a small area, perfect for al fresco dining and entertaining all family and friends. Upstairs there are two double bedrooms, both served by the main family bathroom with a shower over the bath. Externally there is one dedicated car parking space positioned to the front of the home. The property is offered to the market with the benefit of no onward chain.