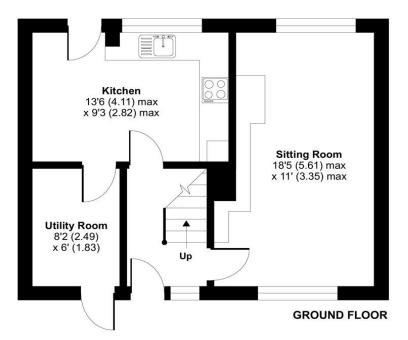

Floor plan produced in accordance with RICS Property Measurement Standards incorporating International Property Measurement Standards (IPMS2 Residential). © nichecom 2024. Produced for Charters Estate Agents Limited. REF: 1084237