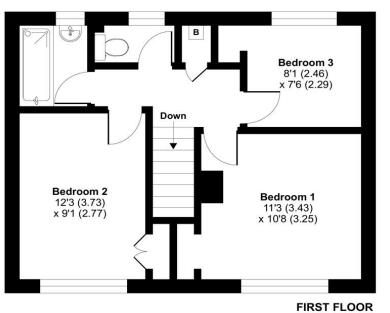

Floor plan produced in accordance with RICS Property Measurement Standards incorporating International Property Measurement Standards (IPMS2 Residential). © nichecom 2024. Produced for Charters Estate Agents Limited. REF: 1084237