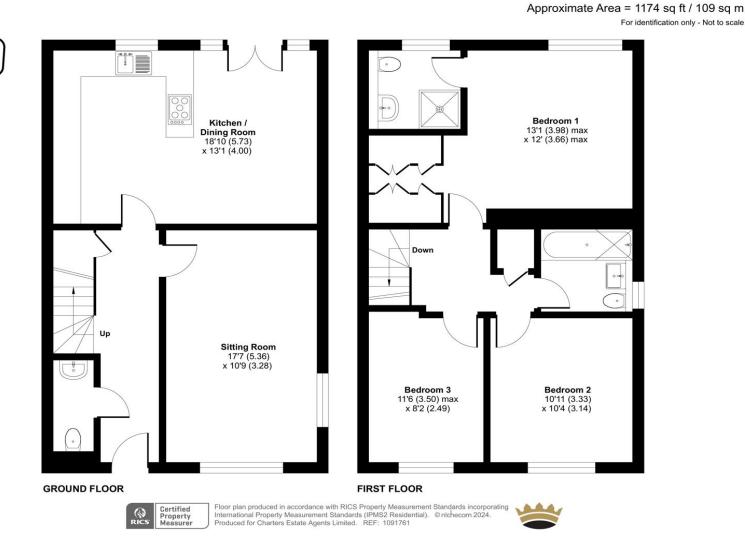

# **ACCOMMODATION**

This impeccably presented property is located in the sought-after Kings Barton development with an enviable position of overlooking the countryside whilst being close to Winchester city, boasting a traditional layout that blends functionality with elegance. The interior features a wonderful and spacious kitchen situated at the rear of the house, providing ample room for both dining and casual seating arrangements, complemented by direct access to the delightful garden. To the front lies a tastefully designed living room, flooded with natural light from the large window. A convenient cloakroom is situated off the welcoming entrance hall, rounding off the ground floor accommodation. Upstairs, the principal bedroom stands out with its generous proportions, featuring a walk-in wardrobe and en-suite shower room, while the second and third bedrooms offer comfortable dimensions and share access to a stylishly appointed family bathroom. Outside, the property offers driveway parking for two cars along with a single garage, while the meticulously landscaped rear garden provides an idyllic setting for relaxation and outdoor entertaining, enjoying the warmth of the afternoon and evening sun.

# **SPECIFICATION**

- Three-bedroom semi-detached home
- Off-street parking
- Single garage
- Large eat-in kitchen
- En-suite to the principal bedroom
- Countryside views from the lounge and bedroom two
- Attractive rear garden