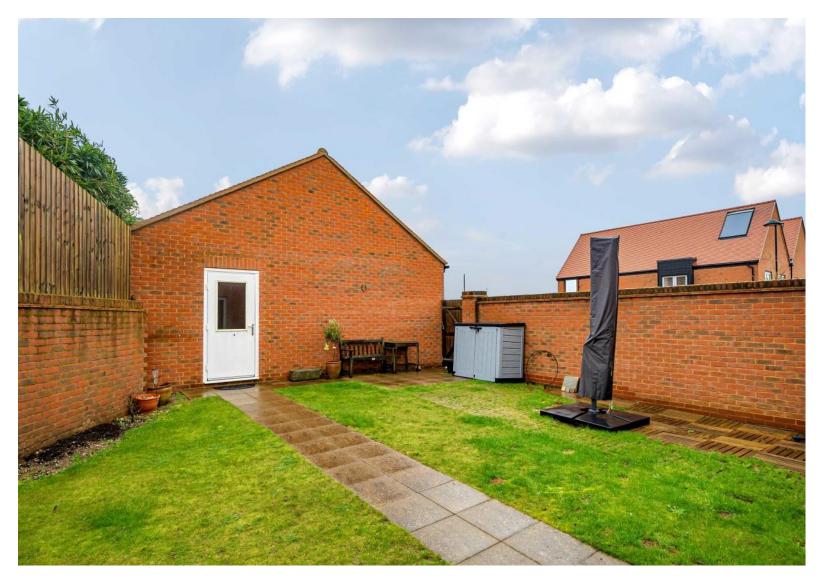

# **ACCOMMODATION**

This impeccably presented property is located in the sought-after Kings Barton development with an enviable position of overlooking the countryside whilst being close to Winchester city, boasting a traditional layout that blends functionality with elegance. The interior features a wonderful and spacious kitchen situated at the rear of the house, providing ample room for both dining and casual seating arrangements, complemented by direct access to the delightful garden. To the front lies a tastefully designed living room, flooded with natural light from the large window. A convenient cloakroom is situated off the welcoming entrance hall, rounding off the ground floor accommodation. Upstairs, the principal bedroom stands out with its generous proportions, featuring a walk-in wardrobe and en-suite shower room, while the second and third bedrooms offer comfortable dimensions and share access to a stylishly appointed family bathroom. Outside, the property offers driveway parking for two cars along with a single garage, while the meticulously landscaped rear garden provides an idyllic setting for relaxation and outdoor entertaining, enjoying the warmth of the afternoon and evening sun.