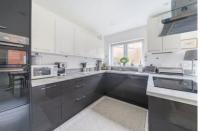

# **ACCOMMODATION**

This impeccably presented property is located in the sought-after Kings Barton development with an enviable position of overlooking the countryside whilst being close to Winchester city, boasting a traditional layout that blends functionality with elegance. The interior features a wonderful and spacious kitchen situated at the rear of the house, providing ample room for both dining and casual seating arrangements, complemented by direct access to the delightful garden. To the front lies a tastefully designed living room, flooded with natural light from the large window. A convenient cloakroom is situated off the welcoming entrance hall, rounding off the ground floor accommodation. Upstairs, the principal bedroom stands out with its generous proportions, featuring a walk-in wardrobe and en-suite shower room, while the second and third bedrooms offer comfortable dimensions and share access to a stylishly appointed family bathroom. Outside, the property offers driveway parking for two cars along with a single garage, while the meticulously landscaped rear garden provides an idyllic setting for relaxation and outdoor entertaining, enjoying the warmth of the afternoon and evening sun.

# **SPECIFICATION**

- Three-bedroom semi-detached home
- Off-street parking
- Single garage
- Large eat-in kitchen
- En-suite to the principal bedroom
- Countryside views from the lounge and bedroom two
- Attractive rear garden