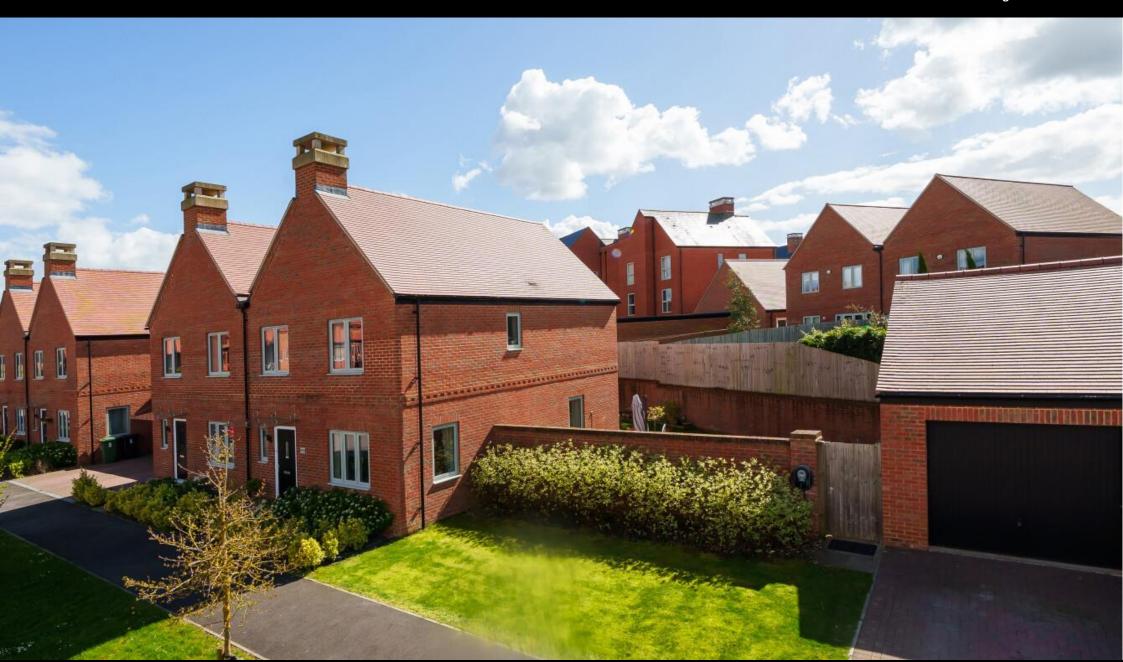

# **ACCOMMODATION**

This impeccably presented property is located in the sought-after Kings Barton development with an enviable position of overlooking the countryside whilst being close to Winchester city, boasting a traditional layout that blends functionality with elegance. The interior features a wonderful and spacious kitchen situated at the rear of the house, providing ample room for both dining and casual seating arrangements, complemented by direct access to the delightful garden. To the front lies a tastefully designed living room, flooded with natural light from the large window. A convenient cloakroom is situated off the welcoming entrance hall, rounding off the ground floor accommodation. Upstairs, the principal bedroom stands out with its generous proportions, featuring a walk-in wardrobe and en-suite shower room, while the second and third bedrooms offer comfortable dimensions and share access to a stylishly appointed family bathroom. Outside, the property offers driveway parking for two cars along with a single garage, while the meticulously landscaped rear garden provides an idyllic setting for relaxation and outdoor entertaining, enjoying the warmth of the afternoon and evening sun.

# **SPECIFICATION**

- Three-bedroom semi-detached home
- Off-street parking
- Single garage
- Large eat-in kitchen
- En-suite to the principal bedroom
- Countryside views from the lounge and bedroom two
- Attractive rear garden