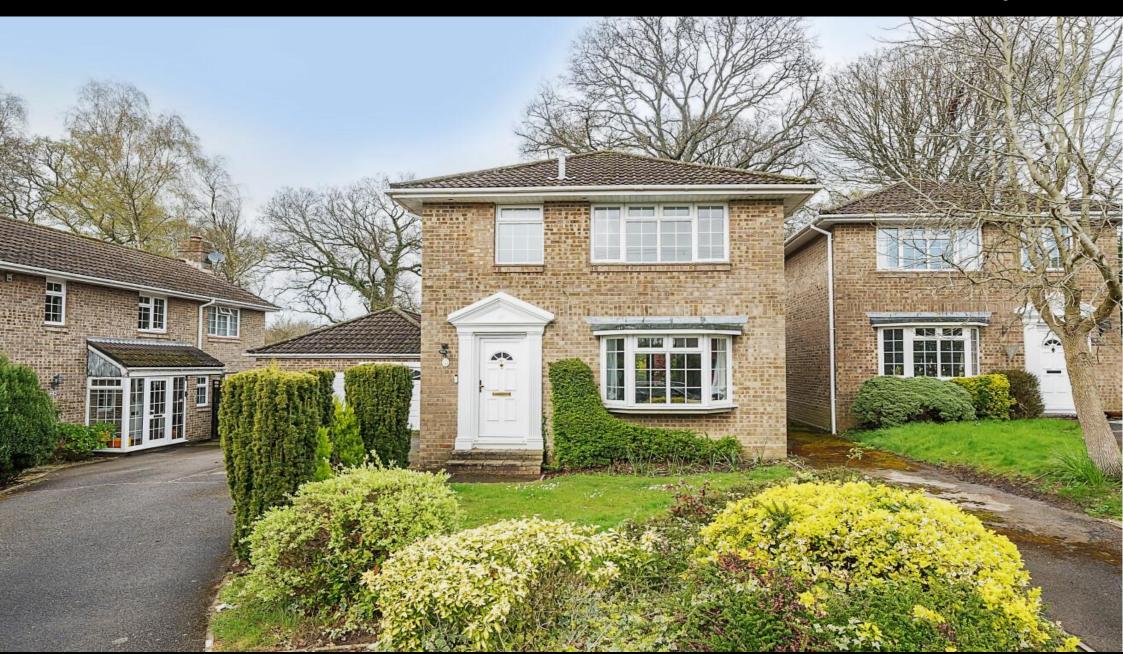

Broomhill Way, Allbrook, Hampshire, SO50 4RL

## **ACCOMMODATION**

Discover elegance and timeless charm in this stunning three-bedroom detached neo-Georgian home, which is situated in a serene and sought-after neighbourhood. As you approach, the facade and classic architecture captivate the eye. Upon entering, you're greeted by light-filled interiors that seamlessly blend comfort with sophistication. The spacious sitting room provides versatility for relaxation or entertainment, while the modern kitchen/dining room beckons with its high-end appliances and ample workspace, with French doors opening to the garden. A guest cloakroom completes the ground floor. The first floor continues to impress with three good-sized bedrooms, each designed to provide a peaceful haven for rest and rejuvenation. Completing the first floor is the stylish family bathroom, fitted with modern amenities and finished to a high standard. Outside, the landscaped garden offers a tranquil retreat for outdoor gatherings or quiet contemplation. The home also enjoys the added convenience of a garage and driveway. Positioned in a sought-after location, this home offers easy access to amenities, schools, and transportation, combining suburban tranquillity with urban convenience.