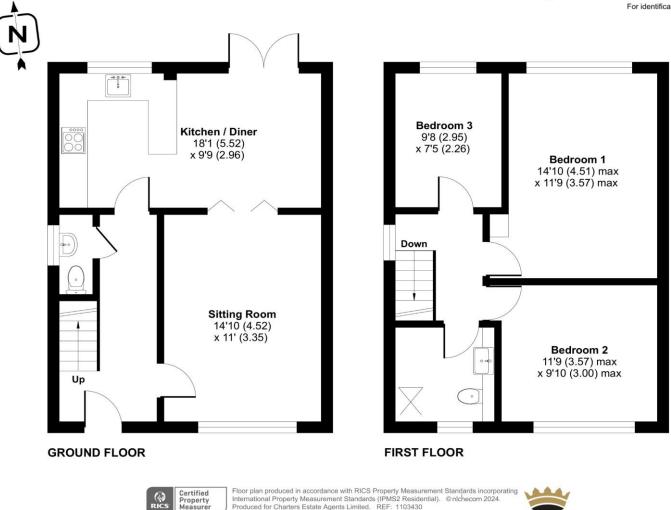

Approximate Area = 920 sq ft / 85.4 sq m

For identification only - Not to scale