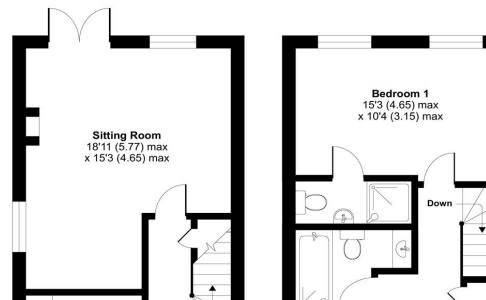

Up

**GROUND FLOOR** 

Kitchen 10'5 (3.18)

x 9' (2.74)

Floor plan produced in accordance with RICS Property Measurement Standards incorporating International Property Measurement Standards (IPMS2 Residential). @ntchecom 2024. Produced for Charters Estate Agents Limited. REF: 1090697

**Bedroom 3** 

8'10 (2.69)

x 6' (1.83)

Bedroom 2

9'11 (3.02)

x 8'10 (2.69)

FIRST FLOOR