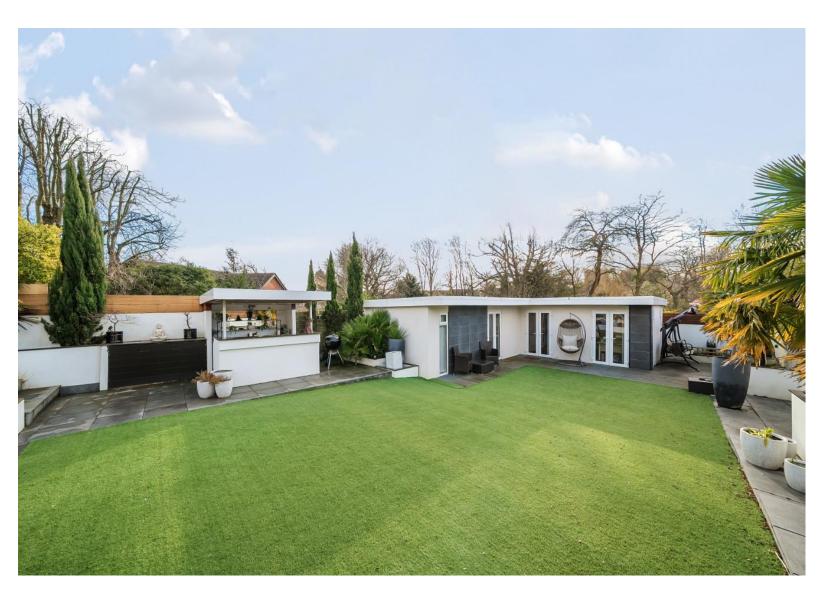

## ACCOMMODATION

Nestled on the outskirts of the desirable family area of Fareham, this stunning detached property offers a blend of modern luxury and versatile living spaces. Having been imagined and re-designed this home boasts three spacious bedrooms, including a fourth bedroom currently utilised as a dressing room, and with ample living room, this residence presents an ideal opportunity for flexible living arrangements. Step into a modern 'hub of the home' with an airy interior designed for both comfort and functionality. The property features an open-plan kitchen/diner with stunning sliding doors out towards the garden, perfect for socialising and entertaining guests or enjoying family meals. A separate sitting room provides a cosy retreat for relaxation or intimate gatherings. This heart of the home is a contemporary kitchen equipped with high-end appliances and sleek finishes. With ample counter space and storage, this kitchen is a chef's dream, offering both practicality and aesthetic appeal. The three generously sized bedrooms, each offer comfort and tranquillity with the principal room offering its own ensuite shower room and the fourth bedroom, currently used as a dressing room, provides added flexibility to accommodate various lifestyle needs. Enhancing the property's appeal is a one-bedroom studio annexe nestled within the garden area. Ideal for guests, a home office, or even as a rental unit, this separate space offers privacy and convenience. Step outside to discover a well-manicured garden space, perfect for outdoor entertaining or enjoying moments of relaxation. Whether hosting a barbecue or simply unwinding amidst nature, the outdoor area adds to the property's allure.