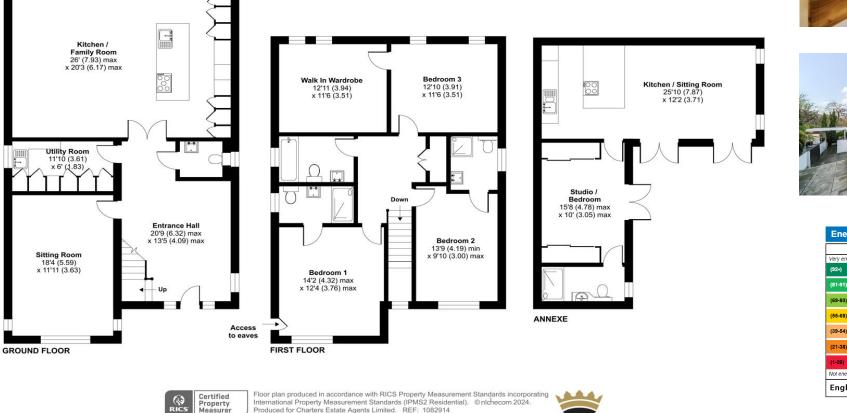

Approximate Area = 2076 sq ft / 192.8 sq m Annexe = 526 sq ft / 48.8 sq m Total = 2602 sq ft / 241.7 sq m For identification only - Not to scale