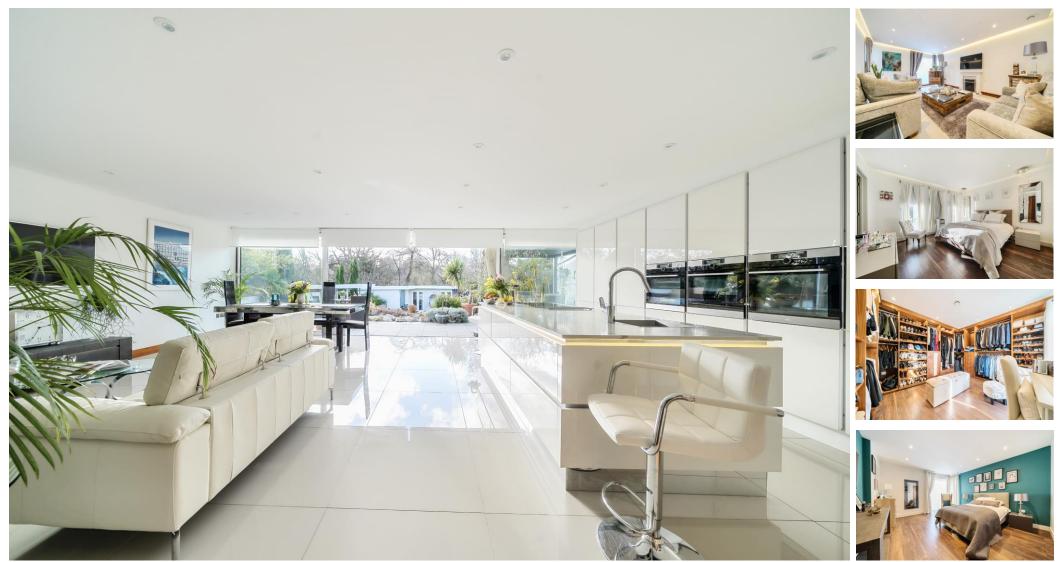

## ACCOMMODATION

Nestled on the outskirts of the desirable family area of Fareham, this stunning detached property offers a blend of modern luxury and versatile living spaces. Having been imagined and re-designed this home boasts three spacious bedrooms, including a fourth bedroom currently utilised as a dressing room, and with ample living room, this residence presents an ideal opportunity for flexible living arrangements. Step into a modern 'hub of the home' with an airy interior designed for both comfort and functionality. The property features an open-plan kitchen/diner with stunning sliding doors out towards the garden, perfect for socialising and entertaining guests or enjoying family meals. A separate sitting room provides a cosy retreat for relaxation or intimate gatherings. This heart of the home is a contemporary kitchen equipped with high-end appliances and sleek finishes. With ample counter space and storage, this kitchen is a chef's dream, offering both practicality and aesthetic appeal. The three generously sized bedrooms, each offer comfort and tranquillity with the principal room offering its own ensuite shower room and the fourth bedroom, currently used as a dressing room, provides added flexibility to accommodate various lifestyle needs. Enhancing the property's appeal is a one-bedroom studio annexe nestled within the garden area. Ideal for guests, a home office, or even as a rental unit, this separate space offers privacy and convenience. Step outside to discover a well-manicured garden space, perfect for outdoor entertaining or enjoying moments of relaxation. Whether hosting a barbecue or simply unwinding amidst nature, the outdoor area adds to the property's allure.