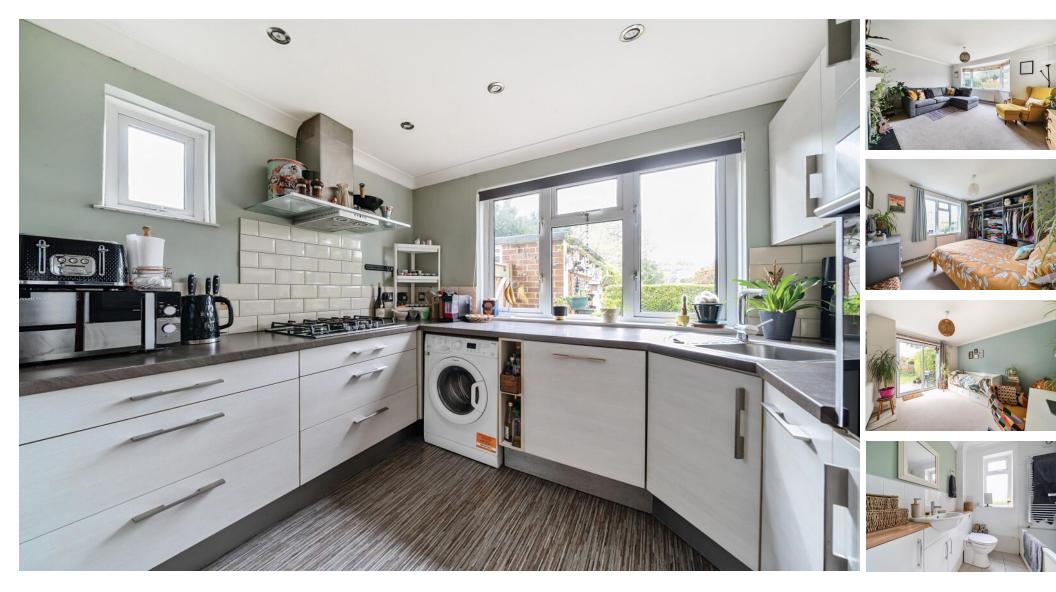

# **ACCOMMODATION**

This modern ground floor maisonette offers ample space and contemporary living, complemented by a private rear garden boasting picturesque countryside views. Step into a welcoming entrance hall that guides you to the sleek modern kitchen, designed for convenience and offering delightful outlook over the enclosed garden. The impressive sitting room, featuring a bay window and a striking fireplace, sits towards the front of the property. Both bedrooms are generously sized doubles, with the second bedroom granting direct access to the garden through sliding patio doors. A modern family bathroom serves both bedrooms. The rear garden, predominantly laid to lawn, is easily accessible from the apartment or via a side path. Nestled in the desirable village of Compton, on Winchester's rural southern outskirts, this property provides an enviable commute to the M3 and M27, and is within walking distance of the esteemed Compton primary school and Shawford's mainline railway station.