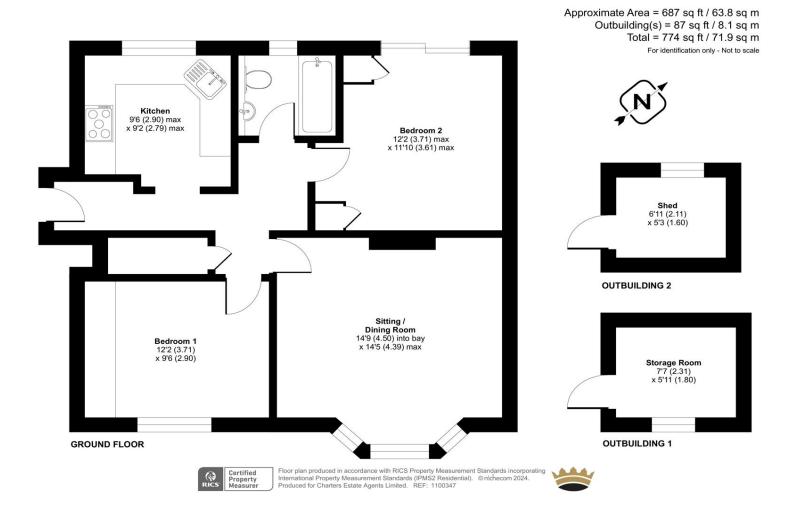

# **ACCOMMODATION**

This modern ground floor maisonette offers ample space and contemporary living, complemented by a private rear garden boasting picturesque countryside views. Step into a welcoming entrance hall that guides you to the sleek modern kitchen, designed for convenience and offering delightful outlook over the enclosed garden. The impressive sitting room, featuring a bay window and a striking fireplace, sits towards the front of the property. Both bedrooms are generously sized doubles, with the second bedroom granting direct access to the garden through sliding patio doors. A modern family bathroom serves both bedrooms. The rear garden, predominantly laid to lawn, is easily accessible from the apartment or via a side path. Nestled in the desirable village of Compton, on Winchester's rural southern outskirts, this property provides an enviable commute to the M3 and M27, and is within walking distance of the esteemed Compton primary school and Shawford's mainline railway station.

### **SPECIFICATION**

- Enclosed garden
- Private front door
- Two double bedrooms
- Popular leafy location
- External storage
- Large sitting room