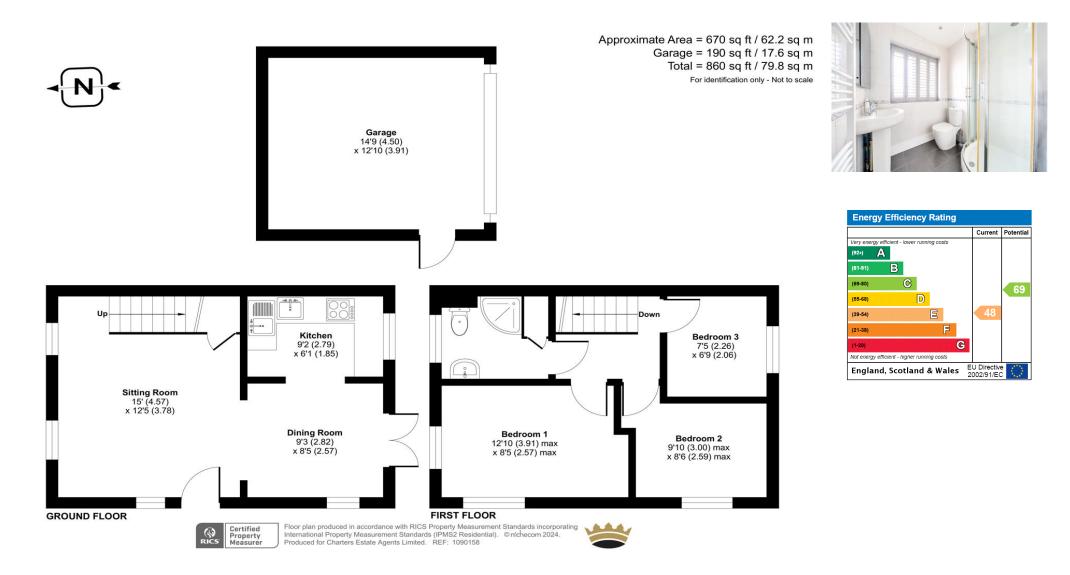

### ACCOMMODATION

Tucked away at the end of a peaceful cul-de-sac, in the delightful village of Waltham Chase is this well-presented three-bedroom end of terrace home, with a garage, driveway for multiple cars, allocated parking and offering excellently proportioned family accommodation throughout. Recent improvements to the property include new windows and shutters, and a new shower room. The house is conveniently located within strolling distance of the local shops. The centrepiece is the open plan ground floor accommodation. The sitting room and dining area provide a dual aspect over the front and rear gardens. The contemporary kitchen includes a range of floor and wall-based units. The first floor offers three generous bedrooms, with the principal bedroom to the rear and the family shower room concluding the accommodation. Externally there is a delightful low maintenance rear garden, together with a garage displaying an automatic door and a driveway, providing off-road parking for multiple vehicles. The home is ideally placed for a growing family with access to the local schools and recreational facilities and plenty of countryside walks locally to enjoy.