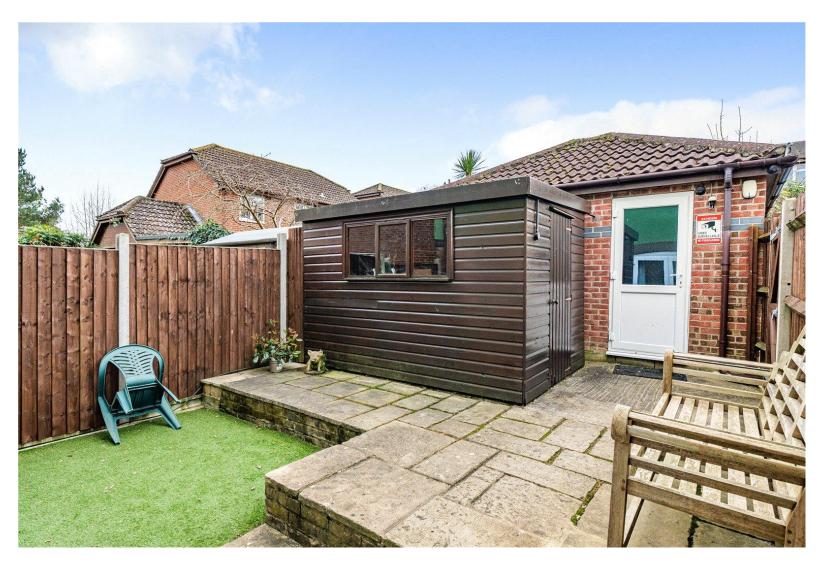

### ACCOMMODATION

Tucked away at the end of a peaceful cul-de-sac, in the delightful village of Waltham Chase is this well-presented three-bedroom end of terrace home, with a garage, driveway for multiple cars, allocated parking and offering excellently proportioned family accommodation throughout. Recent improvements to the property include new windows and shutters, and a new shower room. The house is conveniently located within strolling distance of the local shops. The centrepiece is the open plan ground floor accommodation. The sitting room and dining area provide a dual aspect over the front and rear gardens. The contemporary kitchen includes a range of floor and wall-based units. The first floor offers three generous bedrooms, with the principal bedroom to the rear and the family shower room concluding the accommodation. Externally there is a delightful low maintenance rear garden, together with a garage displaying an automatic door and a driveway, providing off-road parking for multiple vehicles. The home is ideally placed for a growing family with access to the local schools and recreational facilities and plenty of countryside walks locally to enjoy.