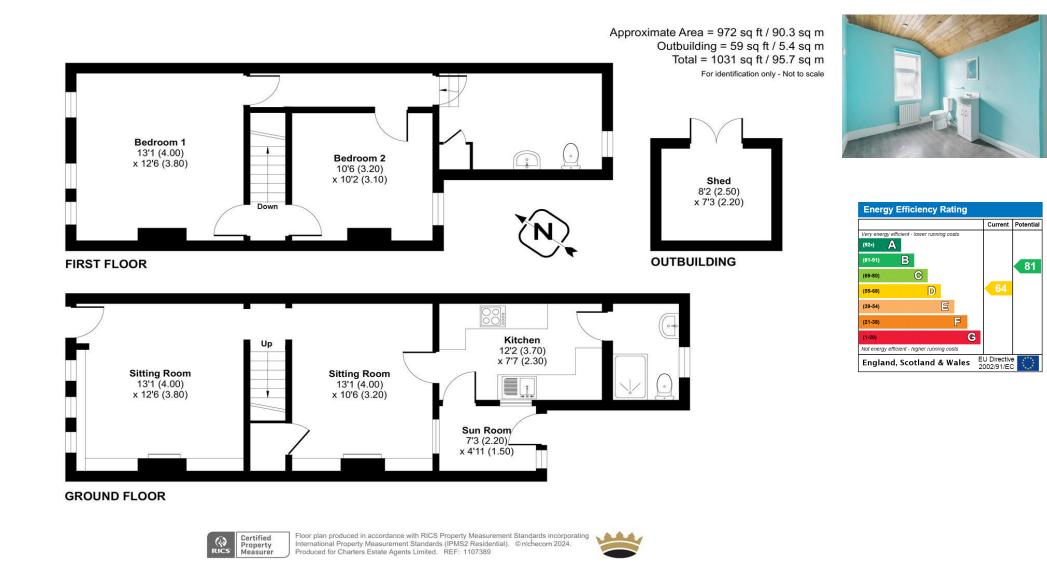

## ACCOMMODATION

This charming two double bedroom mid terrace house is being offered with no forward chain and is located in the requested Highcliffe location on the southernly side of the city. Internally the property provides a spacious layout and high ceilings. The property benefits from two reception room on the ground floor, fitted kitchen, sun room and a ground floor shower room. The first floor has benefitted from a layout change over the years and now has two comfortable bedrooms and a first floor cloakroom with ample room to install a bath or shower. The property does require some updating internally presenting an opportunity to put your own stamp on the property. Externally the garden is fairly low maintenance with a raised deck and the rest mainly patio.