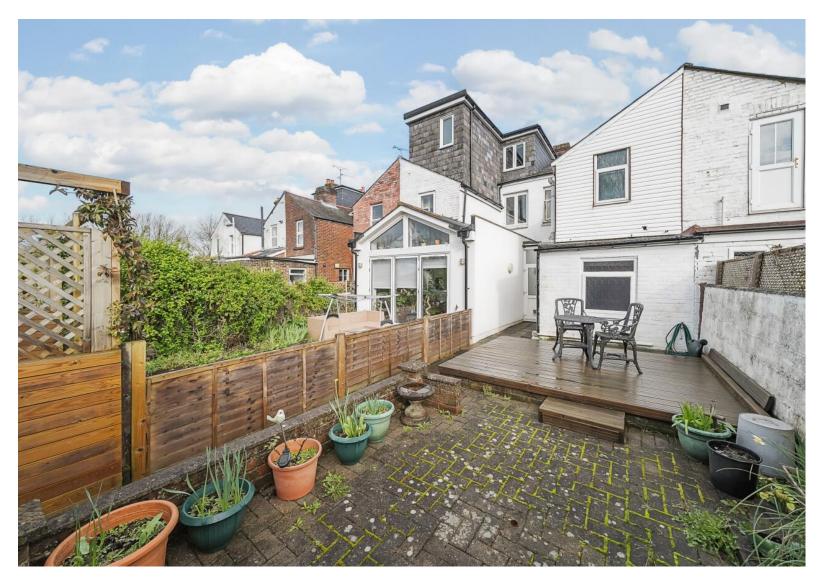

## ACCOMMODATION

This charming two double bedroom mid terrace house is being offered with no forward chain and is located in the requested Highcliffe location on the southernly side of the city. Internally the property provides a spacious layout and high ceilings. The property benefits from two reception room on the ground floor, fitted kitchen, sun room and a ground floor shower room. The first floor has benefitted from a layout change over the years and now has two comfortable bedrooms and a first floor cloakroom with ample room to install a bath or shower. The property does require some updating internally presenting an opportunity to put your own stamp on the property. Externally the garden is fairly low maintenance with a raised deck and the rest mainly patio.