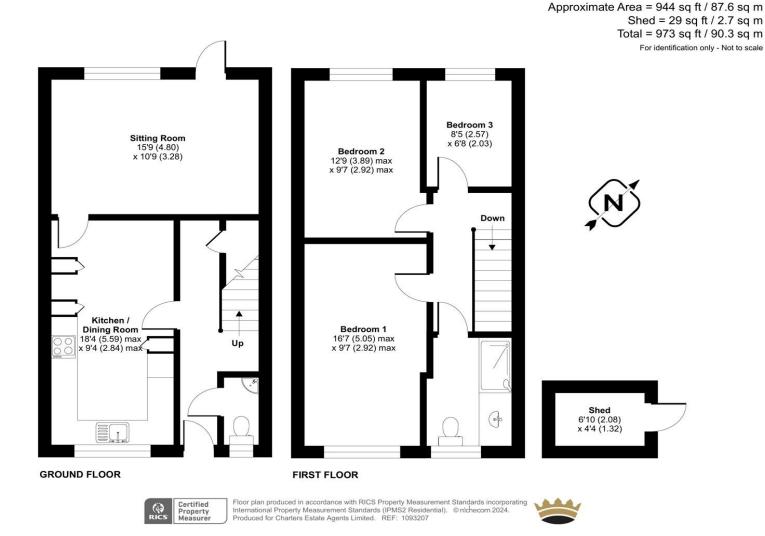

## **ACCOMMODATION**

Located in the heart of Chandler's Ford lies this three-bedroom mid-terrace home. A superb investment or first home offering well-proportioned rooms throughout, modern decor and off-road parking to the rear. After opening the door, you are welcomed into a spacious entrance with accommodation which comprises an open plan kitchen/dining room with modern units offering ample storage; there is wooden style flooring and space for white goods, making this a lovely room for all the family to enjoy. The sitting room lies to the rear of the home and offers superb natural light via the large window and door leading out into the garden. The ground floor is completed by a handy cloakroom. The first floor continues to impress with three good-sized bedrooms served by the fitted shower room. Externally, the house benefits from a south-westerly facing garden with a patio, a portion laid to lawn and off-road parking to the rear.