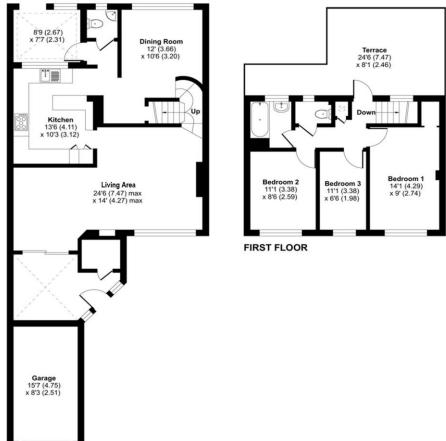

Floor plan produced in accordance with RICS Property Measurement Standards incorporating International Property Measurement Standards (IPMS2 Residential). © nichecom 2024.

Produced for Charters Estate Agents Limited. REF: 1101357

Approximate Area = 1319 sq ft / 122.5 sq m

Garage = 131 sq ft / 12.1 sq m

Total = 1450 sq ft / 134.6 sq m

For identification only - Not to scale