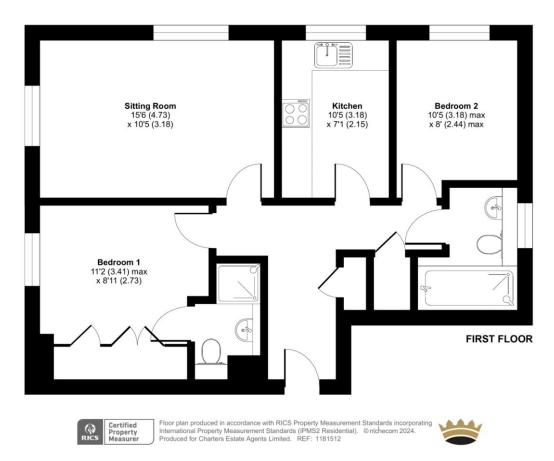

### **ACCOMMODATION**

Offered with no forward chain, this superb first floor apartment is situated in Hyde, just a short distance from Winchester City Centre and train station. The accommodation is bright and airy throughout with numerous windows bringing in an abundance of natural light. The apartment offers a spacious sitting/dining room featuring a large window together with a separate kitchen and a well-appointed family bathroom. The two bedrooms are both double rooms with the principal bedroom benefitting from an en-suite shower room whilst an additional bathroom is adjacent to bedroom two. Ropewalk House sits in beautifully well-kept gardens surrounded by a historic flint wall. A particular feature of the property is the allocated parking space in the resident's car park. Its close proximity to the city centre, makes this a perfect opportunity for a first-time buyer or those looking for an investment in a great location.

### **SPECIFICATION**

- No Forward Chain
- Sitting room/dining room
- Kitchen
- Two bedrooms
- Bathroom
- Private allocated parking
- Walled communal gardens