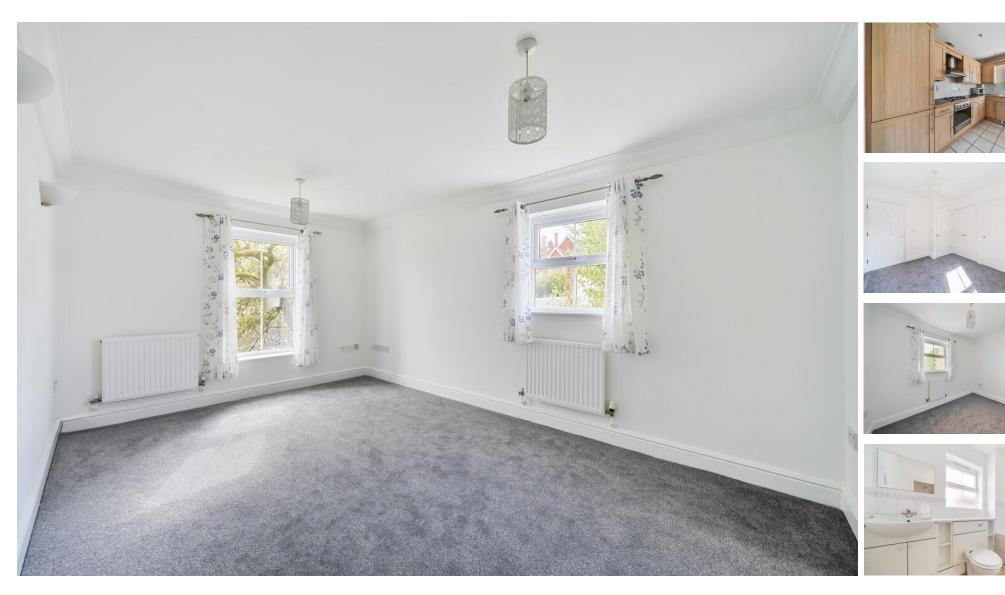

### **ACCOMMODATION**

Offered with no forward chain, this superb first floor apartment is situated in Hyde, just a short distance from Winchester City Centre and train station. The accommodation is bright and airy throughout with numerous windows bringing in an abundance of natural light. The apartment offers a spacious sitting/dining room featuring a large window together with a separate kitchen and a well-appointed family bathroom. The two bedrooms are both double rooms with the principal bedroom benefitting from an en-suite shower room whilst an additional bathroom is adjacent to bedroom two. Ropewalk House sits in beautifully well-kept gardens surrounded by a historic flint wall. A particular feature of the property is the allocated parking space in the resident's car park. Its close proximity to the city centre, makes this a perfect opportunity for a first-time buyer or those looking for an investment in a great location.

### **SPECIFICATION**

- No Forward Chain
- Sitting room/dining room
- Kitchen
- Two bedrooms
- Bathroom
- Private allocated parking
- Walled communal gardens