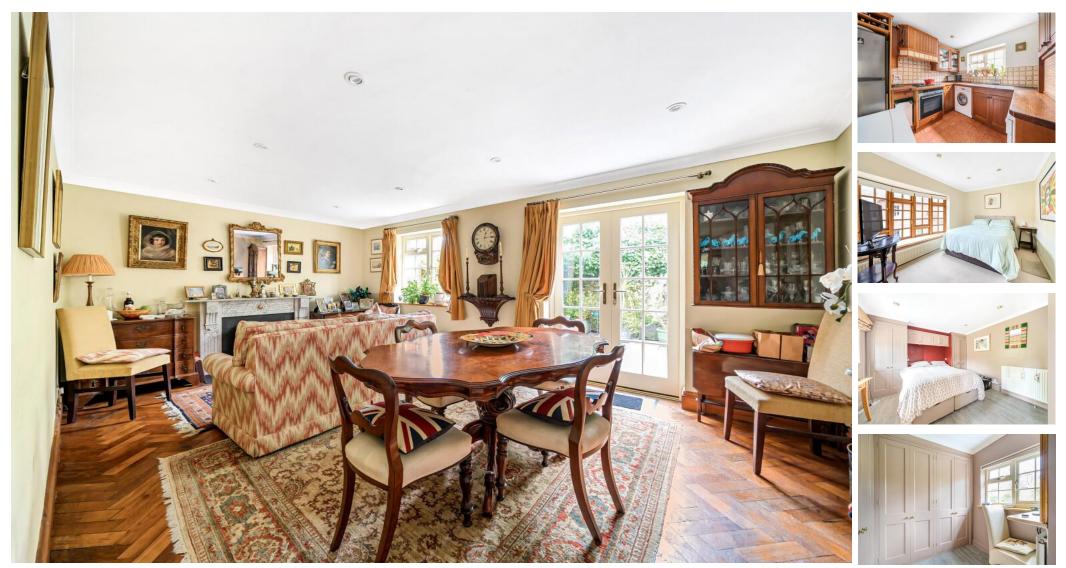

## ACCOMMODATION

A much-loved home, positioned along one of Winchester's most exclusive roads and within under 10 minutes' walk through the cathedral grounds to the historic city centre and just under a 15-minute walk to the train station. This superb semi-detached home offers deceptively spacious accommodation across three floors. The ground floor comprises a full width, rear aspect sitting room with French doors out onto the private courtyard. This space boasts wooden parquet flooring and a charming feature fireplace. The separate kitchen is located to the front which has a range of base and eye level units. An integral garage completes the ground floor, providing secure off-road parking, and additional storage space. The first floor is home to two generous double bedrooms, with bedroom one enjoying the luxury of a dressing room, originally the third bedroom of the home, fitted with bespoke built in wardrobes. Both bedrooms are serviced by a modern family bathroom. Ascending to the second floor, there is a spacious and versatile loft room. Ideal as a home office or a third bedroom, this space has access to eaves storage and had views overlooking the cathedral. The rear garden is wonderfully private and has been cleverly designed for low maintenance, in a courtyard style with a large patio, surrounded by lush mature borders. The property also benefits from side access.