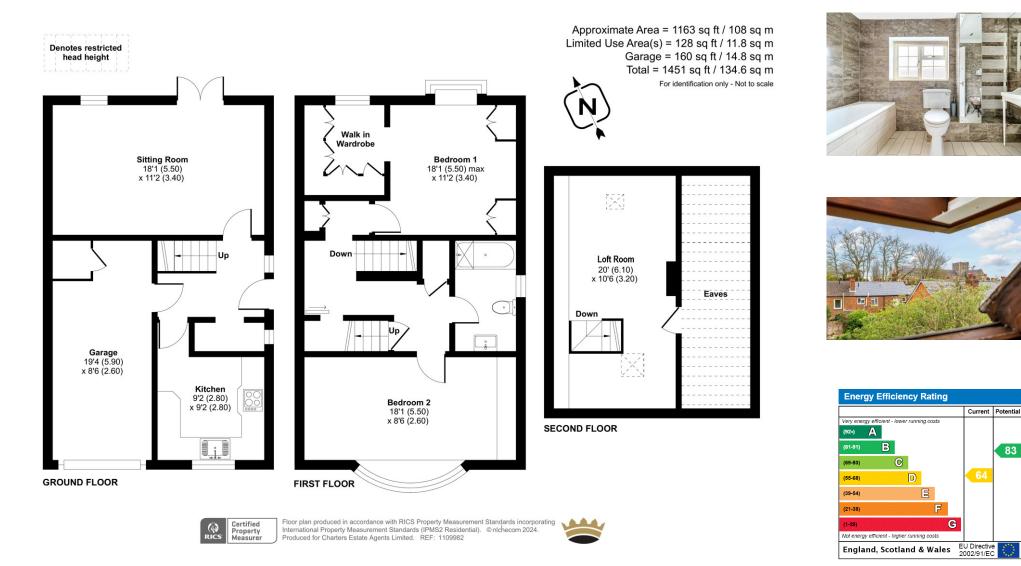

## ACCOMMODATION

A much-loved home, positioned along one of Winchester's most exclusive roads and within under 10 minutes' walk through the cathedral grounds to the historic city centre and just under a 15-minute walk to the train station. This superb semi-detached home offers deceptively spacious accommodation across three floors. The ground floor comprises a full width, rear aspect sitting room with French doors out onto the private courtyard. This space boasts wooden parquet flooring and a charming feature fireplace. The separate kitchen is located to the front which has a range of base and eye level units. An integral garage completes the ground floor, providing secure off-road parking, and additional storage space. The first floor is home to two generous double bedrooms, with bedroom one enjoying the luxury of a dressing room, originally the third bedroom of the home, fitted with bespoke built in wardrobes. Both bedrooms are serviced by a modern family bathroom. Ascending to the second floor, there is a spacious and versatile loft room. Ideal as a home office or a third bedroom, this space has access to eaves storage and had views overlooking the cathedral. The rear garden is wonderfully private and has been cleverly designed for low maintenance, in a courtyard style with a large patio, surrounded by lush mature borders. The property also benefits from side access.