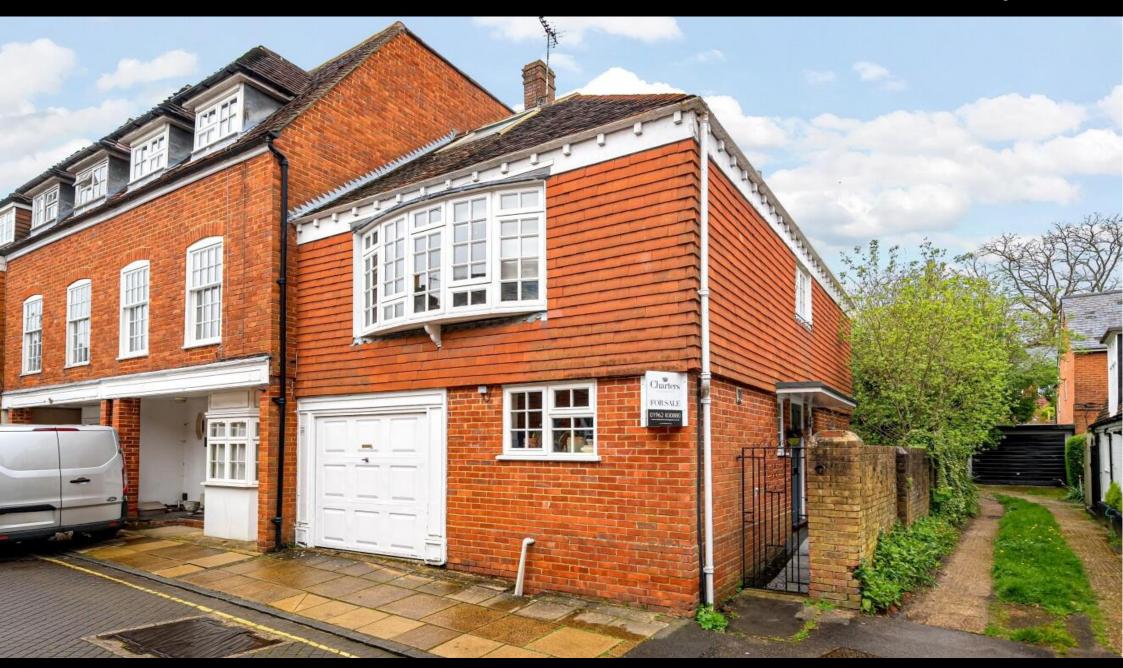

## ACCOMMODATION

A much-loved home, positioned along one of Winchester's most exclusive roads and within under 10 minutes' walk through the cathedral grounds to the historic city centre and just under a 15-minute walk to the train station. This superb semi-detached home offers deceptively spacious accommodation across three floors. The ground floor comprises a full width, rear aspect sitting room with French doors out onto the private courtyard. This space boasts wooden parquet flooring and a charming feature fireplace. The separate kitchen is located to the front which has a range of base and eye level units. An integral garage completes the ground floor, providing secure off-road parking, and additional storage space. The first floor is home to two generous double bedrooms, with bedroom one enjoying the luxury of a dressing room, originally the third bedroom of the home, fitted with bespoke built in wardrobes. Both bedrooms are serviced by a modern family bathroom. Ascending to the second floor, there is a spacious and versatile loft room. Ideal as a home office or a third bedroom, this space has access to eaves storage and had views overlooking the cathedral. The rear garden is wonderfully private and has been cleverly designed for low maintenance, in a courtyard style with a large patio, surrounded by lush mature borders. The property also benefits from side access.