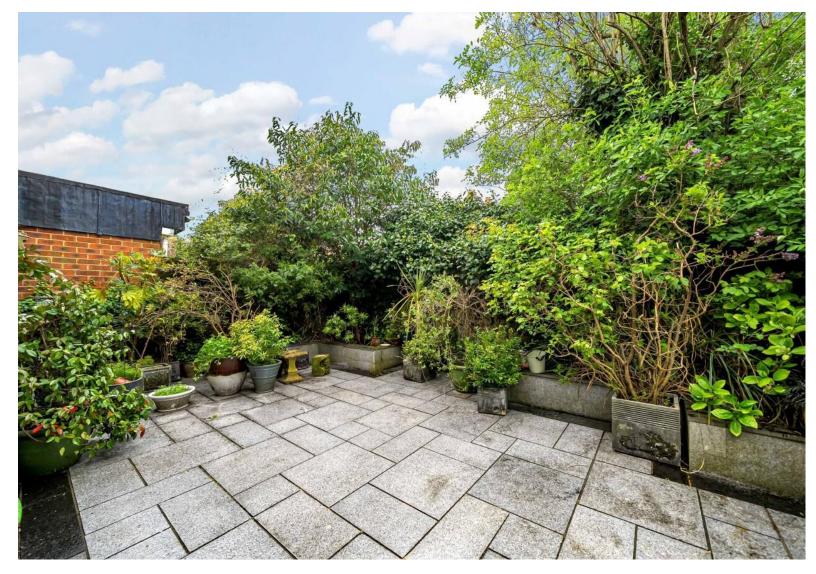

## ACCOMMODATION

A much-loved home, positioned along one of Winchester's most exclusive roads and within under 10 minutes' walk through the cathedral grounds to the historic city centre and just under a 15-minute walk to the train station. This superb semi-detached home offers deceptively spacious accommodation across three floors. The ground floor comprises a full width, rear aspect sitting room with French doors out onto the private courtyard. This space boasts wooden parquet flooring and a charming feature fireplace. The separate kitchen is located to the front which has a range of base and eye level units. An integral garage completes the ground floor, providing secure off-road parking, and additional storage space. The first floor is home to two generous double bedrooms, with bedroom one enjoying the luxury of a dressing room, originally the third bedroom of the home, fitted with bespoke built in wardrobes. Both bedrooms are serviced by a modern family bathroom. Ascending to the second floor, there is a spacious and versatile loft room. Ideal as a home office or a third bedroom, this space has access to eaves storage and had views overlooking the cathedral. The rear garden is wonderfully private and has been cleverly designed for low maintenance, in a courtyard style with a large patio, surrounded by lush mature borders. The property also benefits from side access.