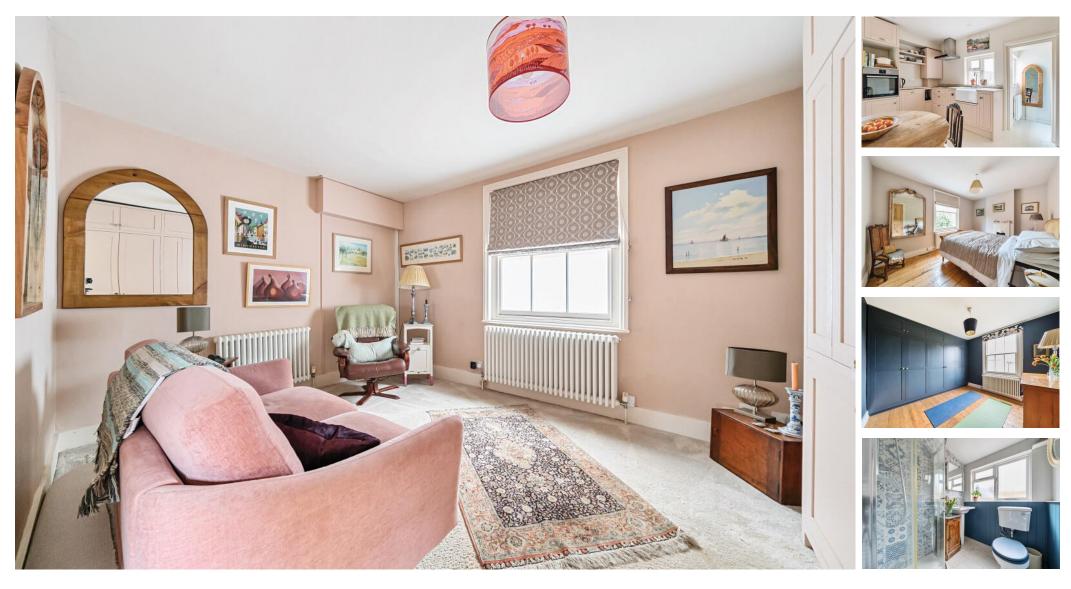

## **ACCOMMODATION**

Nestled just moments away from Winchester Cathedral and the bustling High Street, this enchanting cottage exudes character and charm. Lovingly renovated and restored by its current owners, this delightful two-bedroom home presents an opportunity for further development with the potential to convert the loft space, subject to the necessary consents. Step inside to discover a welcoming kitchen/dining area adorned with shaker-style cabinetry, integrated appliances, and a charming butler sink. Ample understairs storage adds practicality to the space. The family bathroom, recently refitted, lies conveniently at the rear of the kitchen. At the front of the cottage awaits a cosy sitting room boasting a sash window and bespoke storage, providing a perfect retreat. Ascend the stairs to the first floor, where two generously sized bedrooms await. The front bedroom boasts original wooden flooring and a feature fireplace, exuding character, while the back bedroom offers built-in wardrobes for added convenience. Outside, a delightful walled garden wraps around two sides of the property, accessible from both the kitchen and a side