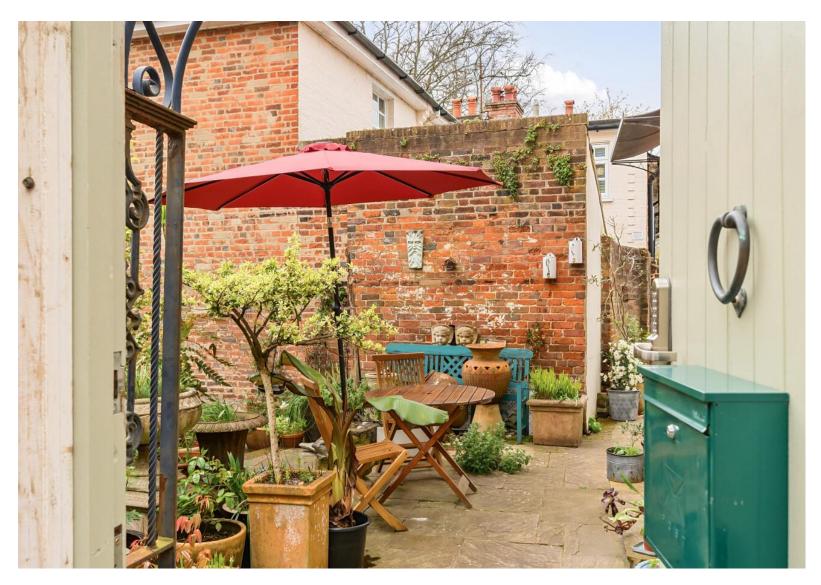

## **ACCOMMODATION**

Nestled just moments away from Winchester Cathedral and the bustling High Street, this enchanting cottage exudes character and charm. Lovingly renovated and restored by its current owners, this delightful two-bedroom home presents an opportunity for further development with the potential to convert the loft space, subject to the necessary consents. Step inside to discover a welcoming kitchen/dining area adorned with shaker-style cabinetry, integrated appliances, and a charming butler sink. Ample understairs storage adds practicality to the space. The family bathroom, recently refitted, lies conveniently at the rear of the kitchen. At the front of the cottage awaits a cosy sitting room boasting a sash window and bespoke storage, providing a perfect retreat. Ascend the stairs to the first floor, where two generously sized bedrooms await. The front bedroom boasts original wooden flooring and a feature fireplace, exuding character, while the back bedroom offers built-in wardrobes for added convenience. Outside, a delightful walled garden wraps around two sides of the property, accessible from both the kitchen and a side