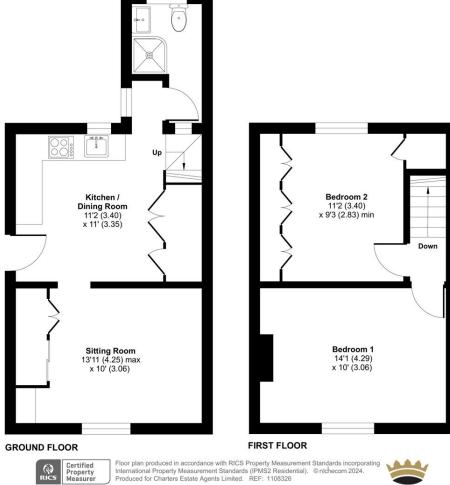

gate offering a tranquil outdoor accord in the heart of the city control

Approximate Area = 651 sq ft / 60.4 sq m
For identification only - Not to scale