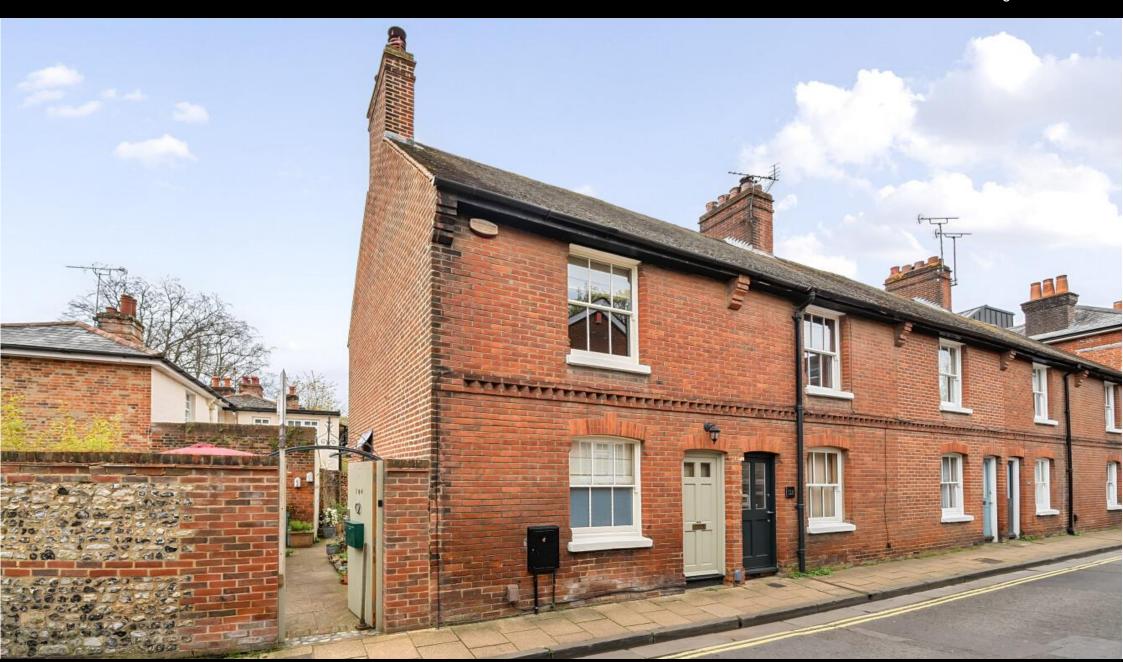

Colebrook Street, Winchester, Hampshire, SO23 9LH

## **ACCOMMODATION**

Nestled just moments away from Winchester Cathedral and the bustling High Street, this enchanting cottage exudes character and charm. Lovingly renovated and restored by its current owners, this delightful two-bedroom home presents an opportunity for further development with the potential to convert the loft space, subject to the necessary consents. Step inside to discover a welcoming kitchen/dining area adorned with shaker-style cabinetry, integrated appliances, and a charming butler sink. Ample understairs storage adds practicality to the space. The family bathroom, recently refitted, lies conveniently at the rear of the kitchen. At the front of the cottage awaits a cosy sitting room boasting a sash window and bespoke storage, providing a perfect retreat. Ascend the stairs to the first floor, where two generously sized bedrooms await. The front bedroom boasts original wooden flooring and a feature fireplace, exuding character, while the back bedroom offers built-in wardrobes for added convenience. Outside, a delightful walled garden wraps around two sides of the property, accessible from both the kitchen and a side

## **SITUATION**

Conveniently set within the city centre and a short walk to the railway station. There is a range of shops, fine restaurants and contemporary bars in Winchester as well as the famous Cathedral and beautiful Water Meadows. The surrounding countryside has a network of footpaths and bridleways for walking and riding. Connections are excellent as the railway station, M3, A31, A34 and M27 are within easy reach.