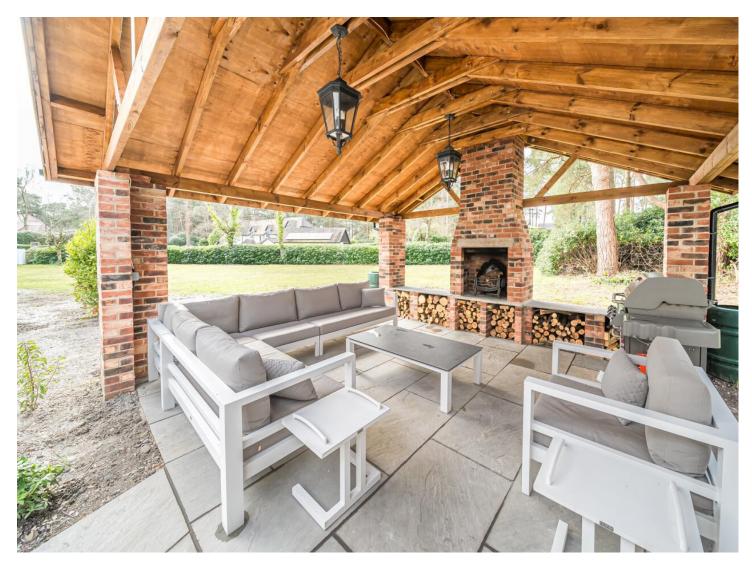

## **ACCOMMODATION**

Upon entering through the covered porch, you're greeted by a bright and welcoming reception hall featuring elegant porcelain flooring. The ground floor includes a family room, a dual-aspect kitchen/dining room with top-of-the-line appliances, including NEFF ovens and Bosch refrigeration, and a utility room with ample storage space. The family room leads to the sitting room, highlighted by a striking open fireplace with a granite surround. A hallway off the sitting room provides access to a downstairs cloakroom, the boiler room, and double garages. Ascending to the first floor, a well-lit landing showcases a lantern light in the ceiling. The four bedrooms are all generously proportioned, with built-in wardrobes and luxurious en-suite facilities. Bedroom one features a spacious layout with Hammonds built-in furniture and a stunning en-suite bathroom with both bath and walk-in shower. Throughout the property, underfloor heating ensures comfort, while the bathrooms boast modern touches such as touch-light mirrors. Outside, the property is accessed via solid wooden electric gates and features a block-paved driveway with ample parking, beautifully landscaped gardens, and outdoor entertaining areas, including a covered patio with a brick-built barbecue. Situated near the picturesque Avon Castle, the property enjoys a convenient location on the outskirts of Ringwood with excellent transport links to nearby towns and cities. Whether you're drawn to the coastal attractions of Bournemouth and Poole or the natural beauty of the New Forest National Park, this property offers the perfect balance of luxury living and convenient access to amenities and attractions.