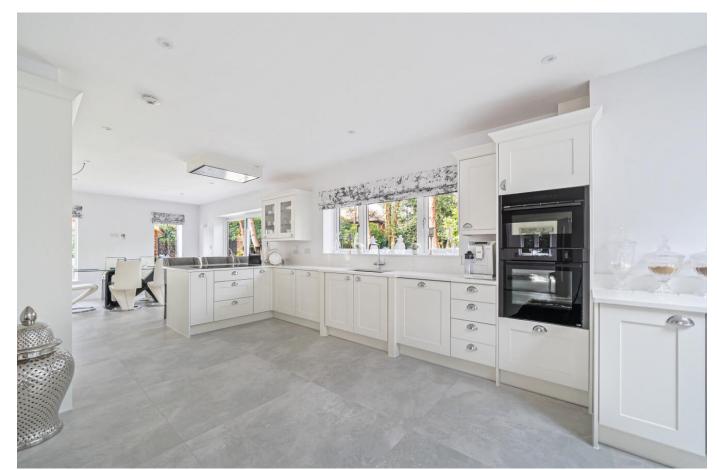

## **ACCOMMODATION**

Upon entering through the covered porch, you're greeted by a bright and welcoming reception hall featuring elegant porcelain flooring. The ground floor includes a family room, a dual-aspect kitchen/dining room with top-of-the-line appliances, including NEFF ovens and Bosch refrigeration, and a utility room with ample storage space. The family room leads to the sitting room, highlighted by a striking open fireplace with a granite surround. A hallway off the sitting room provides access to a downstairs cloakroom, the boiler room, and double garages. Ascending to the first floor, a well-lit landing showcases a lantern light in the ceiling. The four bedrooms are all generously proportioned, with built-in wardrobes and luxurious en-suite facilities. Bedroom one features a spacious layout with Hammonds built-in furniture and a stunning en-suite bathroom with both bath and walk-in shower. Throughout the property, underfloor heating ensures comfort, while the bathrooms boast modern touches such as touch-light mirrors. Outside, the property is accessed via solid wooden electric gates and features a block-paved driveway with ample parking, beautifully landscaped gardens, and outdoor entertaining areas, including a covered patio with a brick-built barbecue. Situated near the picturesque Avon Castle, the property enjoys a convenient location on the outskirts of Ringwood with excellent transport links to nearby towns and cities. Whether you're drawn to the coastal attractions of Bournemouth and Poole or the natural beauty of the New Forest National Park, this property offers the perfect balance of luxury living and convenient access to amenities and attractions.