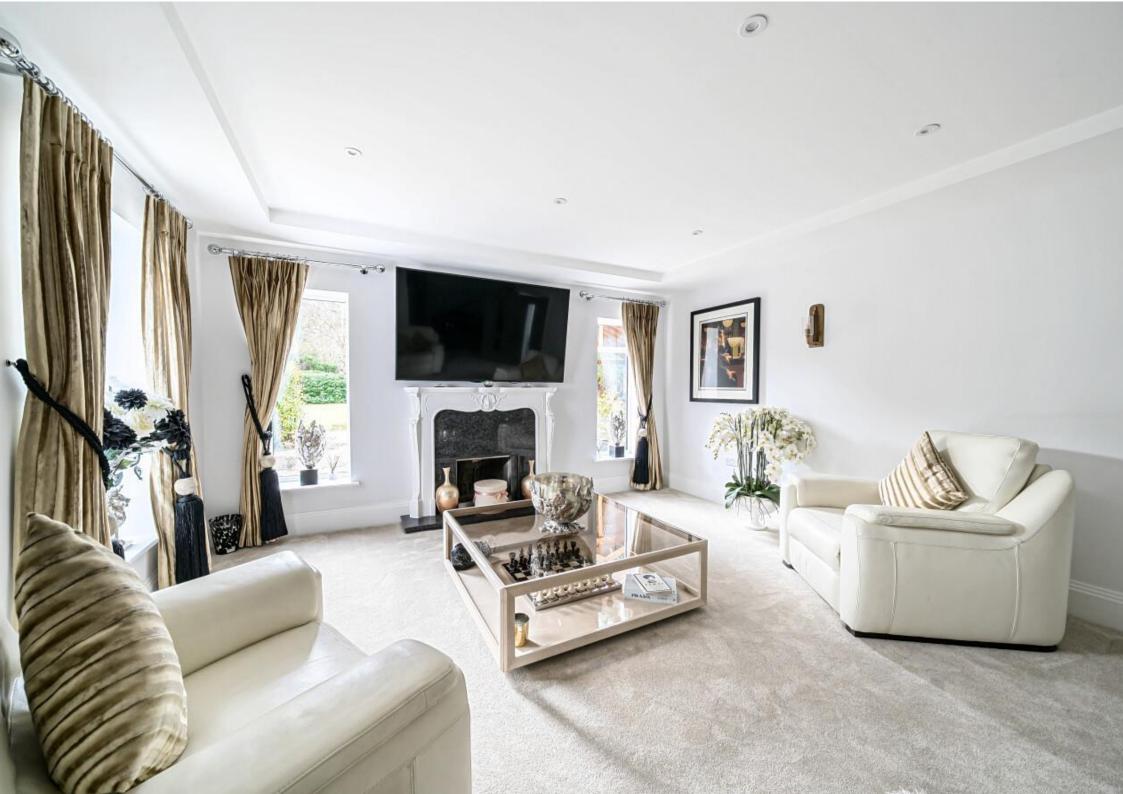

## **ACCOMMODATION**

Upon entering through the covered porch, you're greeted by a bright and welcoming reception hall featuring elegant porcelain flooring. The ground floor includes a family room, a dual-aspect kitchen/dining room with top-of-the-line appliances, including NEFF ovens and Bosch refrigeration, and a utility room with ample storage space. The family room leads to the sitting room, highlighted by a striking open fireplace with a granite surround. A hallway off the sitting room provides access to a downstairs cloakroom, the boiler room, and double garages. Ascending to the first floor, a well-lit landing showcases a lantern light in the ceiling. The four bedrooms are all generously proportioned, with built-in wardrobes and luxurious en-suite facilities. Bedroom one features a spacious layout with Hammonds built-in furniture and a stunning en-suite bathroom with both bath and walk-in shower. Throughout the property, underfloor heating ensures comfort, while the bathrooms boast modern touches such as touch-light mirrors. Outside, the property is accessed via solid wooden electric gates and features a block-paved driveway with ample parking, beautifully landscaped gardens, and outdoor entertaining areas, including a covered patio with a brick-built barbecue. Situated near the picturesque Avon Castle, the property enjoys a convenient location on the outskirts of Ringwood with excellent transport links to nearby towns and cities. Whether you're drawn to the coastal attractions of Bournemouth and Poole or the natural beauty of the New Forest National Park, this property offers the perfect balance of luxury living and convenient access to amenities and attractions.