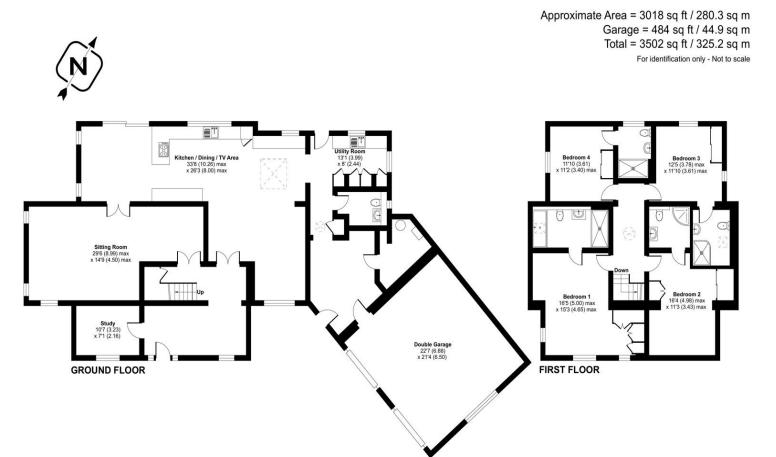

## Glenburn, Davids Lane, Ringwood, BH24 2AW

This property is a stunningly extended and renovated home situated in one of Ringwood's most prestigious areas. Positioned on an enviable plot of approximately 0.66 acres, it boasts four spacious double bedrooms, each with its own en-suite bathroom.

## **ACCOMMODATION**

Upon entering through the covered porch, you're greeted by a bright and welcoming reception hall featuring elegant porcelain flooring. The ground floor includes a family room, a dual-aspect kitchen/dining room with top-of-the-line appliances, including NEFF ovens and Bosch refrigeration, and a utility room with ample storage space. The family room leads to the sitting room, highlighted by a striking open fireplace with a granite surround. A hallway off the sitting room provides access to a downstairs cloakroom, the boiler room, and double garages. Ascending to the first floor, a well-lit landing showcases a lantern light in the ceiling. The four bedrooms are all generously proportioned, with built-in wardrobes and luxurious en-suite facilities. Bedroom one features a spacious layout with Hammonds built-in furniture and a stunning en-suite bathroom with both bath and walk-in shower. Throughout the property, underfloor heating ensures comfort, while the bathrooms boast modern touches such as touch-light mirrors. Outside, the property is accessed via solid wooden electric gates and features a block-paved driveway with ample parking, beautifully landscaped gardens, and outdoor entertaining areas, including a covered patio with a brick-built barbecue. Situated near the picturesque Avon Castle, the property enjoys a convenient location on the outskirts of Ringwood with excellent transport links to nearby towns and cities. Whether you're drawn to the coastal attractions of Bournemouth and Poole or the natural beauty of the New Forest National Park, this property offers the perfect balance of luxury living and convenient access to amenities and attractions.