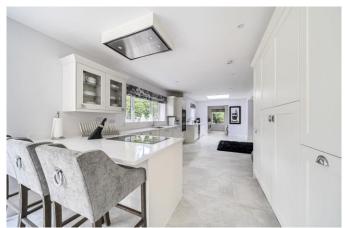

## **ACCOMMODATION**

Upon entering through the covered porch, you're greeted by a bright and welcoming reception hall featuring elegant porcelain flooring. The ground floor includes a family room, a dual-aspect kitchen/dining room with top-of-the-line appliances, including NEFF ovens and Bosch refrigeration, and a utility room with ample storage space. The family room leads to the sitting room, highlighted by a striking open fireplace with a granite surround. A hallway off the sitting room provides access to a downstairs cloakroom, the boiler room, and double garages. Ascending to the first floor, a well-lit landing showcases a lantern light in the ceiling. The four bedrooms are all generously proportioned, with built-in wardrobes and luxurious en-suite facilities. Bedroom one features a spacious layout with Hammonds built-in furniture and a stunning en-suite bathroom with both bath and walk-in shower. Throughout the property, underfloor heating ensures comfort, while the bathrooms boast modern touches such as touch-light mirrors. Outside, the property is accessed via solid wooden electric gates and features a block-paved driveway with ample parking, beautifully landscaped gardens, and outdoor entertaining areas, including a covered patio with a brick-built barbecue. Situated near the picturesque Avon Castle, the property enjoys a convenient location on the outskirts of Ringwood with excellent transport links to nearby towns and cities. Whether you're drawn to the coastal attractions of Bournemouth and Poole or the natural beauty of the New Forest National Park, this property offers the perfect balance of luxury living and convenient access to amenities and attractions.