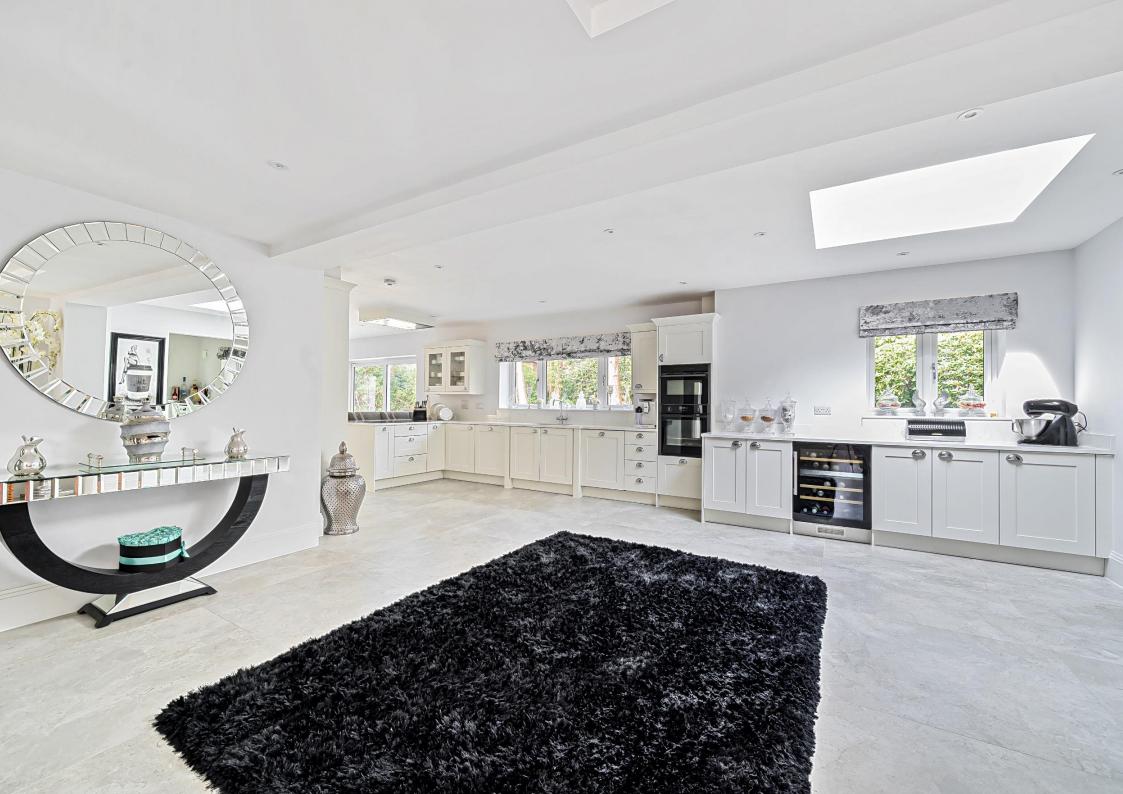

## **ACCOMMODATION**

Upon entering through the covered porch, you're greeted by a bright and welcoming reception hall featuring elegant porcelain flooring. The ground floor includes a family room, a dual-aspect kitchen/dining room with top-of-the-line appliances, including NEFF ovens and Bosch refrigeration, and a utility room with ample storage space. The family room leads to the sitting room, highlighted by a striking open fireplace with a granite surround. A hallway off the sitting room provides access to a downstairs cloakroom, the boiler room, and double garages. Ascending to the first floor, a well-lit landing showcases a lantern light in the ceiling. The four bedrooms are all generously proportioned, with built-in wardrobes and luxurious en-suite facilities. Bedroom one features a spacious layout with Hammonds built-in furniture and a stunning en-suite bathroom with both bath and walk-in shower. Throughout the property, underfloor heating ensures comfort, while the bathrooms boast modern touches such as touch-light mirrors. Outside, the property is accessed via solid wooden electric gates and features a block-paved driveway with ample parking, beautifully landscaped gardens, and outdoor entertaining areas, including a covered patio with a brick-built barbecue. Situated near the picturesque Avon Castle, the property enjoys a convenient location on the outskirts of Ringwood with excellent transport links to nearby towns and cities. Whether you're drawn to the coastal attractions of Bournemouth and Poole or the natural beauty of the New Forest National Park, this property offers the perfect balance of luxury living and convenient access to amenities and attractions.