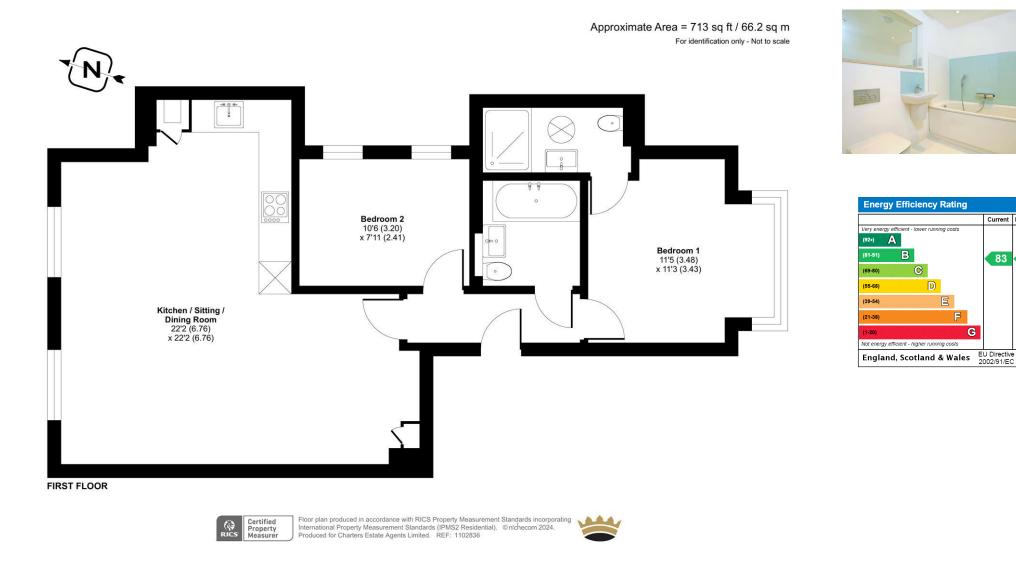

## ACCOMMODATION

High-specification two-bedroom first-floor apartment located in a prime residential position in Fulflood, Winchester, within walking distance from the mainline station. Internally, the property boasts a specification of exceptional quality with a sizable open-plan kitchen/sitting/dining room. The sleek kitchen benefits from built-in appliances, in addition to plenty of wall and base units for storage. Both of the bedrooms are double in size and the principal bedroom is light and airy with a large bay window allowing natural light to flood through. The modern bathroom can be found between the two bedrooms and an ensuite shower room can be found off of the principal bedroom, ensuring practicality and convenience. The property forms part of a small purpose-built block with a communal garden to the rear. There are two allocated off-road parking spaces in addition to a dedicated bike storage shed for this apartment adjacent to the car park area.

Current Potentia

83 83