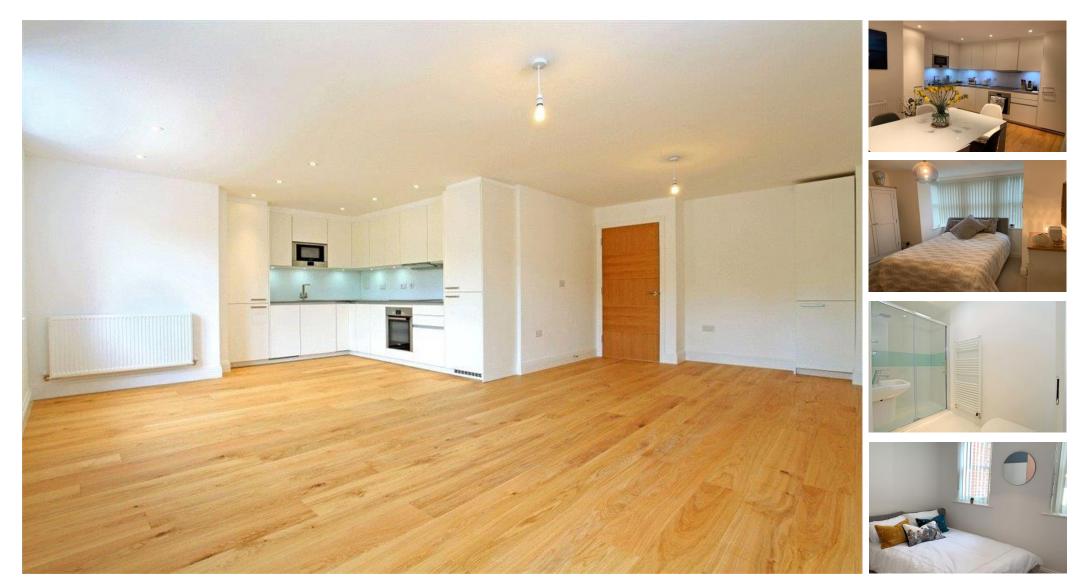

## ACCOMMODATION

High-specification two-bedroom first-floor apartment located in a prime residential position in Fulflood, Winchester, within walking distance from the mainline station. Internally, the property boasts a specification of exceptional quality with a sizable open-plan kitchen/sitting/dining room. The sleek kitchen benefits from built-in appliances, in addition to plenty of wall and base units for storage. Both of the bedrooms are double in size and the principal bedroom is light and airy with a large bay window allowing natural light to flood through. The modern bathroom can be found between the two bedrooms and an ensuite shower room can be found off of the principal bedroom, ensuring practicality and convenience. The property forms part of a small purpose-built block with a communal garden to the rear. There are two allocated off-road parking spaces in addition to a dedicated bike storage shed for this apartment adjacent to the car park area.