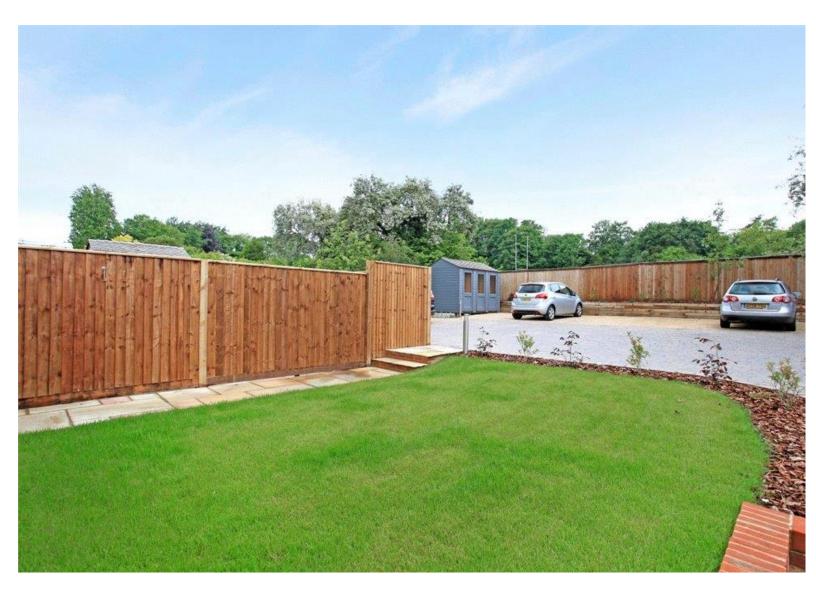

## ACCOMMODATION

High-specification two-bedroom first-floor apartment located in a prime residential position in Fulflood, Winchester, within walking distance from the mainline station. Internally, the property boasts a specification of exceptional quality with a sizable open-plan kitchen/sitting/dining room. The sleek kitchen benefits from built-in appliances, in addition to plenty of wall and base units for storage. Both of the bedrooms are double in size and the principal bedroom is light and airy with a large bay window allowing natural light to flood through. The modern bathroom can be found between the two bedrooms and an ensuite shower room can be found off of the principal bedroom, ensuring practicality and convenience. The property forms part of a small purpose-built block with a communal garden to the rear. There are two allocated off-road parking spaces in addition to a dedicated bike storage shed for this apartment adjacent to the car park area.

## SPECIFICATION

- Modern first-floor apartment
- Two bedrooms
- En-suite to the principal bedroom
- Bathroom
- Open plan living/dining/kitchen area
- New boiler installed March 2024
- Two allocated parking spaces
- Dedicated bike shed
- Close to the station and city centre