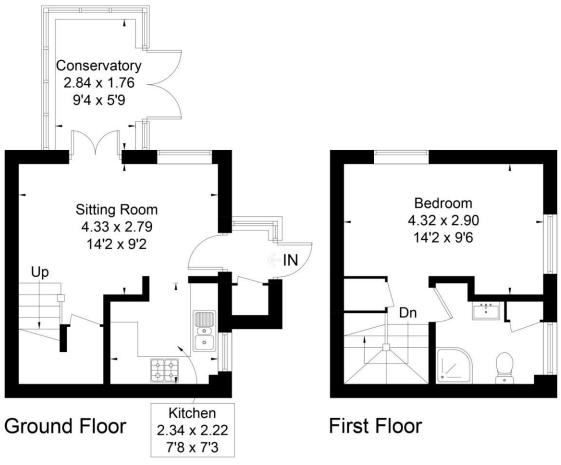

## Approximate Area = 51.5 sq m / 554 sq ft Including Limited Use Area (1.8 sq m / 19 sq ft)

Surveyed and drawn in accordance with the International Property Measurement Standards (IPMS 2: Residential) fourwalls-group.ie 256122