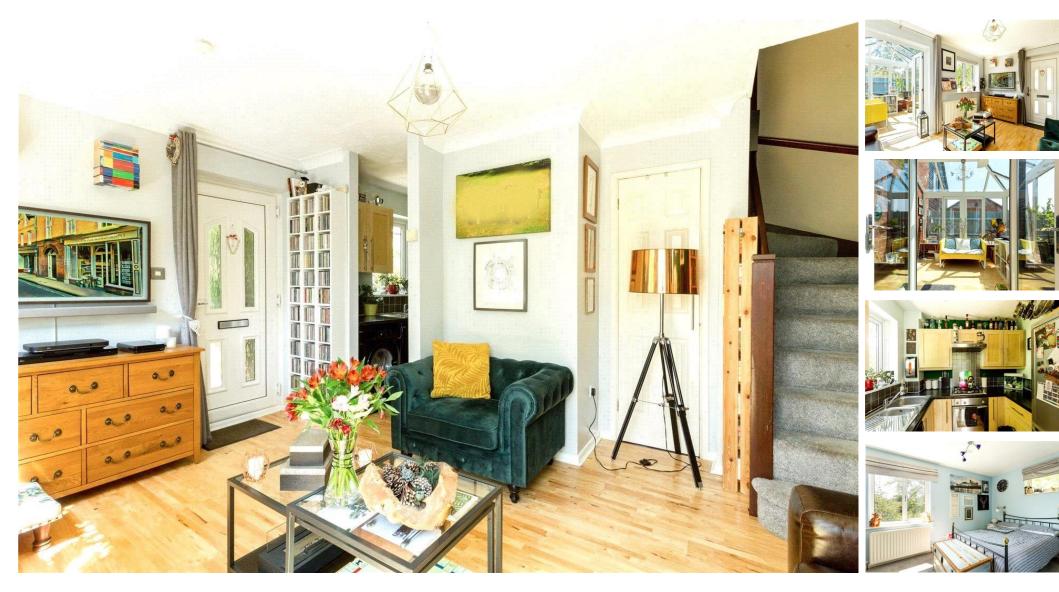

## **ACCOMMODATION**

Charters are delighted to bring to the market this one-bedroom house with a grassy outlook within the popular residential area of Badger Farm. The property has been upgraded in many aspects over recent years making this a very attractive home. Internally, the entrance hall leads through to the open plan living area and the fully fitted kitchen with wall and base level units. Double doors lead through to the extended glass roof conservatory which offers excellent extra space. Upstairs, the first floor has a large dual-aspect double bedroom and an attractively presented bathroom. Externally, the rear garden is mainly laid to lawn with a patio area and is surrounded by mature trees and shrubs. To the front, the home overlooks a green area, giving a more 'tucked-away' feel to the home. The property also benefits from an allocated parking space.