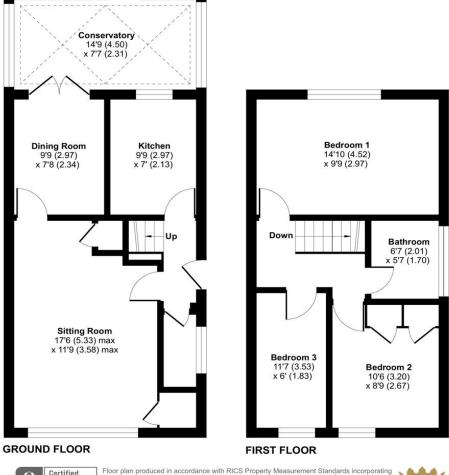

## **ACCOMMODATION**

CASH BUYERS ONLY

Situated on the edge of Waltham Chase towards the end of a private walkway in a cul-de-sac position, this three-bedroom semi-detached home makes a fantastic investment opportunity. The home itself offers generous accommodation having been extended on the ground floor at the rear offering a conservatory and a good size sitting room. There is also a dining room, and space for a kitchen. Upstairs are three bedrooms and the room to add a family bathroom. To the rear of the home, you will find a generously sized garden with a garage situated to the front with private parking. Agents note: The executor of this estate holds limited information on the property and therefore cannot confirm that the information contained in the sales particulars is factually correct.

# Certified Property Measurer

Floor plan produced in accordance with RICS Property Measurement Standards incorporating International Property Measurement Standards (IPMS2 Residential). @ nlchecom 2024. Produced for Charlers Estate Agents Limited. REF: 1097601