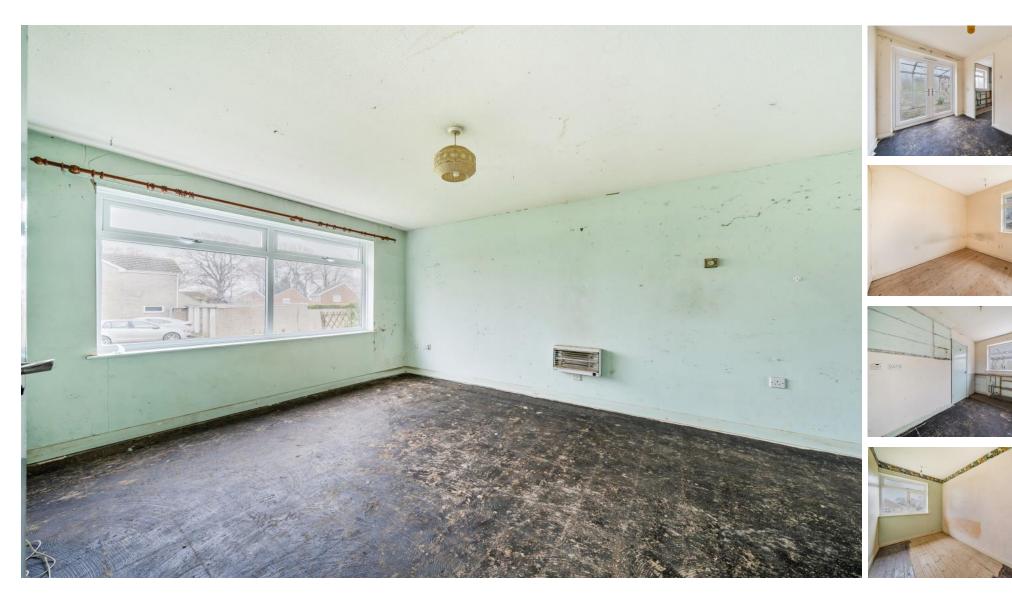

## **ACCOMMODATION**

CASH BUYERS ONLY

Situated on the edge of Waltham Chase towards the end of a private walkway in a cul-de-sac position, this three-bedroom semi-detached home makes a fantastic investment opportunity. The home itself offers generous accommodation having been extended on the ground floor at the rear offering a conservatory and a good size sitting room. There is also a dining room, and space for a kitchen. Upstairs are three bedrooms and the room to add a family bathroom. To the rear of the home, you will find a generously sized garden with a garage situated to the front with private parking. Agents note: The executor of this estate holds limited information on the property and therefore cannot confirm that the information contained in the sales particulars is factually correct.

# **SPECIFICATION**

- Cash buyers only
- Requires renovation
- Three Bedrooms
- Generous rear garden
- Garage and Parking