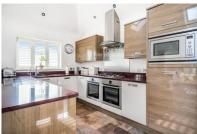

## **ACCOMMODATION**

Spread cleverly with a flexible layout this three-bedroom semi-detached property is presented in excellent condition and offers ample off-road parking. Internally, the property offers a dramatic kitchen/dining/family room with vaulted ceiling and bi-folding doors to the landscaped gardens. The kitchen is finished to a high standard and has ample storage and worksurface space with a peninsular island separating the kitchen and family room area. The split-level layout means you rise up to two double bedrooms one with patio doors to the garden. There is a family bathroom also which services the two bedrooms on this level. An office and convenient utility room completes the ground floor accommodation. The first floor provides a large double bedroom with en-suite bathroom and eaves storage. Externally, the garden has been professionally landscaped to provide a terrace for entertaining, lawned area and raised borders.