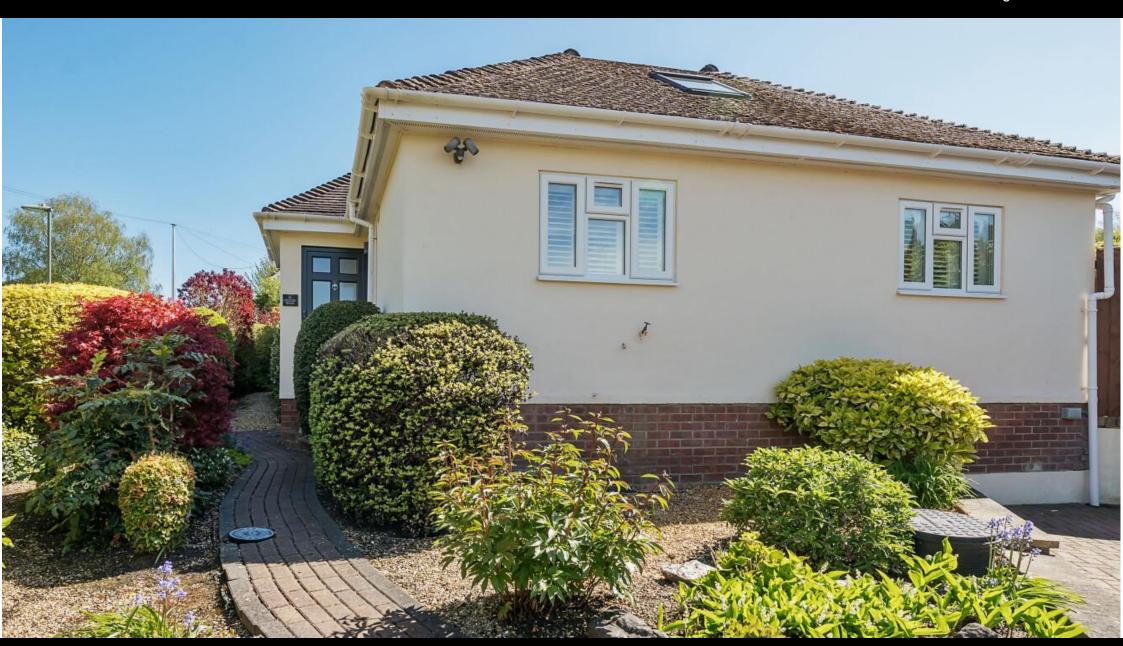

Ramsay Road, Kings Worthy, Hampshire, SO23 7PW

## **ACCOMMODATION**

Spread cleverly with a flexible layout this three-bedroom semi-detached property is presented in excellent condition and offers ample off-road parking. Internally, the property offers a dramatic kitchen/dining/family room with vaulted ceiling and bi-folding doors to the landscaped gardens. The kitchen is finished to a high standard and has ample storage and worksurface space with a peninsular island separating the kitchen and family room area. The split-level layout means you rise up to two double bedrooms one with patio doors to the garden. There is a family bathroom also which services the two bedrooms on this level. An office and convenient utility room completes the ground floor accommodation. The first floor provides a large double bedroom with en-suite bathroom and eaves storage. Externally, the garden has been professionally landscaped to provide a terrace for entertaining, lawned area and raised borders.