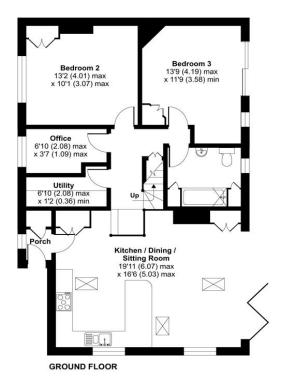

## **ACCOMMODATION**

Spread cleverly with a flexible layout this three-bedroom semi-detached property is presented in excellent condition and offers ample off-road parking. Internally, the property offers a dramatic kitchen/dining/family room with vaulted ceiling and bi-folding doors to the landscaped gardens. The kitchen is finished to a high standard and has ample storage and worksurface space with a peninsular island separating the kitchen and family room area. The split-level layout means you rise up to two double bedrooms one with patio doors to the garden. There is a family bathroom also which services the two bedrooms on this level. An office and convenient utility room completes the ground floor accommodation. The first floor provides a large double bedroom with en-suite bathroom and eaves storage. Externally, the garden has been professionally landscaped to provide a terrace for entertaining, lawned area and raised borders.

Approximate Area = 1173 sq ft / 108.9 sq m Limited Use Area(s) = 110 sq ft / 10.2 sq m Total = 1283 sq ft / 119.1 sq m

For identification only - Not to scale

FIRST FLOOR

Floor plan produced in accordance with RICS Property Measurement Standards incorporating International Property Measurement Standards (IPMS2 Residential). @ nlchecom 2024. Produced for Charters Estate Agents Limited. REF: 1106879