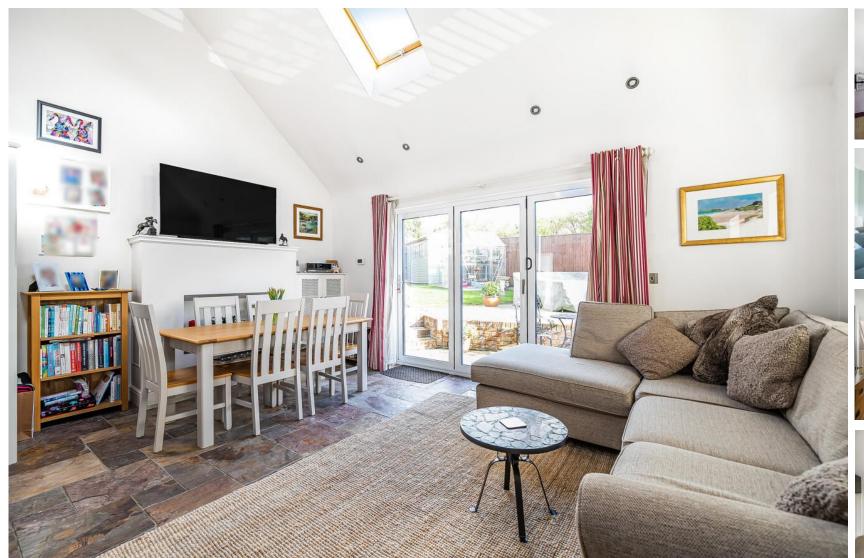

## **ACCOMMODATION**

Spread cleverly with a flexible layout this three-bedroom semi-detached property is presented in excellent condition and offers ample off-road parking. Internally, the property offers a dramatic kitchen/dining/family room with vaulted ceiling and bi-folding doors to the landscaped gardens. The kitchen is finished to a high standard and has ample storage and worksurface space with a peninsular island separating the kitchen and family room area. The split-level layout means you rise up to two double bedrooms one with patio doors to the garden. There is a family bathroom also which services the two bedrooms on this level. An office and convenient utility room completes the ground floor accommodation. The first floor provides a large double bedroom with en-suite bathroom and eaves storage. Externally, the garden has been professionally landscaped to provide a terrace for entertaining, lawned area and raised borders.