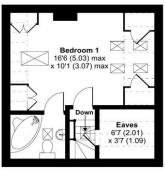

## **ACCOMMODATION**

Spread cleverly with a flexible layout this three-bedroom semi-detached property is presented in excellent condition and offers ample off-road parking. Internally, the property offers a dramatic kitchen/dining/family room with vaulted ceiling and bi-folding doors to the landscaped gardens. The kitchen is finished to a high standard and has ample storage and worksurface space with a peninsular island separating the kitchen and family room area. The split-level layout means you rise up to two double bedrooms one with patio doors to the garden. There is a family bathroom also which services the two bedrooms on this level. An office and convenient utility room completes the ground floor accommodation. The first floor provides a large double bedroom with en-suite bathroom and eaves storage. Externally, the garden has been professionally landscaped to provide a terrace for entertaining, lawned area and raised borders.

Approximate Area = 1173 sq ft / 108.9 sq m Limited Use Area(s) = 110 sq ft / 10.2 sq m Total = 1283 sq ft / 119.1 sq m

For identification only - Not to scale

FIRST FLOOR

Floor plan produced in accordance with RICS Property Measurement Standards incorporating International Property Measurement Standards (IPMS2 Residential). @ nlchecom 2024. Produced for Charters Estate Agents Limited. REF: 1106879