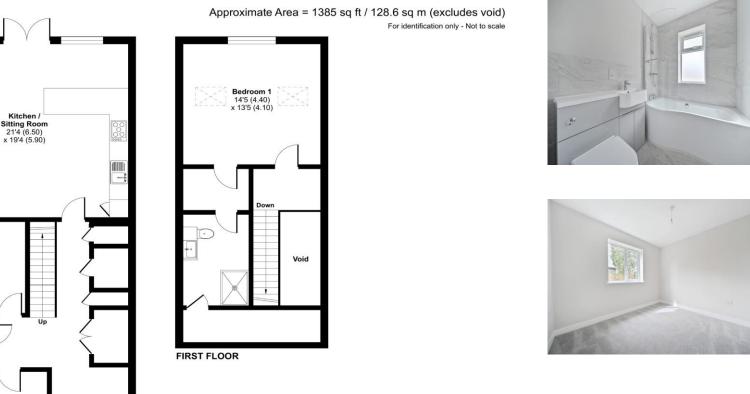

### ACCOMMODATION

A stunning, high-specification, new-build three-bedroom detached house that embodies contemporary luxury and comfort. Situated in a convenient neighbourhood within walking distance of local amenities, this residence boasts an impeccable design that seamlessly combines modern aesthetics with practical functionality. Entered via a generous and naturally light entrance hallway, you are greeted by an inviting open-plan living space that exudes elegance and sophistication. The dual aspect kitchen/dining/sitting room enjoys French doors to the patio terrace. Superb natural light floods the interior through expansive windows, illuminating the stylish interior adorned with high-quality finishes and premium materials. The spacious living area seamlessly transitions into a state-of-the-art kitchen, equipped with integrated appliances, sleek countertops, and ample storage space. There are two double bedrooms to the ground floor served by a well-appointed bathroom. The principal suite on the first floor serves as a luxurious sanctuary and has been designed to provide comfort and privacy, complete with Velux windows, a stunning ensuite shower room, featuring modern fixtures and a walk-in shower, together with a dressing area for added convenience. To the outside lies a sprawling garden retreat, offering a serene oasis for relaxation and outdoor enjoyment. Designed with meticulous attention to detail and crafted to the highest standards of quality, this new-build home offers the perfect blend of contemporary luxury and functional living. Whether you're seeking a peaceful retreat or a stylish space for entertaining, this three-bedroom detached house is sure to exceed your expectations.

# SPECIFICATION

- An outstanding new-build detached family home
- Abundant storage space throughout
- Three double bedrooms
- Well-appointed bathroom on the ground floor
- Stunning open-plan living accommodation with high-specification kitchen
- Incredible principal bedroom to the first floor with dressing area and luxury en-suite shower room
- Car barn and ample driveway parking
- Large enclosed rear garden, enjoying a high degree of privacy
- Air source heat pump