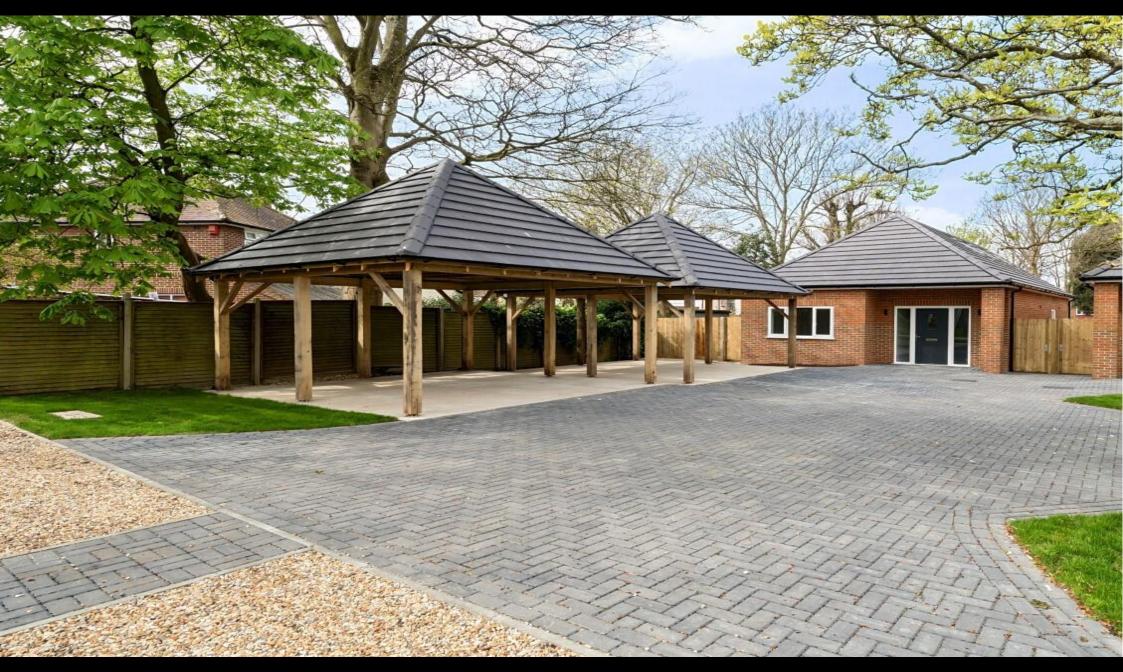

# SPECIFICATION

- An outstanding new-build detached family home
- Abundant storage space throughout
- Three double bedrooms
- Well-appointed bathroom on the ground floor
- Stunning open-plan living accommodation with high-specification kitchen
- Incredible principal bedroom to the first floor with dressing area and luxury en-suite shower room
- Car barn and ample driveway parking
- Large enclosed rear garden, enjoying a high degree of privacy
- Air source heat pump