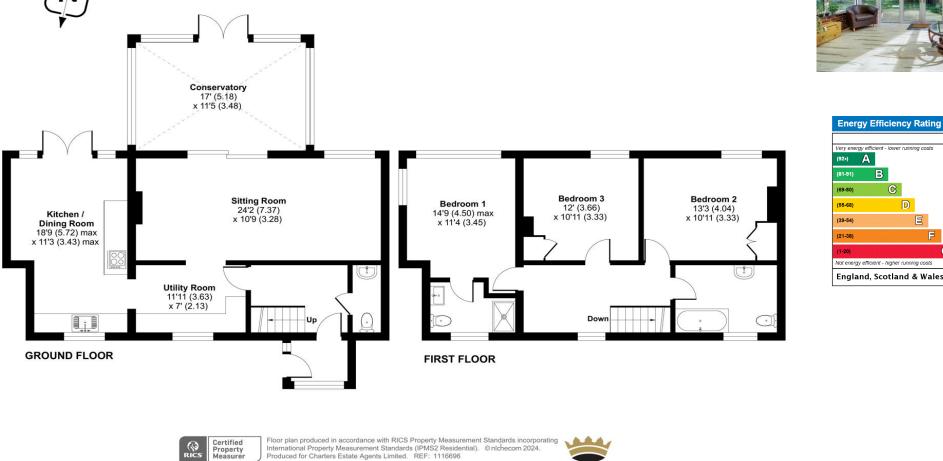

Approximate Area = 1573 sq ft / 146.1 sq m For identification only - Not to scale

#### Current Potentia Very energy efficient - lower running costs (92+) (81-91) B C (69-80) (55-68) Ξ (39-54) F (21-38) G Not energy efficient - higher running costs EU Directive 2002/91/EC England, Scotland & Wales