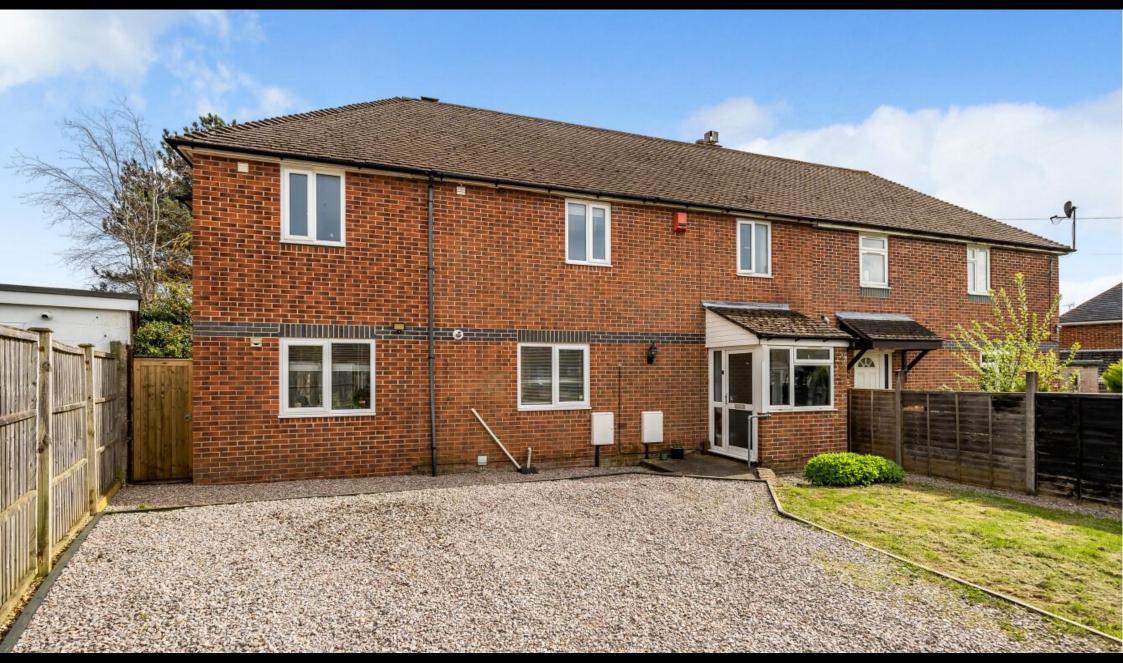

### ACCOMMODATION

Welcome to this charming semi-detached house nestled on Priory Road, Netley Abbey. Boasting three generously proportioned double bedrooms and an extension, this residence promises a comfortable and convenient lifestyle for its fortunate occupants. Upon arrival, you are greeted by a convenient off-street parking area, ensuring ease and accessibility. A welcoming porch sets the tone for the home's warm and inviting atmosphere, providing a delightful entry point. Step inside to discover a thoughtfully designed layout that maximizes both space and functionality. The property benefits from a downstairs toilet and a practical utility room, seamlessly leading into the expansive kitchen/dining room, perfect for hosting gatherings or enjoying family meals. An open-plan, spacious sitting room awaits, offering a delightful ambiance for relaxation or entertainment. Adjacent to the sitting room is a spacious conservatory, bathed in natural light, creating an ideal space for enjoying sunny afternoons or tranquil evenings with a view to the garden. Venture upstairs to find three double bedrooms, each providing ample space for rest and rejuvenation. The principal bedroom boasts the added luxury of an ensuite shower room. The remaining two bedrooms share access to a well-appointed family bathroom. Outside, an expansive and secluded southerly-facing garden beckons, providing an idyllic sanctuary for outdoor enjoyment. Whether it's hosting barbecues, gardening, or simply basking in the sunshine, this private oasis offers endless possibilities for relaxation and recreation. Agent Note: This property is a metal framed construction.