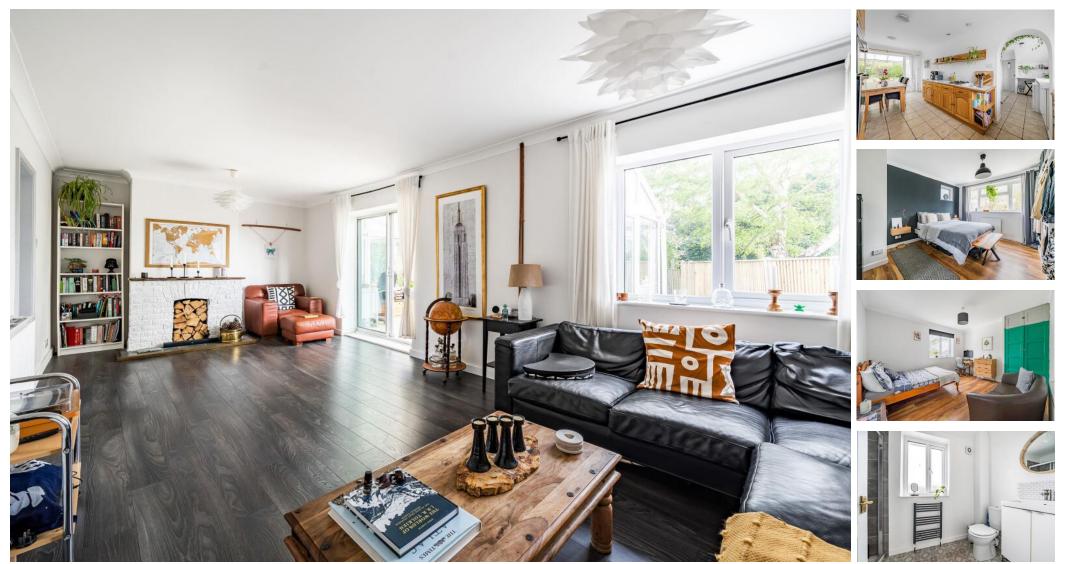

### ACCOMMODATION

Welcome to this charming semi-detached house nestled on Priory Road, Netley Abbey. Boasting three generously proportioned double bedrooms and an extension, this residence promises a comfortable and convenient lifestyle for its fortunate occupants. Upon arrival, you are greeted by a convenient off-street parking area, ensuring ease and accessibility. A welcoming porch sets the tone for the home's warm and inviting atmosphere, providing a delightful entry point. Step inside to discover a thoughtfully designed layout that maximizes both space and functionality. The property benefits from a downstairs toilet and a practical utility room, seamlessly leading into the expansive kitchen/dining room, perfect for hosting gatherings or enjoying family meals. An open-plan, spacious sitting room awaits, offering a delightful ambiance for relaxation or entertainment. Adjacent to the sitting room is a spacious conservatory, bathed in natural light, creating an ideal space for enjoying sunny afternoons or tranquil evenings with a view to the garden. Venture upstairs to find three double bedrooms, each providing ample space for rest and rejuvenation. The principal bedroom boasts the added luxury of an ensuite shower room. The remaining two bedrooms share access to a well-appointed family bathroom. Outside, an expansive and secluded southerly-facing garden beckons, providing an idyllic sanctuary for outdoor enjoyment. Whether it's hosting barbecues, gardening, or simply basking in the sunshine, this private oasis offers endless possibilities for relaxation and recreation. Agent Note: This property is a metal framed construction.