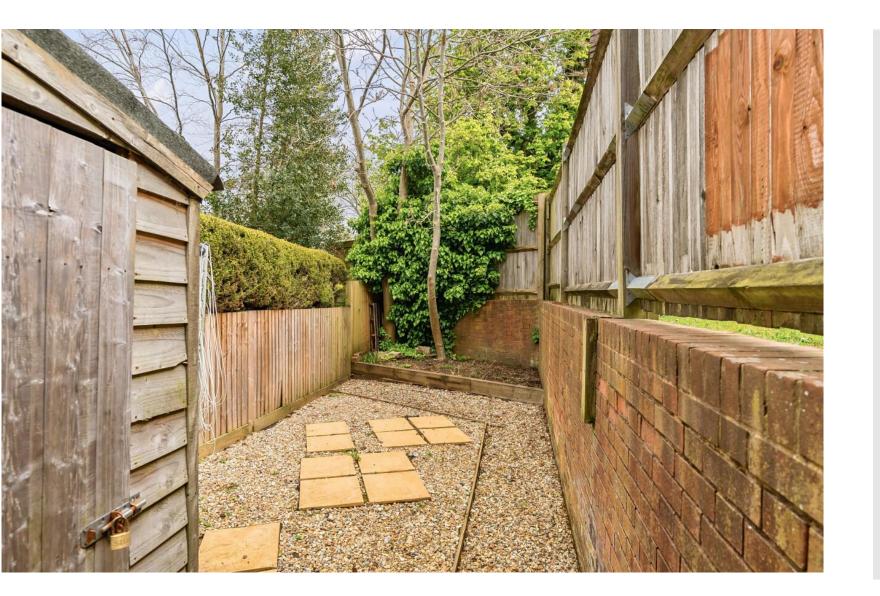

### ACCOMMODATION

A well-presented one bedroom home with its own private garden and parking, which has benefitted from redecoration throughout. Downstairs the property has a well-proportioned living room with ample space for furniture. The separate kitchen has a window allowing natural light to flood in, and features an integrated cooker along with white goods. Upstairs there is a large double bedroom with an abundance of space for free standing furniture. The bathroom has a shower fitting above the bath and a window for ventilation. On the landing there is a wardrobe allowing for additional storage. There is a private rear garden which is hard landscaped, offering a fantastic seating space and a storage garden shed. There is also an allocated parking space.