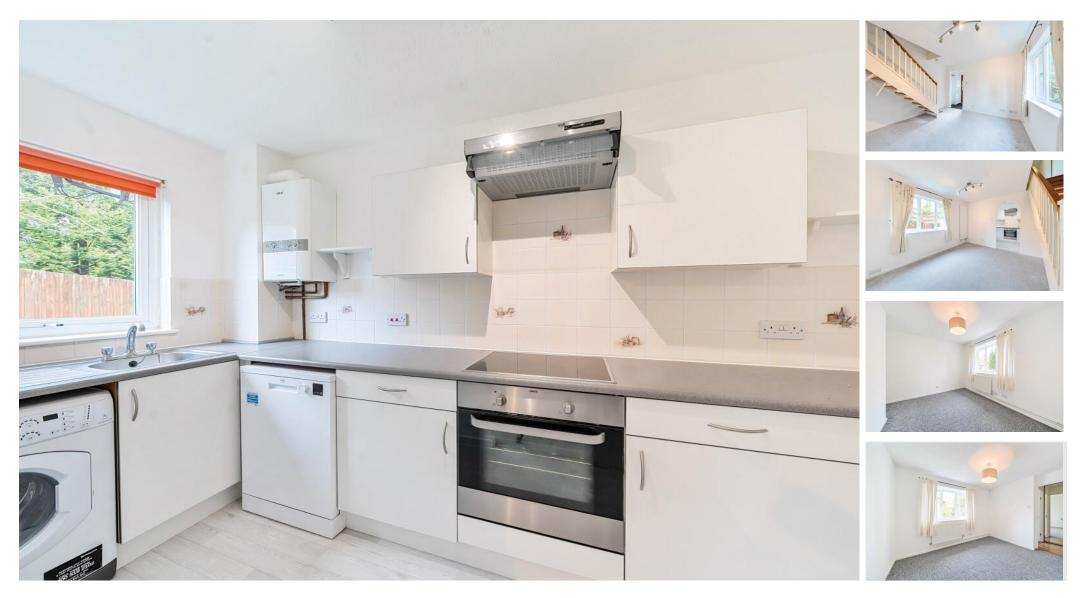

### ACCOMMODATION

A well-presented one bedroom home with its own private garden and parking, which has benefitted from redecoration throughout. Downstairs the property has a well-proportioned living room with ample space for furniture. The separate kitchen has a window allowing natural light to flood in, and features an integrated cooker along with white goods. Upstairs there is a large double bedroom with an abundance of space for free standing furniture. The bathroom has a shower fitting above the bath and a window for ventilation. On the landing there is a wardrobe allowing for additional storage. There is a private rear garden which is hard landscaped, offering a fantastic seating space and a storage garden shed. There is also an allocated parking space.