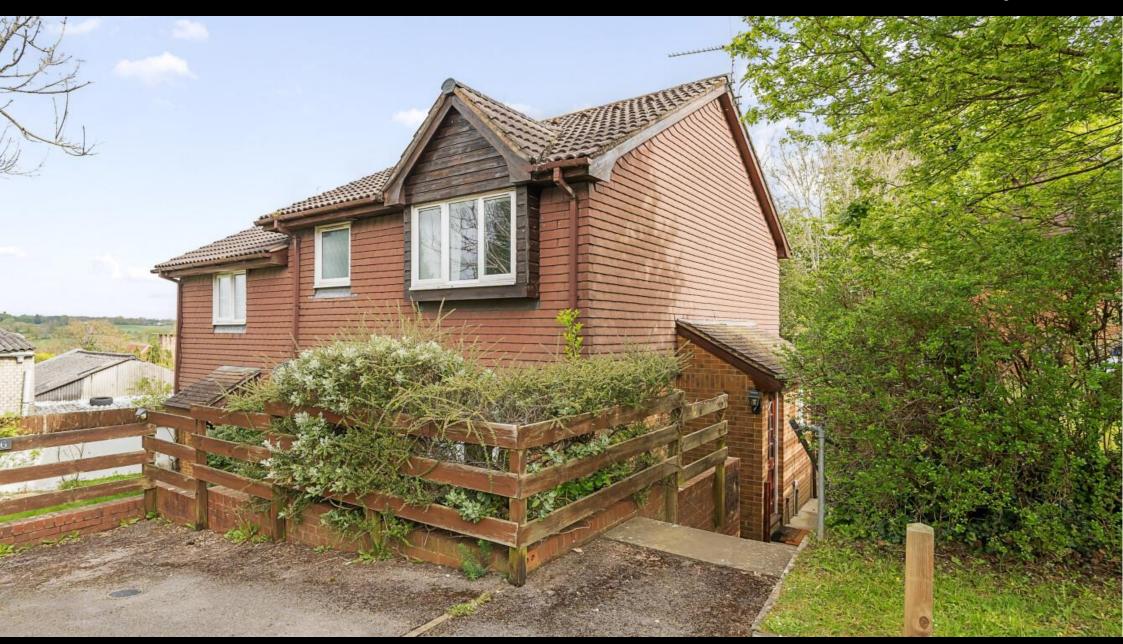

### ACCOMMODATION

A well-presented one bedroom home with its own private garden and parking, which has benefitted from redecoration throughout. Downstairs the property has a well-proportioned living room with ample space for furniture. The separate kitchen has a window allowing natural light to flood in, and features an integrated cooker along with white goods. Upstairs there is a large double bedroom with an abundance of space for free standing furniture. The bathroom has a shower fitting above the bath and a window for ventilation. On the landing there is a wardrobe allowing for additional storage. There is a private rear garden which is hard landscaped, offering a fantastic seating space and a storage garden shed. There is also an allocated parking space.