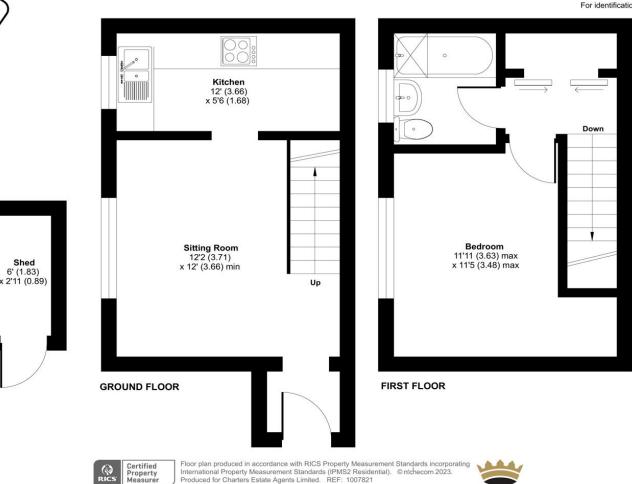

### ACCOMMODATION

A well-presented one bedroom home with its own private garden and parking, which has benefitted from redecoration throughout. Downstairs the property has a well-proportioned living room with ample space for furniture. The separate kitchen has a window allowing natural light to flood in, and features an integrated cooker along with white goods. Upstairs there is a large double bedroom with an abundance of space for free standing furniture. The bathroom has a shower fitting above the bath and a window for ventilation. On the landing there is a wardrobe allowing for additional storage. There is a private rear garden which is hard landscaped, offering a fantastic seating space and a storage garden shed. There is also an allocated parking space.

Approximate Area = 453 sq ft / 42 sq m Shed = 20 sq ft / 1.8 sq m Total = 473 sq ft / 44 sq m