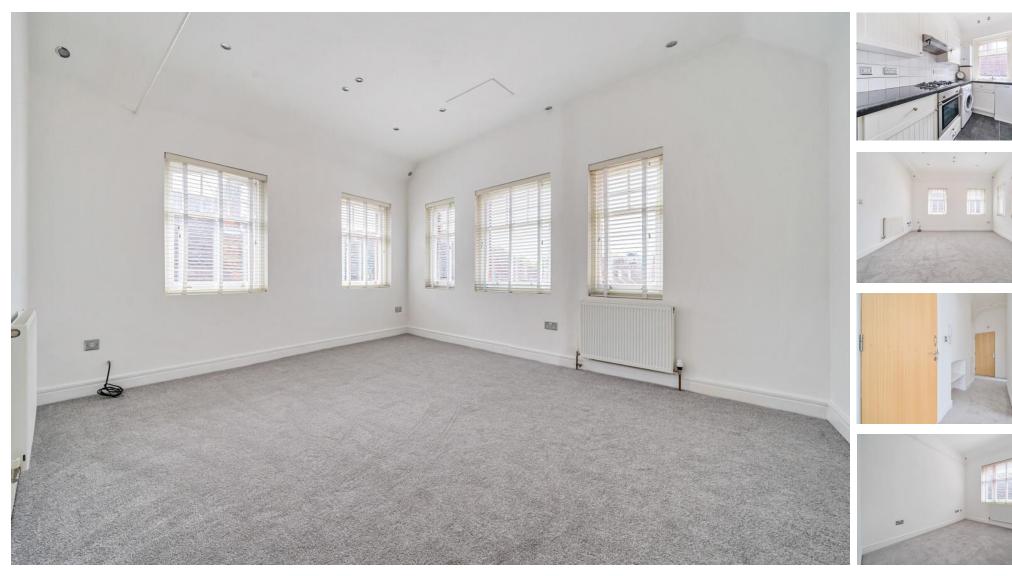

# **ACCOMMODATION**

This beautifully presented one-bedroom first floor apartment is set just a short stroll from the historic High Street, the picturesque North Pond, and the Palace ruins in Bishops Waltham. The property is situated on the first floor and comes with a private lock-up store cupboard and private residents parking to enhance convenience. Upon entering the property, you will notice the modern neutral décor throughout. The property has a large double bedroom which is served by a contemporary shower room and a modem kitchen, which has a range of wall and floor-based units. The living space is bright and airy with high ceilings, and a dual aspect overlooking the rooftops of Upper Basingwell Street. The property benefits from being offered with no forward chain.