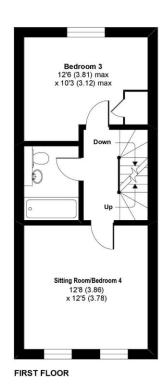

# **ACCOMMODATION**

Modern and contemporary three / four-bedroom townhouse positioned in the sought-after development of Lakeside, close to the town centre of Eastleigh and within easy reach to all main transport links. Presented to an excellent standard with spacious accommodation throughout. The well propositioned ground floor accommodation is an open-plan kitchen/living room, a superb space for entertaining, with a contemporary finish of modern white units and ample space for dining, with access to the landscaped rear garden. There is also a useful guest cloakroom which completes the ground floor accommodation. The first floor continues to impress with a large sitting room, providing a stunning area to retreat to, which could also be utilised as a four bedroom. The third bedroom, ideal for guests and the attractive family bathroom. The top floor offers the principal bedroom accommodation, with fitted wardrobes and an en-suite shower room with the second bedroom, which has use of the three-piece family bathroom. Externally the home is in a fantastic position with open views of Lakeside Country Park, offering a well-maintained rear garden that is larger than usual, a paved patio and rear access leading to the garage. Additionally, there is a car parking space adjacent to the house and a further space outside the garage.

Approximate Area = 1179 sq ft / 109.5 sq m Garage = 195 sq ft / 18.1 sq m Total = 1374 sq ft / 127.6 sq m For identification only - Not to scale

Floor plan produced in accordance with RICS Property Measurement Standards incorporating International Property Measurement Standards (IPMS2 Residential). @nichecom 2021. Produced for Charters Estate Agents Limited. REF: 678968