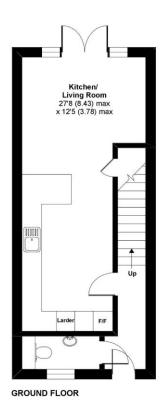

Approximate Area = 1179 sq ft / 109.5 sq m Garage = 195 sq ft / 18.1 sq m Total = 1374 sq ft / 127.6 sq m For identification only - Not to scale

Floor plan produced in accordance with RICS Property Measurement Standards incorporating International Property Measurement Standards (IPMS2 Residential). @nichecom 2021. Produced for Charters Estate Agents Limited. REF: 678968