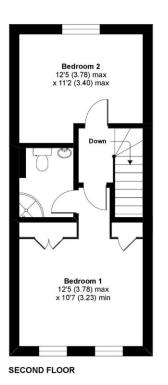

# **ACCOMMODATION**

Modern and contemporary three / four-bedroom townhouse positioned in the sought-after development of Lakeside, close to the town centre of Eastleigh and within easy reach to all main transport links. Presented to an excellent standard with spacious accommodation throughout. The well propositioned ground floor accommodation is an open-plan kitchen/living room, a superb space for entertaining, with a contemporary finish of modern white units and ample space for dining, with access to the landscaped rear garden. There is also a useful guest cloakroom which completes the ground floor accommodation. The first floor continues to impress with a large sitting room, providing a stunning area to retreat to, which could also be utilised as a four bedroom. The third bedroom, ideal for guests and the attractive family bathroom. The top floor offers the principal bedroom accommodation, with fitted wardrobes and an en-suite shower room with the second bedroom, which has use of the three-piece family bathroom. Externally the home is in a fantastic position with open views of Lakeside Country Park, offering a well-maintained rear garden that is larger than usual, a paved patio and rear access leading to the garage. Additionally, there is a car parking space adjacent to the house and a further space outside the garage.

Approximate Area = 1179 sq ft / 109.5 sq m Garage = 195 sq ft / 18.1 sq m Total = 1374 sq ft / 127.6 sq m For identification only - Not to scale

Floor plan produced in accordance with RICS Property Measurement Standards incorporating International Property Measurement Standards (IPMS2 Residential). @nichecom 2021. Produced for Charters Estate Agents Limited. REF: 678968