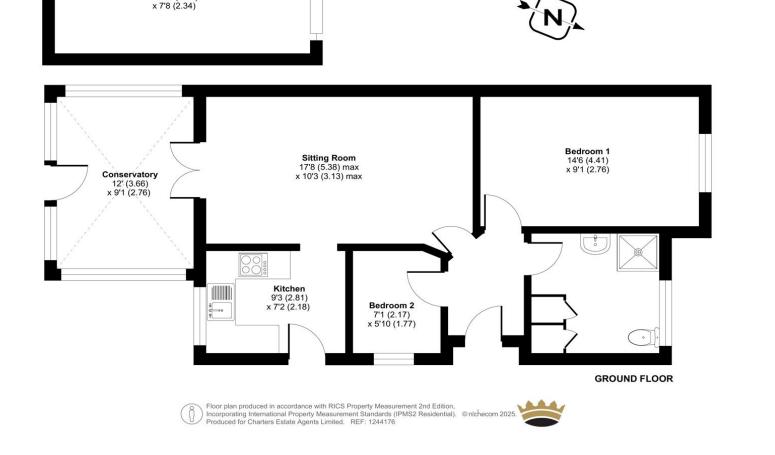

Approximate Area = 672 sq ft / 62.4 sq m Garage = 130 sq ft / 12 sq m Total = 802 sq ft / 74.4 sq m For identification only - Not to scale

Garage 16'11 (5.15)

Scan the QR code to find out more information about this property.