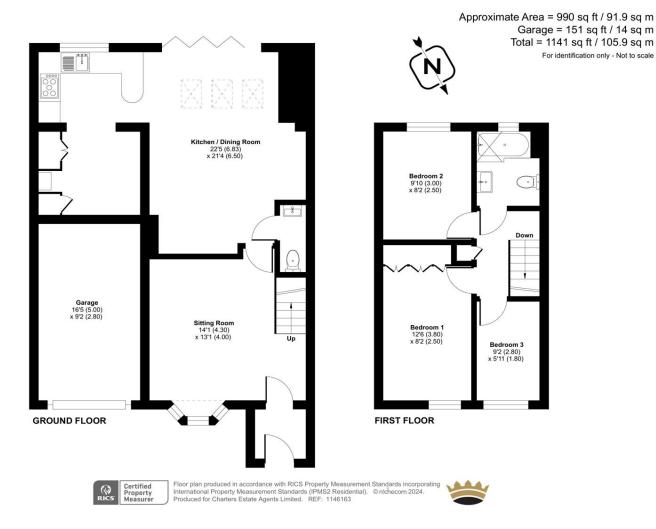

### **ACCOMMODATION**

This beautifully improved three-bedroom semi-detached family home is ideally situated within close proximity to local amenities and falls within the catchment area of the renowned Mountbatten School. Offering great commuter access to Southampton, Romsey, and Chandler's Ford, this property combines convenience with comfort, making it perfect for family living. As you step through the solid oak door, you're greeted by an inviting entrance hall with elegant oak flooring. The cosy sitting room provides a warm and welcoming space for relaxation. The heart of the home is the impressive kitchen/dining room, featuring a stunning vaulted ceiling with three Velux windows that fill the room with natural light. This well-equipped kitchen offers ample storage and space for white goods, and the bi-fold doors seamlessly connect the indoor living space to the private rear garden. Additionally, the ground floor includes a versatile garage, currently utilised as a gym but easily adaptable for car storage; a convenient water closet completes the ground floor.

#### **SPECIFICATION**

- Three bedroom family home
- Fantastic location
- Driveway parking
- Private rear garden
- Refurbished throughout
- No onward chain