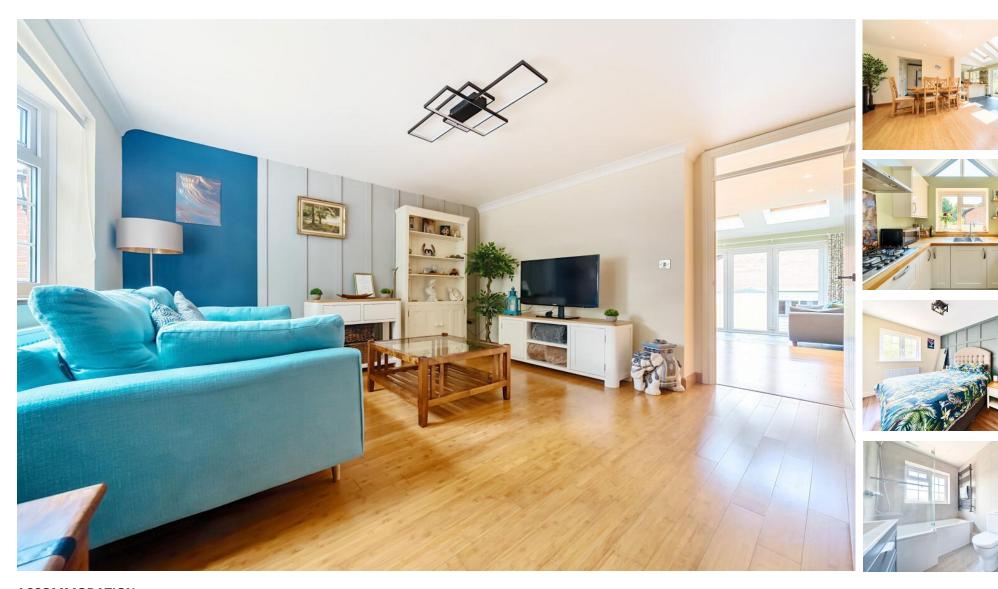

### **ACCOMMODATION**

This beautifully improved three-bedroom semi-detached family home is ideally situated within close proximity to local amenities and falls within the catchment area of the renowned Mountbatten School. Offering great commuter access to Southampton, Romsey, and Chandler's Ford, this property combines convenience with comfort, making it perfect for family living. As you step through the solid oak door, you're greeted by an inviting entrance hall with elegant oak flooring. The cosy sitting room provides a warm and welcoming space for relaxation. The heart of the home is the impressive kitchen/dining room, featuring a stunning vaulted ceiling with three Velux windows that fill the room with natural light. This well-equipped kitchen offers ample storage and space for white goods, and the bi-fold doors seamlessly connect the indoor living space to the private rear garden. Additionally, the ground floor includes a versatile garage, currently utilised as a gym but easily adaptable for car storage; a convenient water closet completes the ground floor.