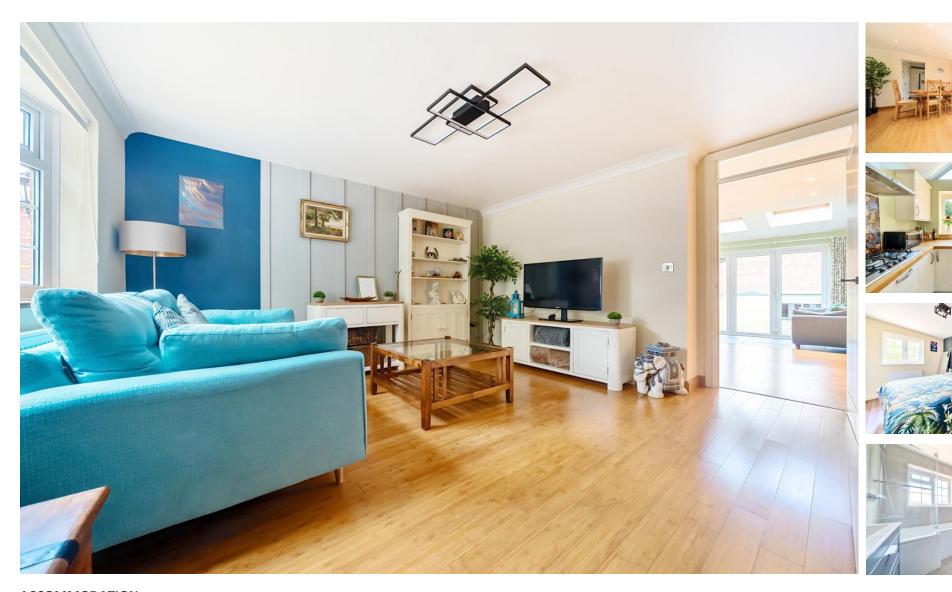

### **ACCOMMODATION**

This beautifully improved three-bedroom semi-detached family home is ideally situated within close proximity to local amenities and falls within the catchment area of the renowned Mountbatten School. Offering great commuter access to Southampton, Romsey, and Chandler's Ford, this property combines convenience with comfort, making it perfect for family living. As you step through the solid oak door, you're greeted by an inviting entrance hall with elegant oak flooring. The cosy sitting room provides a warm and welcoming space for relaxation. The heart of the home is the impressive kitchen/dining room, featuring a stunning vaulted ceiling with three Velux windows that fill the room with natural light. This well-equipped kitchen offers ample storage and space for white goods, and the bi-fold doors seamlessly connect the indoor living space to the private rear garden. Additionally, the ground floor includes a versatile garage, currently utilised as a gym but easily adaptable for car storage; a convenient water closet completes the ground floor.