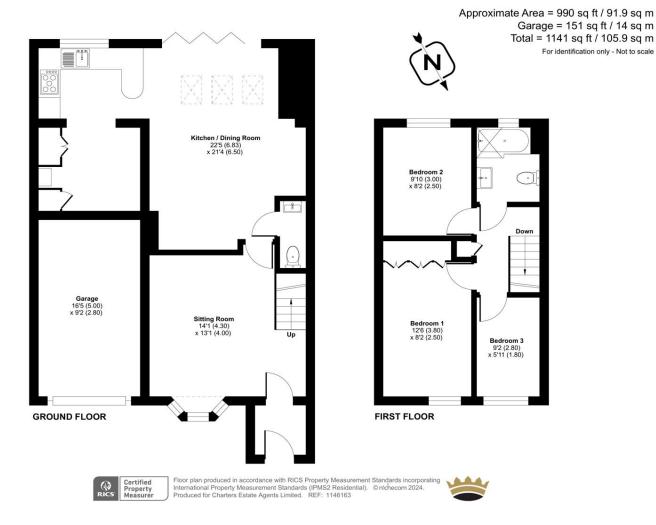

### **ACCOMMODATION**

This beautifully improved three-bedroom semi-detached family home is ideally situated within close proximity to local amenities and falls within the catchment area of the renowned Mountbatten School. Offering great commuter access to Southampton, Romsey, and Chandler's Ford, this property combines convenience with comfort, making it perfect for family living. As you step through the solid oak door, you're greeted by an inviting entrance hall with elegant oak flooring. The cosy sitting room provides a warm and welcoming space for relaxation. The heart of the home is the impressive kitchen/dining room, featuring a stunning vaulted ceiling with three Velux windows that fill the room with natural light. This well-equipped kitchen offers ample storage and space for white goods, and the bi-fold doors seamlessly connect the indoor living space to the private rear garden. Additionally, the ground floor includes a versatile garage, currently utilised as a gym but easily adaptable for car storage; a convenient water closet completes the ground floor.

The first floor offers three well-proportioned bedrooms, each designed to provide comfort and ample space for a growing family. The principal bedroom benefits from fitted storage, while the modern

Scan the QR code to find out more information about this property.