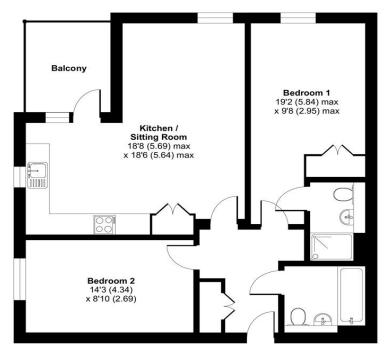

### **SPECIFICATION**

- First floor apartment
- Two double bedrooms
- En-suite shower room
- Communal gardens
- Two allocated parking spaces

## **ACCOMMODATION**

Charters are delighted to present this brand new, stunning first floor apartment situated in the beautiful Rivermead Development, just a stones throw from Alton town centre, all it's amenities and the train station with direct links to Waterloo. This property has beautiful finishing touches, unexpected flourishes and innovative features and allows energy-efficient and low maintenance living. The apartment features a double aspect open plan living, dining and kitchen area including integrated Bosch single oven, 4 burner induction hob and stainless-steel extractor hood plus Indesit integrated fridge freezer and dishwasher. This area is finished off beautifully with amtico flooring throughout and the addition of outdoor space on the balcony. There is a spacious principal bedroom with ensuite shower room fitted with Roca sanitaryware, vado taps and shower, and Porcelanosa tiling. There is a second, good sized double bedroom and a full family bathroom, once again with white Roca sanitaryware. The property comes complete with communal gardens and allocated parking for two cars.

FIRST FLOOR