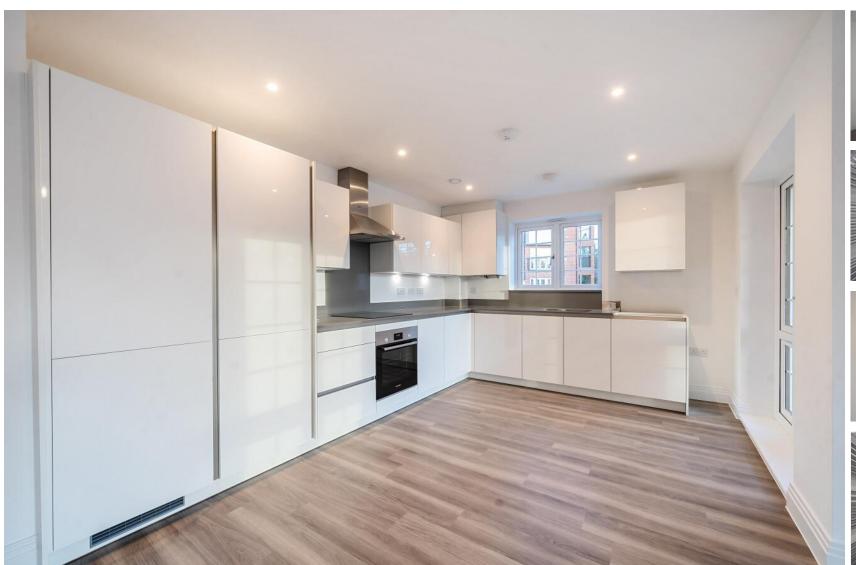

## **ACCOMMODATION**

Charters are delighted to present this brand new, stunning first floor apartment situated in the beautiful Rivermead Development, just a stones throw from Alton town centre, all it's amenities and the train station with direct links to Waterloo. This property has beautiful finishing touches, unexpected flourishes and innovative features and allows energy-efficient and low maintenance living. The apartment features a double aspect open plan living, dining and kitchen area including integrated Bosch single oven, 4 burner induction hob and stainless-steel extractor hood plus Indesit integrated fridge freezer and dishwasher. This area is finished off beautifully with amtico flooring throughout and the addition of outdoor space on the balcony. There is a spacious principal bedroom with ensuite shower room fitted with Roca sanitaryware, vado taps and shower, and Porcelanosa tiling. There is a second, good sized double bedroom and a full family bathroom, once again with white Roca sanitaryware. The property comes complete with communal gardens and allocated parking for two cars.