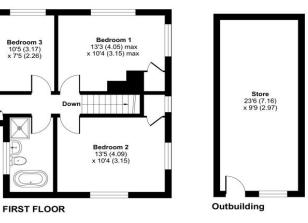

# **ACCOMMODATION**

A spacious detached character cottage with living space in excess of 1500 sq ft, set on a plot around 280 ft long, featuring a large garden adjacent local field. The accommodation is very generous, with two separate reception rooms and a large conservatory on the ground floor, along with a good size kitchen, separate utility room, and two cloakrooms. Upstairs there are three bedrooms all served by a family bathroom. At the front of the house is a forecourt providing off road parking for four vehicles, along with a useful 23 ft outbuilding/workshop. The rear garden is a very good size, approx. 150 ft long, mainly lawn with a patio seating area, and a number of mature trees and shrubs, all adjacent to local fields. The property is conveniently located within easy reach of Hedge End and Fair Oak village centres.

Approximate Area = 1553 sq ft / 144.2 sq m

Outbuilding = 229 sq ft / 21.2 sq m

Total = 1782 sq ft / 165.5 sq m

For identification only - Not to scale

Scan the QR code to find out more information about this property.

# **SPECIFICATION**

- Spacious detached character cottage
- Over 1500 sq ft
- Approx 280 ft long plot
- Three bedrooms
- Two large reception rooms
- Good size conservatory
- Generous kitchen
- 23' outbuilding
- 150 ft rear garden siding onto fields
- Off road parking for four vehicles