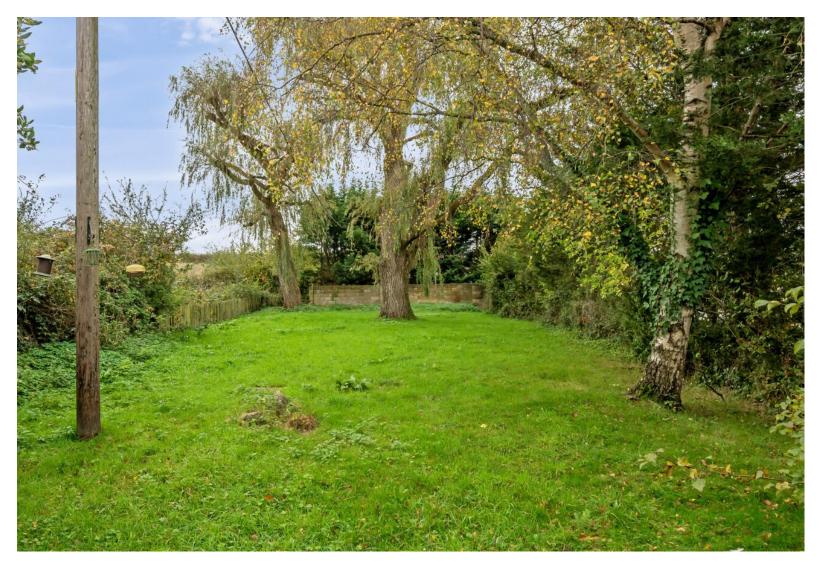

# **ACCOMMODATION**

A spacious detached character cottage with living space in excess of 1500 sq ft, set on a plot around 280 ft long, featuring a large garden adjacent local field. The accommodation is very generous, with two separate reception rooms and a large conservatory on the ground floor, along with a good size kitchen, separate utility room, and two cloakrooms. Upstairs there are three bedrooms all served by a family bathroom. At the front of the house is a forecourt providing off road parking for four vehicles, along with a useful 23 ft outbuilding/workshop. The rear garden is a very good size, approx. 150 ft long, mainly lawn with a patio seating area, and a number of mature trees and shrubs, all adjacent to local fields. The property is conveniently located within easy reach of Hedge End and Fair Oak village centres.

# **SPECIFICATION**

- Spacious detached character cottage
- Over 1500 sq ft
- Approx 280 ft long plot
- Three bedrooms
- Two large reception rooms
- Good size conservatory
- Generous kitchen
- 23' outbuilding
- 150 ft rear garden siding onto fields
- Off road parking for four vehicles