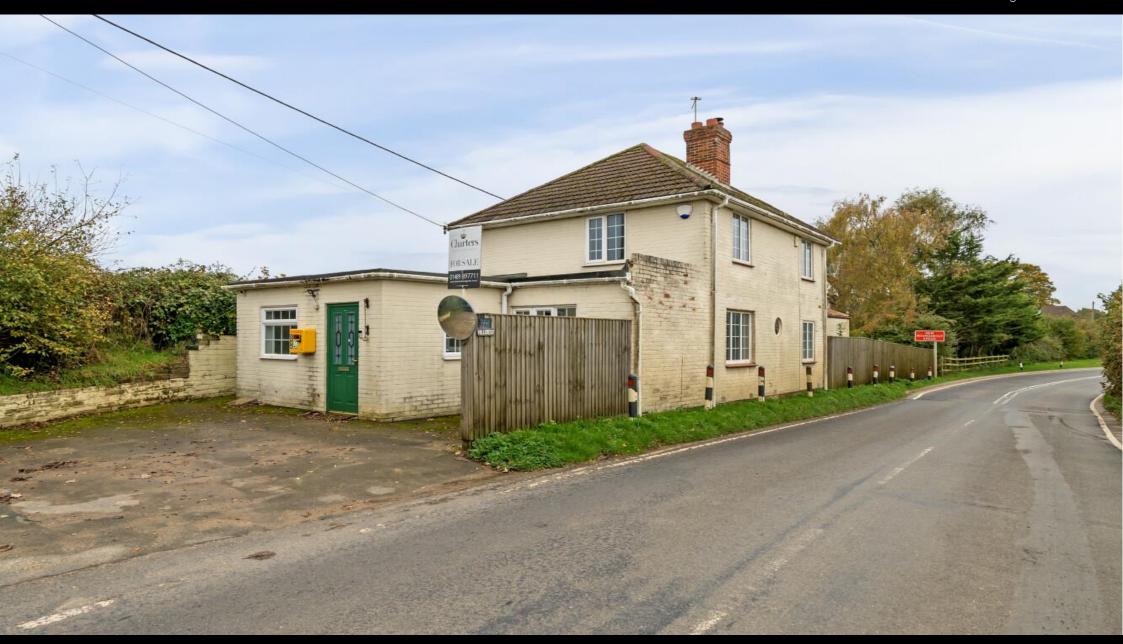

Burnetts Lane, West End, Southampton, Hampshire, SO30 2HH

# **ACCOMMODATION**

A spacious detached character cottage with living space in excess of 1500 sq ft, set on a plot around 280 ft long, featuring a large garden adjacent local field. The accommodation is very generous, with two separate reception rooms and a large conservatory on the ground floor, along with a good size kitchen, separate utility room, and two cloakrooms. Upstairs there are three bedrooms all served by a family bathroom. At the front of the house is a forecourt providing off road parking for four vehicles, along with a useful 23 ft outbuilding/workshop. The rear garden is a very good size, approx. 150 ft long, mainly lawn with a patio seating area, and a number of mature trees and shrubs, all adjacent to local fields. The property is conveniently located within easy reach of Hedge End and Fair Oak village centres.