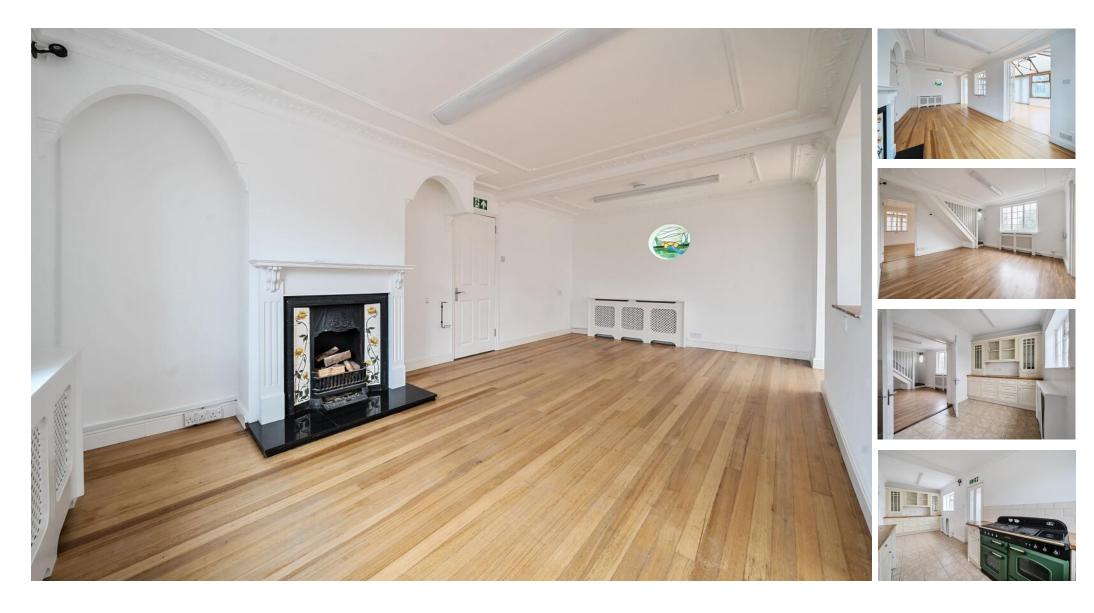

# **ACCOMMODATION**

A spacious detached character cottage with living space in excess of 1500 sq ft, set on a plot around 280 ft long, featuring a large garden adjacent local field. The accommodation is very generous, with two separate reception rooms and a large conservatory on the ground floor, along with a good size kitchen, separate utility room, and two cloakrooms. Upstairs there are three bedrooms all served by a family bathroom. At the front of the house is a forecourt providing off road parking for four vehicles, along with a useful 23 ft outbuilding/workshop. The rear garden is a very good size, approx. 150 ft long, mainly lawn with a patio seating area, and a number of mature trees and shrubs, all adjacent to local fields. The property is conveniently located within easy reach of Hedge End and Fair Oak village centres.