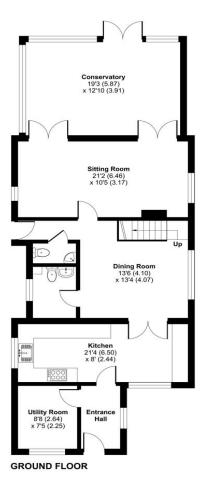

# **ACCOMMODATION**

A spacious detached character cottage with living space in excess of 1500 sq ft, set on a plot around 280 ft long, featuring a large garden adjacent local field. The accommodation is very generous, with two separate reception rooms and a large conservatory on the ground floor, along with a good size kitchen, separate utility room, and two cloakrooms. Upstairs there are three bedrooms all served by a family bathroom. At the front of the house is a forecourt providing off road parking for four vehicles, along with a useful 23 ft outbuilding/workshop. The rear garden is a very good size, approx. 150 ft long, mainly lawn with a patio seating area, and a number of mature trees and shrubs, all adjacent to local fields. The property is conveniently located within easy reach of Hedge End and Fair Oak village centres.

Approximate Area = 1553 sq ft / 144.2 sq m

Outbuilding = 229 sq ft / 21.2 sq m

Total = 1782 sq ft / 165.5 sq m

For identification only - Not to scale

Scan the QR code to find out more information about this property.