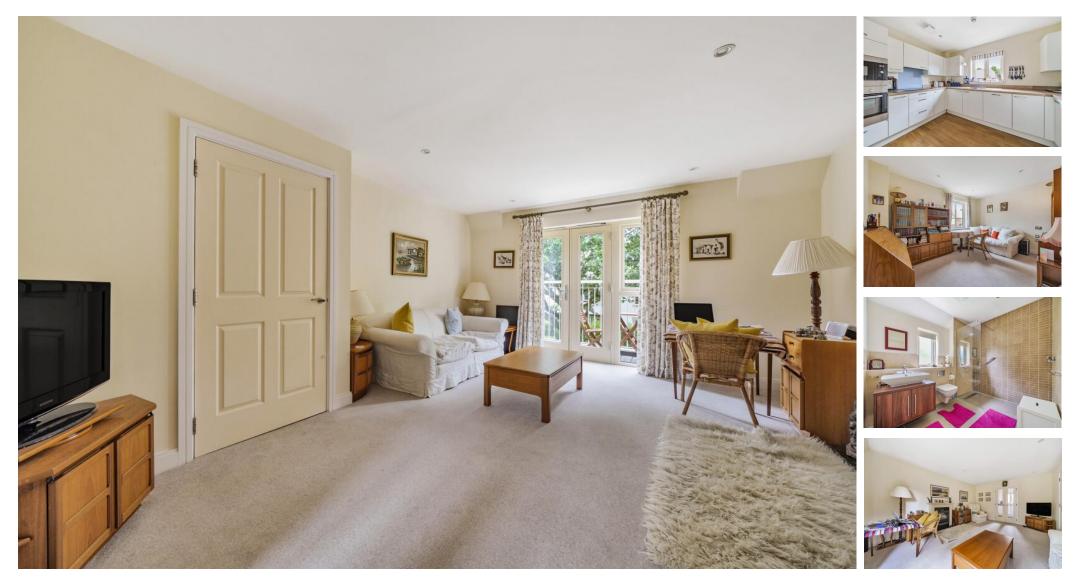

#### ACCOMMODATION

Bishopstoke Park Retirement Village is a popular residential retirement complex with luxury amenities constructed by the renowned Anchor. This carefully crafted two-bedroom maisonette provides serene living with woodland screening. The amenities include a fully equipped wellness centre with swimming pool, sauna, steam room and gymnasium all wonderfully encapsulated by a historic building, situated in the centre of the development. Situated on the first floor, this easily accessible property houses extra wide spaces to ease movement throughout. The home is over 900sqft with a large living/dining room, with double doors to the fully fitted kitchen. From the living/dining room there is a balcony that provides outdoor space, pleasantly screened by woodland. There are two bedrooms with the primary bedroom served by the jack and jill ensuite bathroom, with a further cloakroom for guests. All residents and their guests have full use of the wonderfully maintained communal grounds with access to private woodland walks which further compliments the environment.