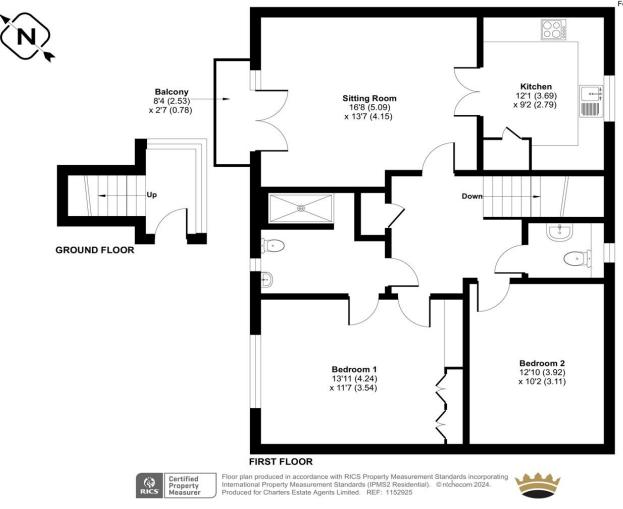

#### ACCOMMODATION

Bishopstoke Park Retirement Village is a popular residential retirement complex with luxury amenities constructed by the renowned Anchor. This carefully crafted two-bedroom maisonette provides serene living with woodland screening. The amenities include a fully equipped wellness centre with swimming pool, sauna, steam room and gymnasium all wonderfully encapsulated by a historic building, situated in the centre of the development. Situated on the first floor, this easily accessible property houses extra wide spaces to ease movement throughout. The home is over 900sqft with a large living/dining room, with double doors to the fully fitted kitchen. From the living/dining room there is a balcony that provides outdoor space, pleasantly screened by woodland. There are two bedrooms with the primary bedroom served by the jack and jill ensuite bathroom, with a further cloakroom for guests. All residents and their guests have full use of the wonderfully maintained communal grounds with access to private woodland walks which further compliments the environment.

Scan the QR code to find out more information about this property.

Approximate Area = 937 sq ft / 87 sq m For identification only - Not to scale