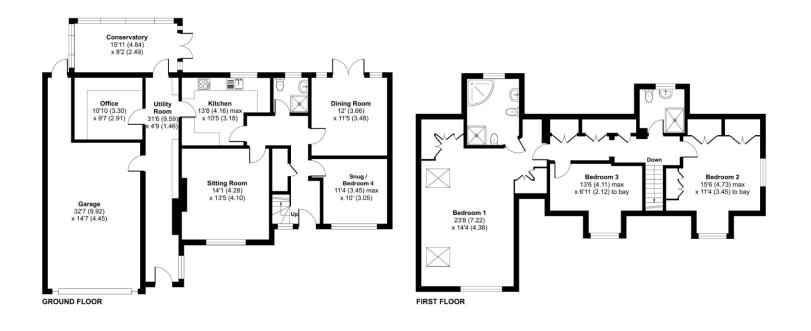

# Floor plan produced in accordance with RICS Property Measurement 2nd Edition, Incorporating International Property Measurement Standards (IPMS2 Residential). © nichecom 2024. Produced for Charters Estate Agents Limited. REF: 1204837

## **ACCOMMODATION**

Nestled on the sought-after Brook Lane in the heart of Sarisbury Green, this charming four-bedroom detached home offers spacious and versatile living with a blend of character and modern convenience. As you enter through the welcoming entrance hall, you'll find a cozy snug/fourth bedroom - perfect for relaxing or as a private reading nook. Adjacent, the separate dining room provides ample space for entertaining, while a well-appointed sitting room offers a peaceful retreat. The downstairs bathroom, complete with a shower, adds convenience to the thoughtful layout of the ground floor. The kitchen, featuring quality fittings and generous storage, seamlessly connects to a practical utility room, ideal for daily needs. The property also includes a dedicated office, providing a quiet workspace, along with direct access to an integral garage, making everyday life exceptionally convenient. At the rear of the home, a bright and spacious conservatory opens up to the private, enclosed garden – a perfect setting for enjoying summer evenings or hosting gatherings. Upstairs, the principal bedroom boasts an ensuite bathroom, creating a private sanctuary, while the remaining two bedrooms are served by a stylish family bathroom. The home's exterior is equally impressive, with a private front driveway offering off-street parking for multiple vehicles, a double car port, and easy access to the integral garage.