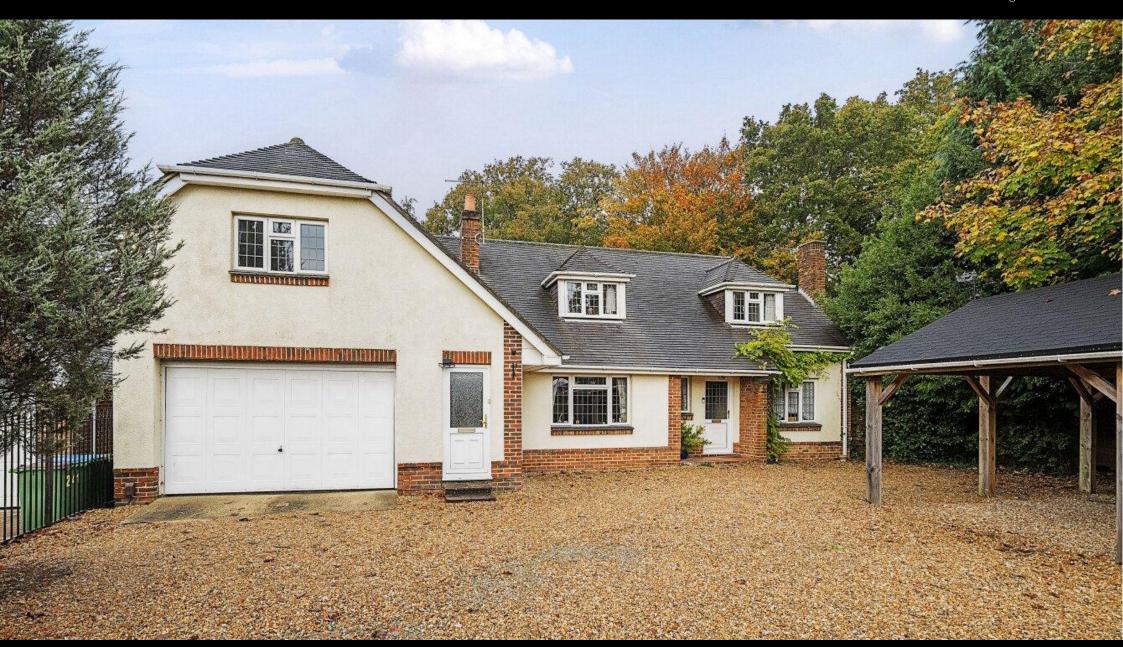

Brook Lane, Sarisbury Green, Southampton, Hampshire, SO31 7DL

## **ACCOMMODATION**

Nestled on the sought-after Brook Lane in the heart of Sarisbury Green, this charming four-bedroom detached home offers spacious and versatile living with a blend of character and modern convenience. As you enter through the welcoming entrance hall, you'll find a cozy snug/fourth bedroom - perfect for relaxing or as a private reading nook. Adjacent, the separate dining room provides ample space for entertaining, while a well-appointed sitting room offers a peaceful retreat. The downstairs bathroom, complete with a shower, adds convenience to the thoughtful layout of the ground floor. The kitchen, featuring quality fittings and generous storage, seamlessly connects to a practical utility room, ideal for daily needs. The property also includes a dedicated office, providing a quiet workspace, along with direct access to an integral garage, making everyday life exceptionally convenient. At the rear of the home, a bright and spacious conservatory opens up to the private, enclosed garden – a perfect setting for enjoying summer evenings or hosting gatherings. Upstairs, the principal bedroom boasts an ensuite bathroom, creating a private sanctuary, while the remaining two bedrooms are served by a stylish family bathroom. The home's exterior is equally impressive, with a private front driveway offering off-street parking for multiple vehicles, a double car port, and easy access to the integral garage.

### **SPECIFICATION**

- Four bedrooms
- Detached family home
- Conservatory
- Private rear enclosed garden
- Garage, double car port and off-street parking for multiple cars