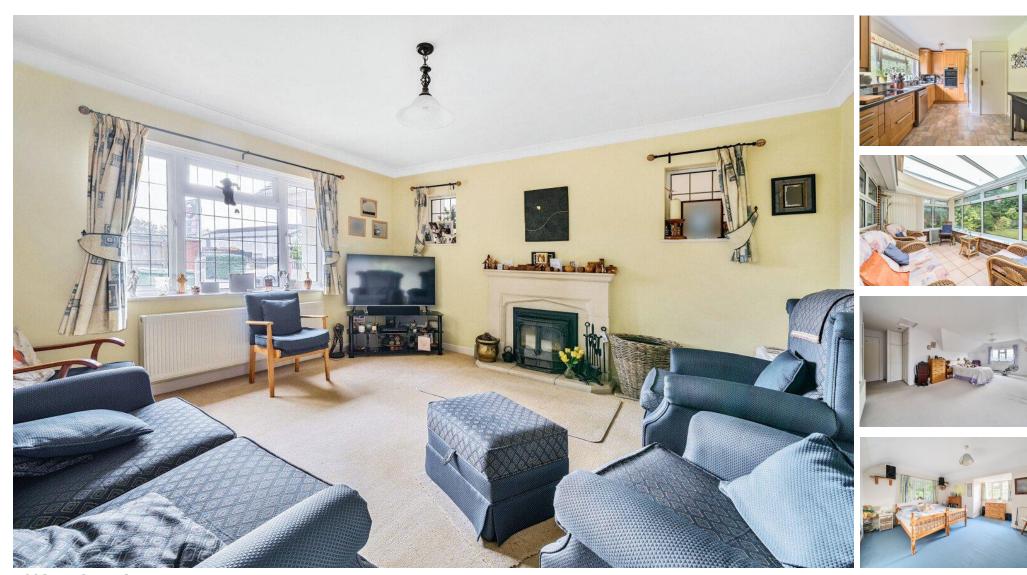

## **ACCOMMODATION**

Nestled on the sought-after Brook Lane in the heart of Sarisbury Green, this charming four-bedroom detached home offers spacious and versatile living with a blend of character and modern convenience. As you enter through the welcoming entrance hall, you'll find a cozy snug/fourth bedroom - perfect for relaxing or as a private reading nook. Adjacent, the separate dining room provides ample space for entertaining, while a well-appointed sitting room offers a peaceful retreat. The downstairs bathroom, complete with a shower, adds convenience to the thoughtful layout of the ground floor. The kitchen, featuring quality fittings and generous storage, seamlessly connects to a practical utility room, ideal for daily needs. The property also includes a dedicated office, providing a quiet workspace, along with direct access to an integral garage, making everyday life exceptionally convenient. At the rear of the home, a bright and spacious conservatory opens up to the private, enclosed garden – a perfect setting for enjoying summer evenings or hosting gatherings. Upstairs, the principal bedroom boasts an ensuite bathroom, creating a private sanctuary, while the remaining two bedrooms are served by a stylish family bathroom. The home's exterior is equally impressive, with a private front driveway offering off-street parking for multiple vehicles, a double car port, and easy access to the integral garage.