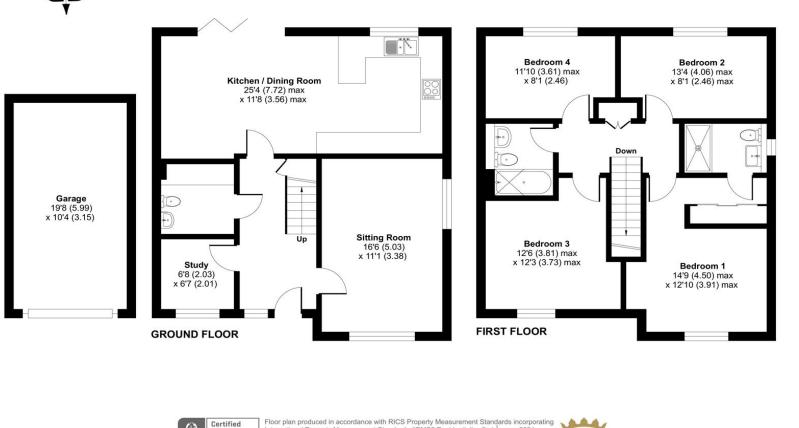

## ACCOMMODATION

Welcome to this beautifully presented four-bedroom detached family home, located in the sought-after Campion Road in the village of Curbridge. This stunning property has been thoughtfully enhanced by the current owners and offers a spacious, modern living experience with well-proportioned accommodation, perfect for a growing family. On the ground floor, the home features a separate study—ideal for those working from home—together with a convenient guest cloakroom. The dual aspect sitting room provides a cosy space for relaxation, while the heart of the home is undoubtedly the impressive open-plan kitchen/dining room at the rear. This bright, contemporary space benefits from bi-fold doors that seamlessly connect the interior to the outside, making it perfect for entertaining and family gatherings. A range of wall and base units with complementing worksurfaces provide ample storage. Upstairs, there are four generous bedrooms. The principal bedroom enjoys the luxury of an en-suite shower room, while the remaining bedrooms share the stylish and well-appointed family bathroom. The property boasts a generous, enclosed rear garden, perfect for children to play and for outdoor dining. Additionally, there is a single garage, driveway parking for two cars with an EV charger, and the eco-friendly benefit of solar panels incorporating 20KW battery storage with an 8-year warranty remaining, to reduce energy costs. This turn-key home combines style, space, and sustainability, offering a fantastic opportunity for any family.

Approximate Area = 1382 sq ft / 128.3 sq m Garage = 203 sq ft / 18.8 sq m Total = 1585 sq ft / 147.1 sq m For identification only - Not to scale

Scan the QR code to find out more information about this property.

## SPECIFICATION

- Beautifully presented detached family home which has been updated by the current owners
- Solar panels with 20KW battery storage
- Four good sized bedrooms
- Principal bedroom with en-suite shower room
- Impressive open-plan kitchen/dining room with bi-fold doors
- Sitting room and study
- Large enclosed rear garden
- Garage and driveway parking with EV charger