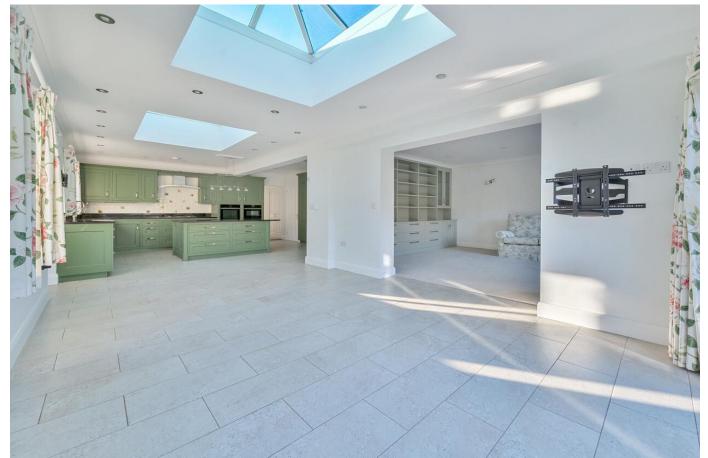

## **ACCOMMODATION**

A stunning and impressive bungalow that has been tastefully extended to offer spacious and versatile living accommodation. The property is ideally situated on a generous half-acre plot in the sought-after village of Ropley. The front door opens into a welcoming entrance hall that provides access to the accommodation. At the end of the hall, you'll find a sizable open-plan kitchen and dining room, beautifully finished with a modern fitted kitchen in a timeless farmhouse style, complete with a range of integrated appliances. The dining area offers ample space for entertaining, with bifolding doors opening out to the rear garden, seamlessly blending indoor and outdoor living. Off the dining area, an opening lead to a cosy sitting room that overlooks the rear garden, perfect for relaxation. Adjacent to the kitchen is a utility room, which connects to a shower room. A side door in the kitchen provides convenient access to the parking area, offering an alternative entry point. The bungalow boasts three double bedrooms, all served by a family shower room. The principal bedroom is a highlight, featuring a dressing room and an ensuite bathroom. Outside, the property benefits from ample off-road driveway parking at the front and side. The generous rear garden is mainly laid to lawn and includes a driveway leading to a double garage and a separate workshop. Beyond the garage lies a charming small orchard, adding to the appeal of this exceptional home.