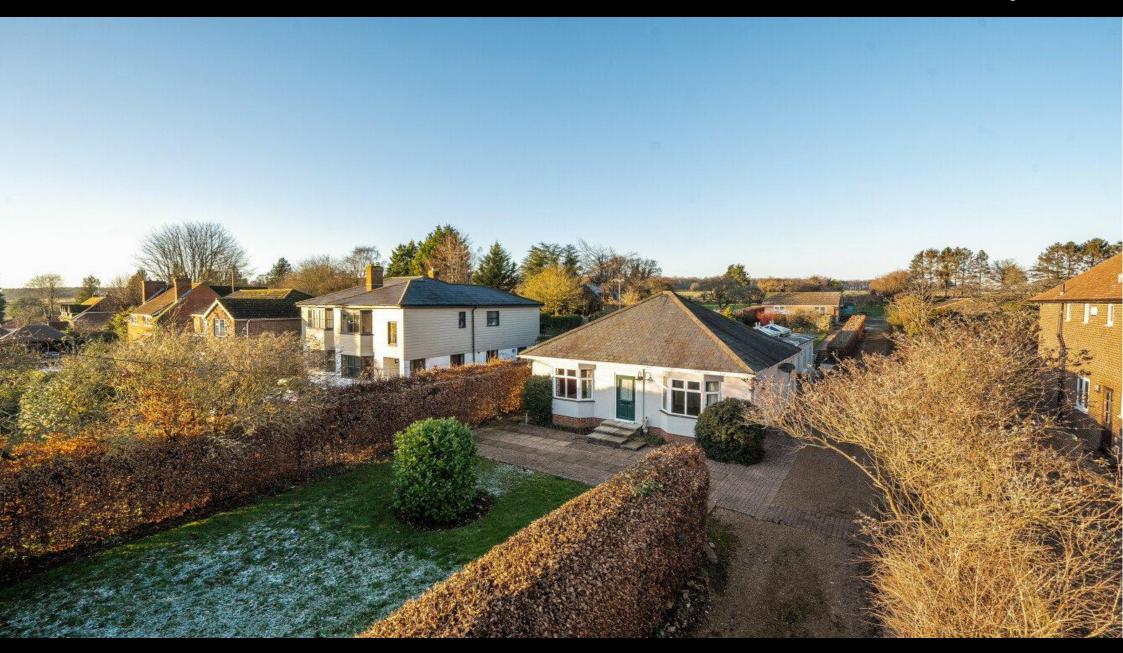

## Nutbourne, Gascoigne Lane, Ropley, Alresford, Hampshire, SO24 0BT

A stunning and impressive bungalow that has been tastefully extended to offer spacious and versatile living accommodation.

Spacious Detached Bungalow
 3 Double bedrooms
 Open plan kitchen dining room
 Handmade Bespoke Kitchen
 Utility
 3 Bathrooms
 Front and Rear Gardens
 Double Garage and Workshop
 Ample parking
 No onward chain

## **ACCOMMODATION**

A stunning and impressive bungalow that has been tastefully extended to offer spacious and versatile living accommodation. The property is ideally situated on a generous half-acre plot in the sought-after village of Ropley. The front door opens into a welcoming entrance hall that provides access to the accommodation. At the end of the hall, you'll find a sizable open-plan kitchen and dining room, beautifully finished with a modern fitted kitchen in a timeless farmhouse style, complete with a range of integrated appliances. The dining area offers ample space for entertaining, with bifolding doors opening out to the rear garden, seamlessly blending indoor and outdoor living. Off the dining area, an opening lead to a cosy sitting room that overlooks the rear garden, perfect for relaxation. Adjacent to the kitchen is a utility room, which connects to a shower room. A side door in the kitchen provides convenient access to the parking area, offering an alternative entry point. The bungalow boasts three double bedrooms, all served by a family shower room. The principal bedroom is a highlight, featuring a dressing room and an ensuite bathroom. Outside, the property benefits from ample off-road driveway parking at the front and side. The generous rear garden is mainly laid to lawn and includes a driveway leading to a double garage and a separate workshop. Beyond the garage lies a charming small orchard, adding to the appeal of this exceptional home.