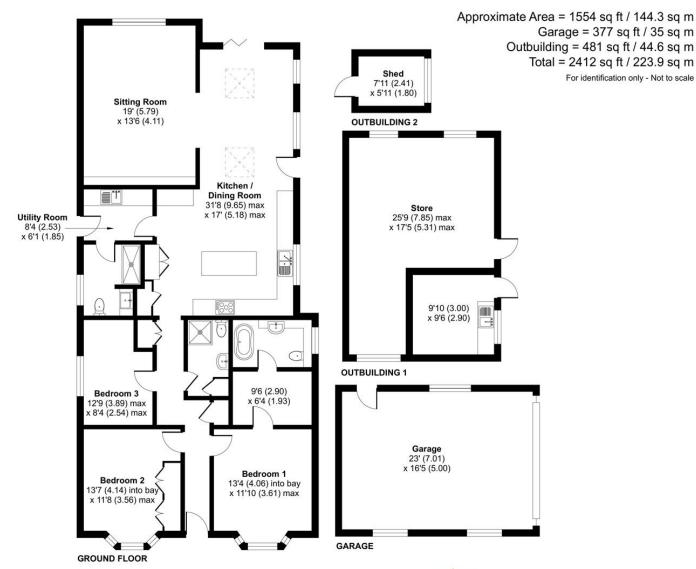

## **ACCOMMODATION**

A stunning and impressive bungalow that has been tastefully extended to offer spacious and versatile living accommodation. The property is ideally situated on a generous half-acre plot in the sought-after village of Ropley. The front door opens into a welcoming entrance hall that provides access to the accommodation. At the end of the hall, you'll find a sizable open-plan kitchen and dining room, beautifully finished with a modern fitted kitchen in a timeless farmhouse style, complete with a range of integrated appliances. The dining area offers ample space for entertaining, with bifolding doors opening out to the rear garden, seamlessly blending indoor and outdoor living. Off the dining area, an opening lead to a cosy sitting room that overlooks the rear garden, perfect for relaxation. Adjacent to the kitchen is a utility room, which connects to a shower room. A side door in the kitchen provides convenient access to the parking area, offering an alternative entry point. The bungalow boasts three double bedrooms, all served by a family shower room. The principal bedroom is a highlight, featuring a dressing room and an ensuite bathroom. Outside, the property benefits from ample off-road driveway parking at the front and side. The generous rear garden is mainly laid to lawn and includes a driveway leading to a double garage and a separate workshop. Beyond the garage lies a charming small orchard, adding to the appeal of this exceptional home.