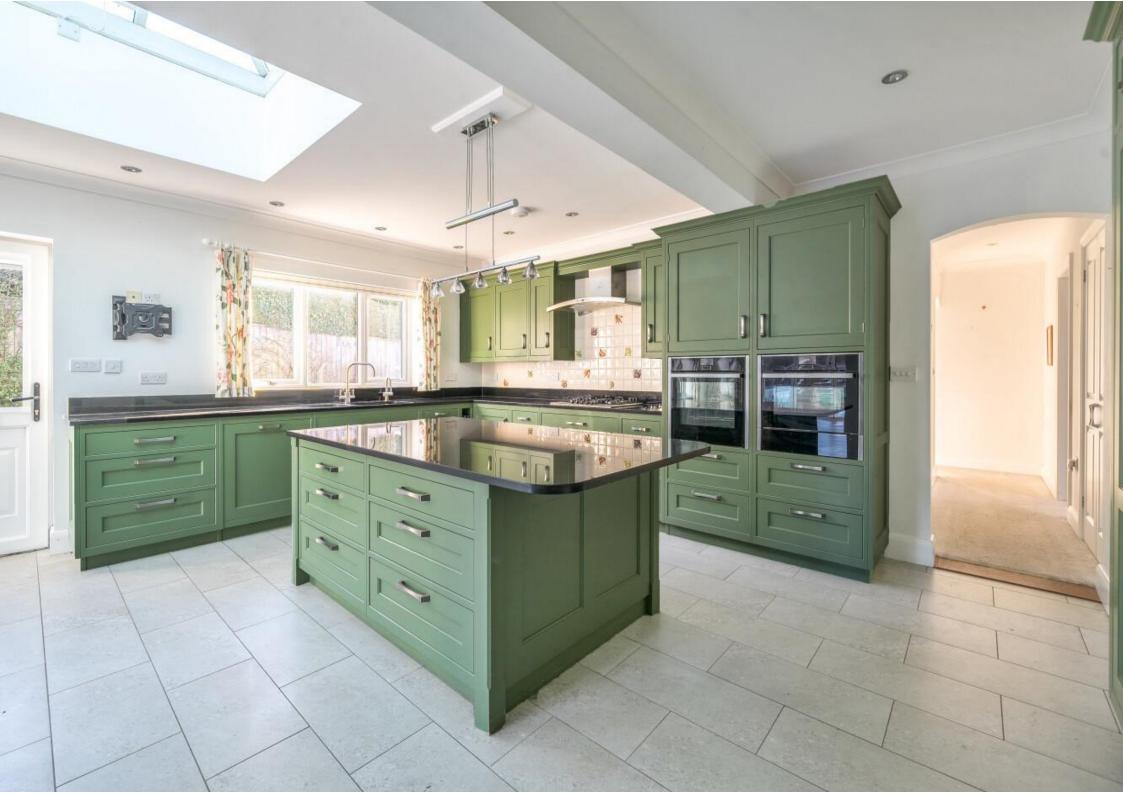

## **ACCOMMODATION**

A stunning and impressive bungalow that has been tastefully extended to offer spacious and versatile living accommodation. The property is ideally situated on a generous half-acre plot in the sought-after village of Ropley. The front door opens into a welcoming entrance hall that provides access to the accommodation. At the end of the hall, you'll find a sizable open-plan kitchen and dining room, beautifully finished with a modern fitted kitchen in a timeless farmhouse style, complete with a range of integrated appliances. The dining area offers ample space for entertaining, with bifolding doors opening out to the rear garden, seamlessly blending indoor and outdoor living. Off the dining area, an opening lead to a cosy sitting room that overlooks the rear garden, perfect for relaxation. Adjacent to the kitchen is a utility room, which connects to a shower room. A side door in the kitchen provides convenient access to the parking area, offering an alternative entry point. The bungalow boasts three double bedrooms, all served by a family shower room. The principal bedroom is a highlight, featuring a dressing room and an ensuite bathroom. Outside, the property benefits from ample off-road driveway parking at the front and side. The generous rear garden is mainly laid to lawn and includes a driveway leading to a double garage and a separate workshop. Beyond the garage lies a charming small orchard, adding to the appeal of this exceptional home.