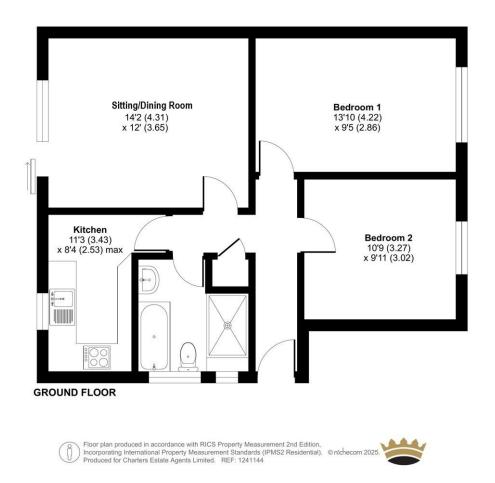

Approximate Area = 637 sq ft / 59.1 sq m For identification only - Not to scale

Scan the QR code to find out more information about this property.