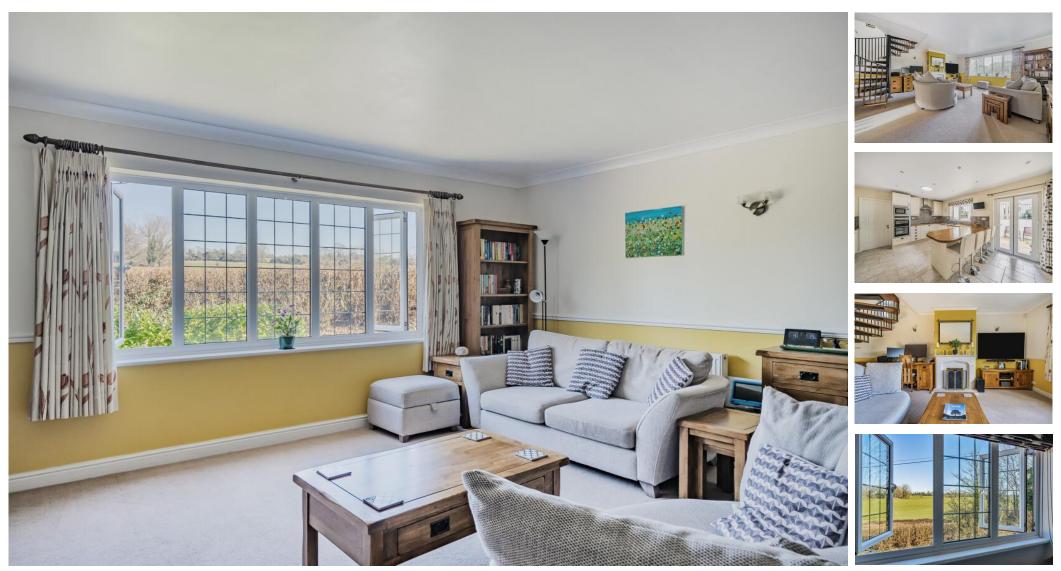

#### ACCOMMODATION

This exceptional family home is ideally located in the sought-after village of North Waltham, offering sweeping views of the surrounding countryside from the first floor. The property provides spacious and versatile living accommodation throughout, perfect for modern family life. Upon entering, you are welcomed by a bright and inviting hallway. To the immediate right is a generous sitting room, featuring a striking spiral staircase as a design focal point. A gas fireplace with a stone mantle adds warmth and charm to the space. Double doors open into the dining room, which is ideal for entertaining, with sliding glass doors that lead out to the patio. Directly ahead from the entrance, you'll find a well-appointed kitchen/breakfast room, complete with base and eye-level units, a range of integrated appliances, and a large breakfast bar. Bi-fold doors open onto the garden, while a side door provides access to the garage, with the rear section cleverly utilized as a utility area. The ground floor also includes a study and a cloakroom, both conveniently accessed from the hallway. Upstairs, the property continues to impress with four bedrooms, three of which feature built-in storage. These are served by a modern family bathroom with both a separate shower and bathtub. The principal bedroom is generously sized and benefits from its own ensuite shower room. Outside, the front of the property offers ample off-road parking with two separate driveways. The rear garden has been thoughtfully designed with tiered sections. A large, enclosed patio directly behind the house provides excellent privacy, with stairs leading to a lawned area and an additional patio, perfect for outdoor seating. A staircase to the side of the house leads up to an outdoor studio, currently being used as a home office. This home offers an ideal combination of space, style, and countryside charm, perfect for family living.