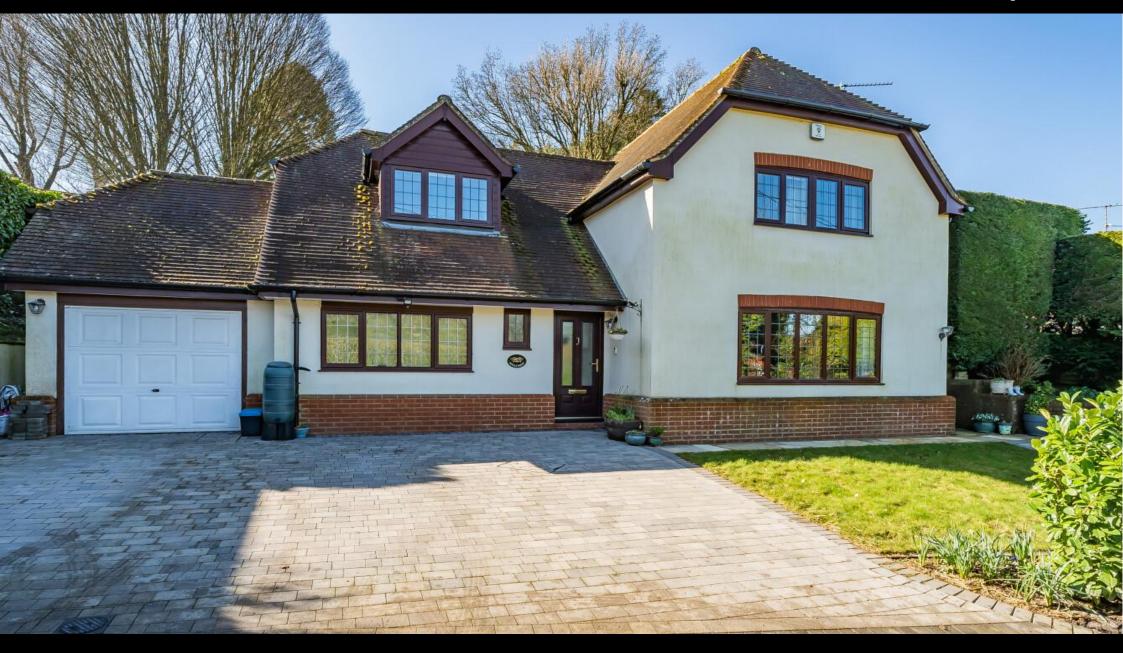

#### ACCOMMODATION

This exceptional family home is ideally located in the sought-after village of North Waltham, offering sweeping views of the surrounding countryside from the first floor. The property provides spacious and versatile living accommodation throughout, perfect for modern family life. Upon entering, you are welcomed by a bright and inviting hallway. To the immediate right is a generous sitting room, featuring a striking spiral staircase as a design focal point. A gas fireplace with a stone mantle adds warmth and charm to the space. Double doors open into the dining room, which is ideal for entertaining, with sliding glass doors that lead out to the patio. Directly ahead from the entrance, you'll find a well-appointed kitchen/breakfast room, complete with base and eye-level units, a range of integrated appliances, and a large breakfast bar. Bi-fold doors open onto the garden, while a side door provides access to the garage, with the rear section cleverly utilized as a utility area. The ground floor also includes a study and a cloakroom, both conveniently accessed from the hallway. Upstairs, the property continues to impress with four bedrooms, three of which feature built-in storage. These are served by a modern family bathroom with both a separate shower and bathtub. The principal bedroom is generously sized and benefits from its own ensuite shower room. Outside, the front of the property offers ample off-road parking with two separate driveways. The rear garden has been thoughtfully designed with tiered sections. A large, enclosed patio directly behind the house provides excellent privacy, with stairs leading to a lawned area and an additional patio, perfect for outdoor seating. A staircase to the side of the house leads up to an outdoor studio, currently being used as a home office. This home offers an ideal combination of space, style, and countryside charm, perfect for family living.