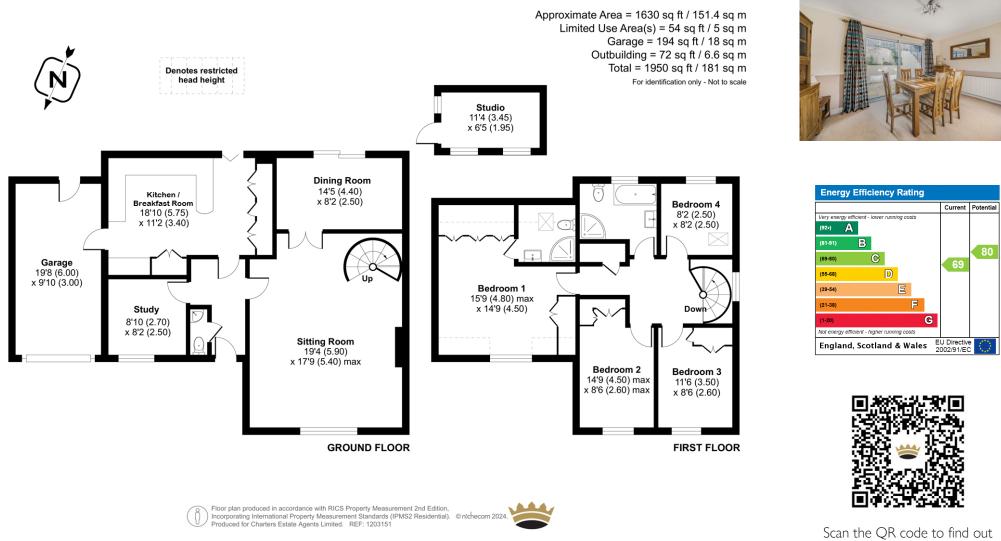

#### ACCOMMODATION

This exceptional family home is ideally located in the sought-after village of North Waltham, offering sweeping views of the surrounding countryside from the first floor. The property provides spacious and versatile living accommodation throughout, perfect for modern family life. Upon entering, you are welcomed by a bright and inviting hallway. To the immediate right is a generous sitting room, featuring a striking spiral staircase as a design focal point. A gas fireplace with a stone mantle adds warmth and charm to the space. Double doors open into the dining room, which is ideal for entertaining, with sliding glass doors that lead out to the patio. Directly ahead from the entrance, you'll find a well-appointed kitchen/breakfast room, complete with base and eye-level units, a range of integrated appliances, and a large breakfast bar. Bi-fold doors open onto the garden, while a side door provides access to the garage, with the rear section cleverly utilized as a utility area. The ground floor also includes a study and a cloakroom, both conveniently accessed from the hallway. Upstairs, the property continues to impress with four bedrooms, three of which feature built-in storage. These are served by a modern family bathroom with both a separate shower and bathtub. The principal bedroom is generously sized and benefits from its own ensuite shower room. Outside, the front of the property offers ample off-road parking with two separate driveways. The rear garden has been thoughtfully designed with tiered sections. A large, enclosed patio directly behind the house provides excellent privacy, with stairs leading to a lawned area and an additional patio, perfect for outdoor seating. A staircase to the side of the house leads up to an outdoor studio, currently being used as a home office. This home offers an ideal combination of space, style, and countryside charm, perfect for family living.