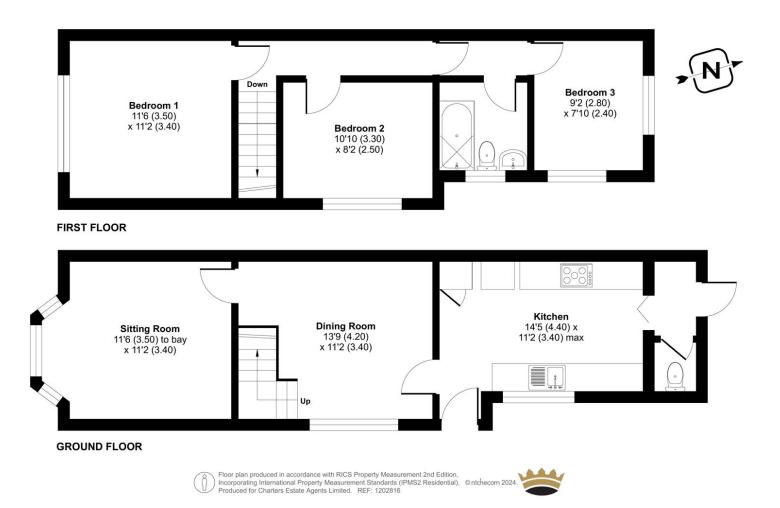

# **ACCOMMODATION**

A real Tardis, this lovely extended end of terrace family home set in a quiet road within Freemantle is a perfect family home. Finished stylishly whilst also keeping with the character, this beautiful spacious property really will be perfect for a family to make a home. As you enter the property you immediately realise the space on offer, with the extended large modern kitchen which leads to the back of the house with a utility space, downstairs WC and garden. There is a separate light and cosy lounge to the front of the property, also a dining room which is a fantastic space for entertaining due to its size. Upstairs, the property has benefited from the current owners re positioning the rooms and having a modern family bathroom fitted. All the bedrooms are spacious with the principal bedroom standing out with a built in cupboard space. The garden will surprise with its size and space with a patio area for alfresco dining in the summer months and plenty of space for the children to enjoy. The property also benefits from on street residents permit parking.

#### **SPECIFICATION**

- Beautifully finished and extended end of terrace family home
- Three bedrooms
- Two reception rooms
- Spacious, modern kitchen
- Good sized garden
- Great location for public transport and motorway links in and out the city