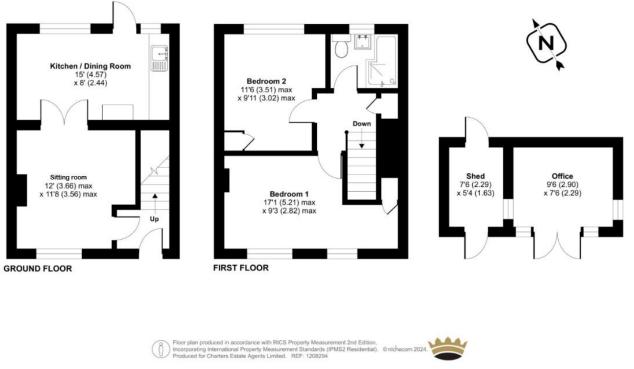

Approximate Area = 681 sq ft / 63.3 sq m
Outbuilding = 126 sq ft / 11.7 sq m
Total = 807 sq ft / 75 sq m
For identification only - Not to scale

For identification only - Not to scale

Scan the QR code to find out more information about this property.