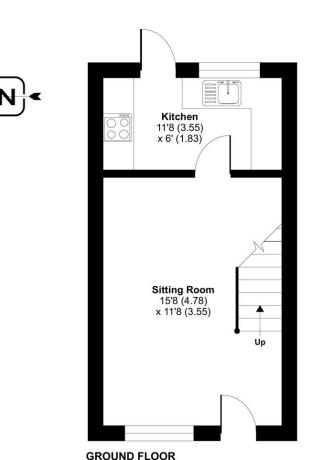

## Approximate Area = 528 sq ft / 49 sq m For identification only - Not to scale

Scan the QR code to find out more information about this property.

# Floor plan produced in accordance with RICS Property Measurement 2nd Edition, Incorporating International Property Measurement Standards (IPMS2 Residential). © n/checom 2025. Produced for Charters Estate Agents Limited. REF: 1269964

#### **ACCOMMODATION**

A charming, two-bedroom end of terrace house in the sought after location of Waltham Chase. Set in a quiet cul de sac the property offers a pretty front garden, a lovely light and spacious sitting room with access to the first floor and a modern kitchen overlooking the pleasant, sunny garden to the rear. Upstairs on the first floor you will find a good size double bedroom with built in wardrobes, as well as a large single bedroom and a modern bathroom. To the outside there is an enclosed rear garden, mainly laid to lawn, with parking to the front. The property is offered with no forward chain, making an ideal first purchase or rental investment.