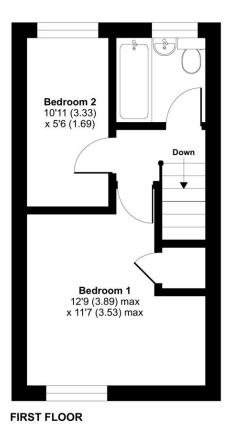

## Approximate Area = 528 sq ft / 49 sq m For identification only - Not to scale

Scan the QR code to find out more information about this property.

# Floor plan produced in accordance with RICS Property Measurement 2nd Edition, Incorporating International Property Measurement Standards (IPMS2 Residential). © n/checom 2025. Produced for Charters Estate Agents Limited. REF: 1269964

#### **ACCOMMODATION**

A charming, two-bedroom end of terrace house in the sought after location of Waltham Chase. Set in a quiet cul de sac the property offers a pretty front garden, a lovely light and spacious sitting room with access to the first floor and a modern kitchen overlooking the pleasant, sunny garden to the rear. Upstairs on the first floor you will find a good size double bedroom with built in wardrobes, as well as a large single bedroom and a modern bathroom. To the outside there is an enclosed rear garden, mainly laid to lawn, with parking to the front. The property is offered with no forward chain, making an ideal first purchase or rental investment.