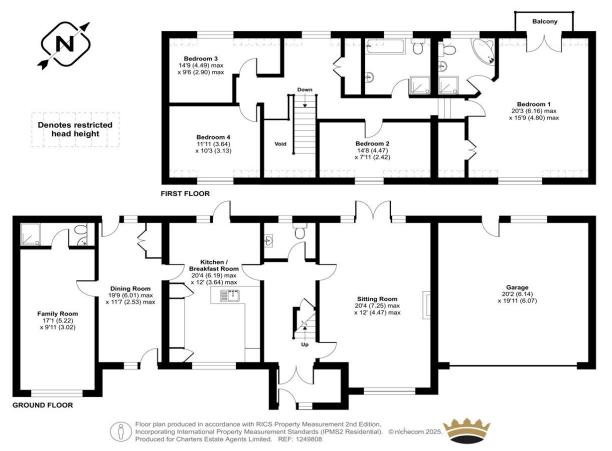

Please note that fresh exterior painting will be undertaken at the property in Spring at minimum disruption to tenants and window dressings and final garden landscaping are currently being completed.

Approximate Area = 2625 sq ft / 243.8 sq m (includes garage)
Limited Use Area(s) = 68 sq ft / 6.3 sq m
Total = 2693 sq ft / 250.1 sq m

For identification only - Not to scale

Scan the QR code to find out more information about this property.