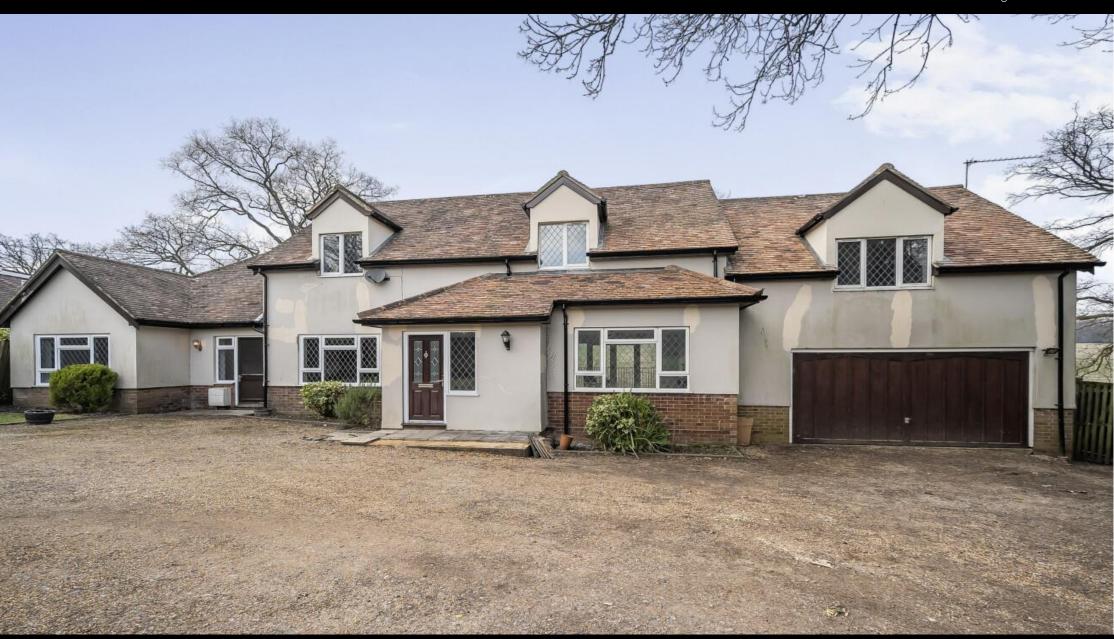

The Shrave, Four Marks, Alton, Hampshire, GU34 5BH

### **ACCOMMODATION**

This beautiful four-bedroomed property, located in Four Marks, provides the perfect family home by offering extremely flexible and spacious living accommodation. You approach the house via a private driveway which offers ample parking for multiple cars along with a double garage. You enter the property into a generous hallway which has a downstairs cloakroom at the far end. To the right you enter a bright double aspect lounge with patio doors opening on to the upper terrace, an ideal spot to relax and enjoy the views over the rolling countryside. To the left from the hallway is the hub of the home; an extremely spacious fitted kitchen with built-in appliances, space for a dining and ample cupboards and drawers. There is also a separate utility room and an extremely versatile family room with a shower room – this is multipurpose and could be used as a snug, further bedroom or office. An impressive staircase leads up to the first floor where you will find a superb principal bedroom with en-suite bathroom and Juliet balcony providing stunning countryside views. There are three further good-sized double bedrooms and a newly fitted family bathroom. The split-level garden can be accessed either from the reception room or the utility room and provides an upper patio for Al Fresco dining and steps down to a well-manicured lawn.