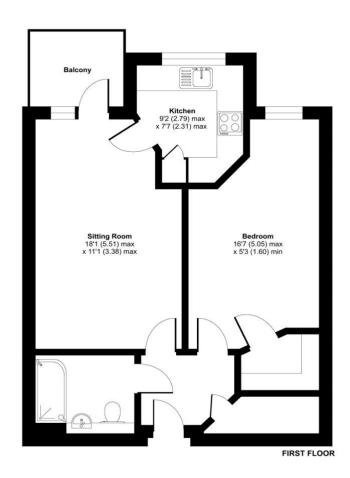

# Approximate Area = 559 sq ft / 52 sq m For identification only - Not to scale

Scan the QR code to find out more information about this property.