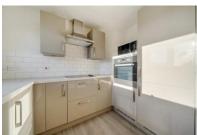

### **ACCOMMODATION**

We are delighted to present this well-maintained one-bedroom, first-floor apartment with a balcony in the popular Beck Lodge development. The property offers spacious living, including a generous lounge with access to the balcony, and a well-equipped kitchen featuring an oven, hob, fridge, freezer, and washer/dryer. The double bedroom includes a built-in mirrored wardrobe, and the modern shower room has a large cubicle, heated towel rail, WC, and wash basin with vanity unit. Additional storage is available in the hallway cupboard.