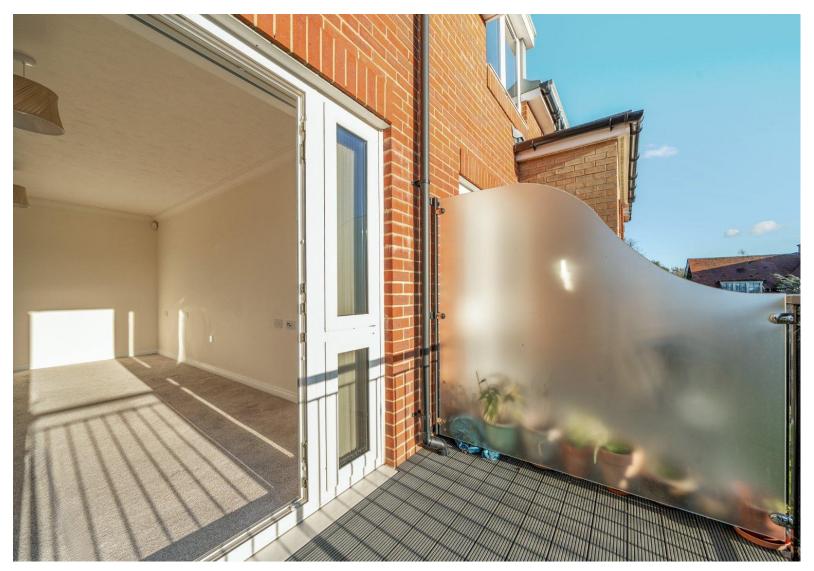

### **ACCOMMODATION**

We are delighted to present this well-maintained one-bedroom, first-floor apartment with a balcony in the popular Beck Lodge development. The property offers spacious living, including a generous lounge with access to the balcony, and a well-equipped kitchen featuring an oven, hob, fridge, freezer, and washer/dryer. The double bedroom includes a built-in mirrored wardrobe, and the modern shower room has a large cubicle, heated towel rail, WC, and wash basin with vanity unit. Additional storage is available in the hallway cupboard.

#### **SPECIFICATION**

- One bedroom First Floor retirement apartment
- Private Balcony
- 24 hours Careline system for safety and security
- Private car park
- Close to transport and amenities