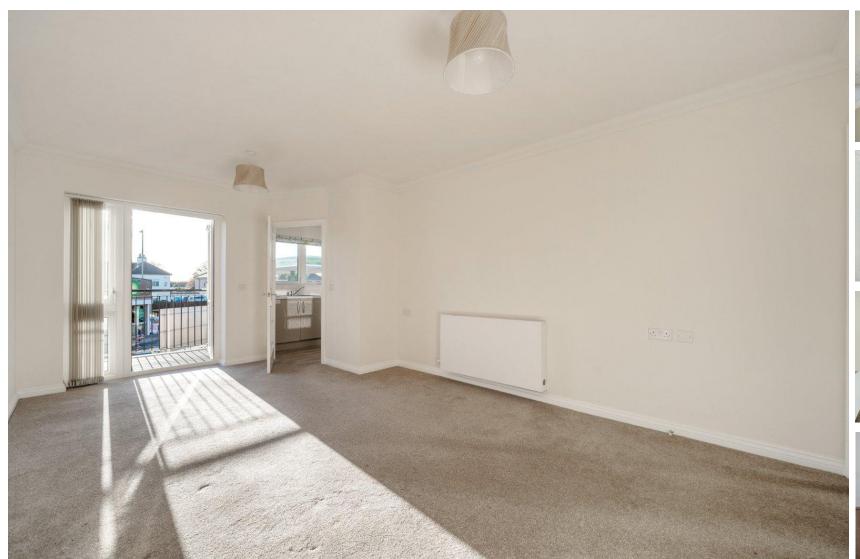

### **ACCOMMODATION**

We are delighted to present this well-maintained one-bedroom, first-floor apartment with a balcony in the popular Beck Lodge development. The property offers spacious living, including a generous lounge with access to the balcony, and a well-equipped kitchen featuring an oven, hob, fridge, freezer, and washer/dryer. The double bedroom includes a built-in mirrored wardrobe, and the modern shower room has a large cubicle, heated towel rail, WC, and wash basin with vanity unit. Additional storage is available in the hallway cupboard.

# Approximate Area = 559 sq ft / 52 sq m For identification only - Not to scale

Scan the QR code to find out more information about this property.